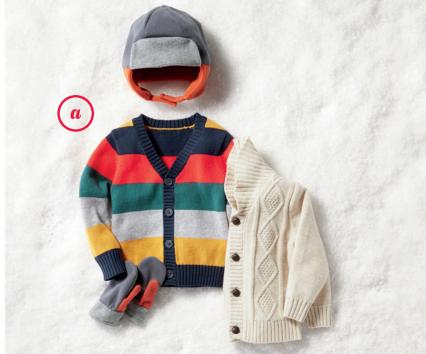

- *a* CARDIGANS **\$1247-\$1347** REG. \$24.94-\$26.94
- **b SLEEP SETS \$747-\$847** REG. \$14.94-\$16.94