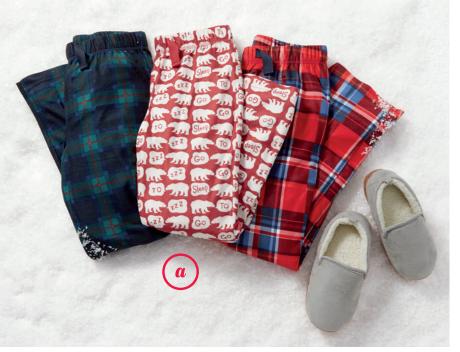

# BLACK FRIDAY WEEKEND

**ENTIRE STORE** 

5 0/0 off

it comes just once a year

**THURSDAY & FRIDAY** 

IN-STORE ONLY

Excludes clearance, giftcards, Today Only deals, and consumables.

- **a SLEEP BOTTOMS \$847-\$997** REG. \$16.94-\$19.94
- b LONG-SLEEVE
  WAFFLE-KNIT SHIRTS
  \$647 REG. \$12.94
- c SWEATERS \$1747-\$1847 REG. \$34.94-\$36.94