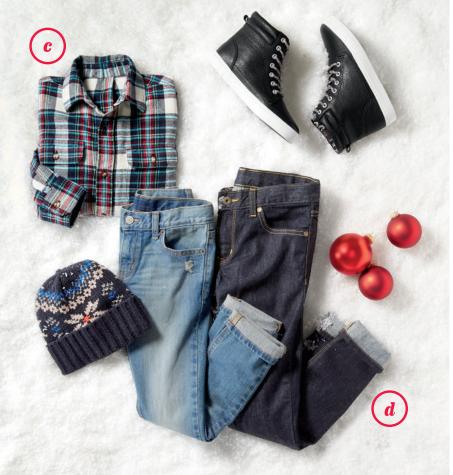

### MEN'S

- a SLEEP BOTTOMS
  - **\$997** REG. \$19.94
- b COLD WEATHER ACCESSORIES

**\$397-\$647** REG. \$7.94-\$12.94

- *c* FLANNEL SHIRTS \$1147 REG. \$22.94
- d SUPER-SKINNY
  STRETCH JEANS
  \$1347 REG. \$26.94