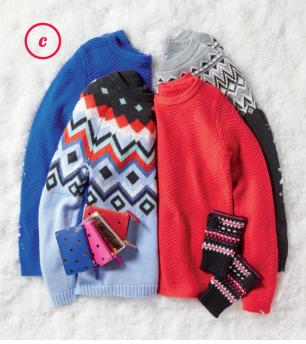

### GIRLS

- a SWEATERS
  \$1147-\$1247 REG. \$22.94-\$24.94
- **b SLEEP SETS \$7**47-**\$8**47 REG. \$14.94-\$16.94