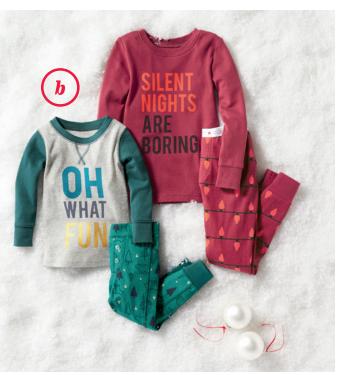

### GIRLS

- a SWEATERS
  \$1147-\$1247 REG. \$22.94-\$24.94
- **b SLEEP SETS \$7**47-**\$8**47 REG. \$14.94-\$16.94