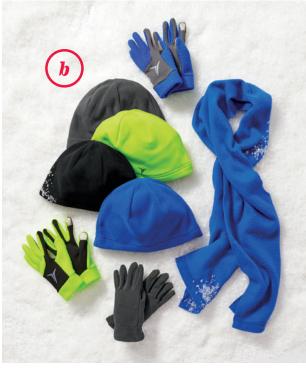

# WOMEN'S

- d MID-RISE
   ROCKSTAR JEANS
  \$17<sup>47</sup> REG. \$34.94
- e SUEDE LACE-UP POINTED FLATS \$1347 REG. \$26.94

- a MICROFLEECE
  TOPS & HOODIES
  \$747-\$997 REG. \$14.94-\$19.94
- **WINTER ACCESSORIES \$647-\$747** REG. \$12.94-\$14.94

- *c* FROST-FREE VESTS \$1497 REG. \$29.94
- **d BEANIES** \$647 REG. \$12.94
- e FASHION LEGGINGS
  \$497 REG. \$9.94