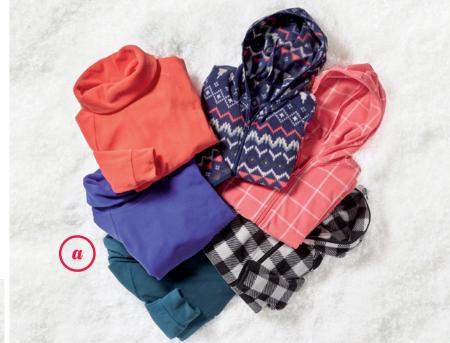

# WOMEN'S

- d MID-RISE
   ROCKSTAR JEANS
  \$17<sup>47</sup> REG. \$34.94
- e SUEDE LACE-UP POINTED FLATS \$1347 REG. \$26.94

- a MICROFLEECE
  TOPS & HOODIES
  \$747-\$997 REG. \$14.94-\$19.94
- **WINTER ACCESSORIES \$647-\$747** REG. \$12.94-\$14.94

- *c* FROST-FREE VESTS \$1497 REG. \$29.94
- **d BEANIES** \$647 REG. \$12.94
- e FASHION LEGGINGS
  \$497 REG. \$9.94