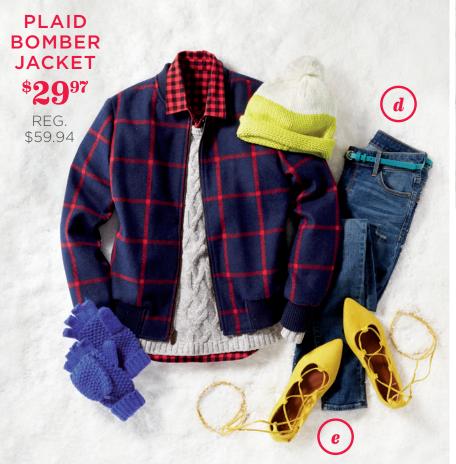

### MEN'S

- a SLEEP BOTTOMS
  - **\$997** REG. \$19.94
- b COLD WEATHER ACCESSORIES

**\$397-\$647** REG. \$7.94-\$12.94

- *c* FLANNEL SHIRTS \$1147 REG. \$22.94
- d SUPER-SKINNY
  STRETCH JEANS
  \$1347 REG. \$26.94

- *a* CARDIGANS **\$1247-\$1347** REG. \$24.94-\$26.94
- **b SLEEP SETS \$747-\$847** REG. \$14.94-\$16.94