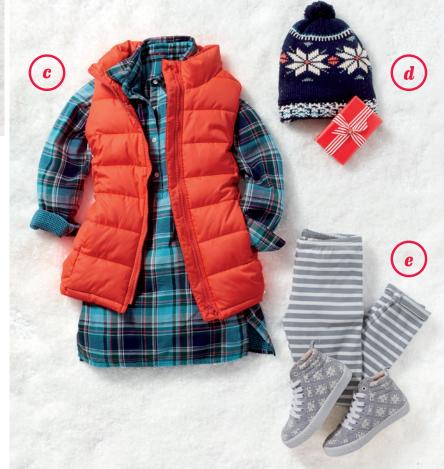

- *c* FROST-FREE VESTS \$1497 REG. \$29.94
- **d BEANIES** \$647 REG. \$12.94
- e FASHION LEGGINGS
  \$497 REG. \$9.94

### GIRLS

- a SWEATERS
  \$1147-\$1247 REG. \$22.94-\$24.94
- **b SLEEP SETS \$7**47-**\$8**47 REG. \$14.94-\$16.94

### **TODDLER GIRLS**

- c KNIT BEANIES
  - **\$947** REG. \$18.94
- d SHERPA MOTO JACKETS

**\$1997** REG. \$39.94

a CREW-NECK SHIRTS **\$647-\$1247** REG. \$12.94-\$24.94

**b** SLEEP BOTTOMS **\$997-\$1147** REG. \$19.94-\$22.94