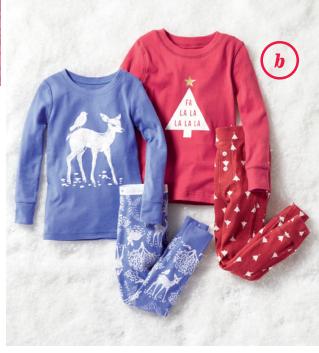

### GIRLS

- a SWEATERS
  \$1147-\$1247 REG. \$22.94-\$24.94
- **b SLEEP SETS \$7**47-**\$8**47 REG. \$14.94-\$16.94