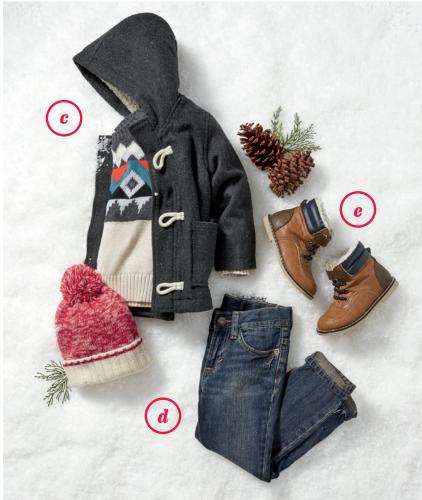

#### c WOOL TOGGLE COATS

**\$2247** REG. \$44.94

#### d SKINNY JEANS

**\$825** REG. \$16.50

#### e RUGGED BOOTS

**\$1497** REG. \$29.94