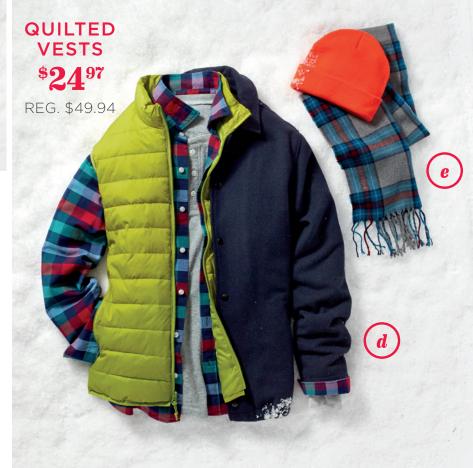

#### c WOOL TOGGLE COATS

**\$2247** REG. \$44.94

#### d SKINNY JEANS

**\$825** REG. \$16.50

#### e RUGGED BOOTS

**\$1497** REG. \$29.94