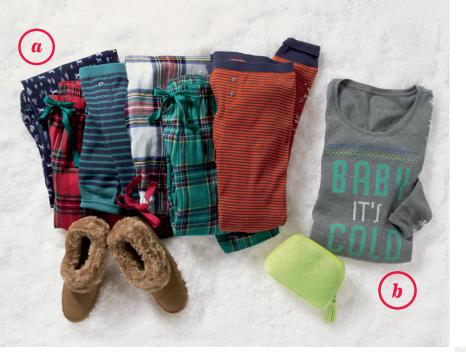

# BLACK FRIDAY WEEKEND

**ENTIRE STORE** 

5 0/0 off

it comes just once a year

**THURSDAY & FRIDAY** 

IN-STORE ONLY

Excludes clearance, giftcards, Today Only deals, and consumables.

- **a SLEEP BOTTOMS \$847-\$997** REG. \$16.94-\$19.94
- b LONG-SLEEVE
  WAFFLE-KNIT SHIRTS
  \$647 REG. \$12.94
- c SWEATERS \$1747-\$1847 REG. \$34.94-\$36.94