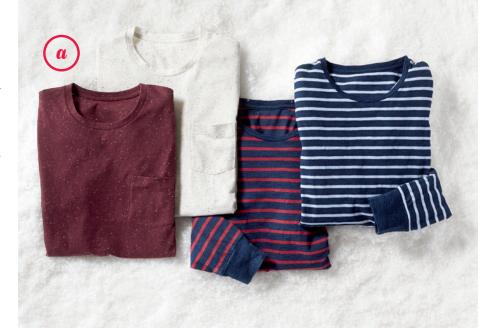

c THERMAL SHIRTS **\$897** REG. \$17.94

- d WOOL JACKETS **\$3997** REG. \$79.94
- e FLANNEL SCARVES **\$897** REG. \$17.94