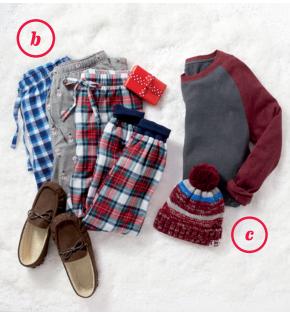

### MEN'S

- a SLEEP BOTTOMS
  - **\$997** REG. \$19.94
- b COLD WEATHER ACCESSORIES

**\$397-\$647** REG. \$7.94-\$12.94

- *c* FLANNEL SHIRTS \$1147 REG. \$22.94
- d SUPER-SKINNY
  STRETCH JEANS
  \$1347 REG. \$26.94