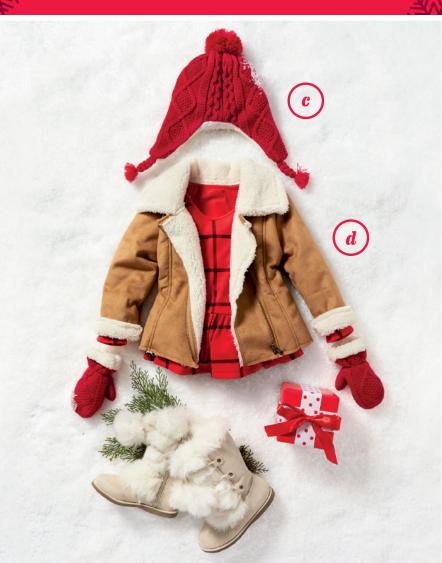

### **TODDLER GIRLS**

- c KNIT BEANIES
  - **\$947** REG. \$18.94
- d SHERPA MOTO JACKETS

**\$1997** REG. \$39.94

a CREW-NECK SHIRTS **\$647-\$1247** REG. \$12.94-\$24.94

**b** SLEEP BOTTOMS **\$997-\$1147** REG. \$19.94-\$22.94