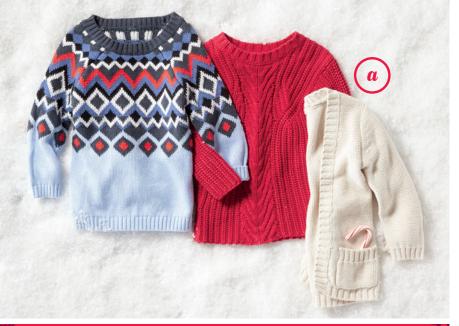

### GIRLS

- a SWEATERS
  \$1147-\$1247 REG. \$22.94-\$24.94
- **b SLEEP SETS \$7**47-**\$8**47 REG. \$14.94-\$16.94