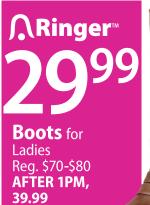

# ngers!

 Ringer

 19

 Boots for kadies & Kids Reg. \$45-\$60 AFER 1PM 29.9

HOLIDAY

**EVERY DAY IN NOVEMBER & DECEMBER** 

### **ALL BOOTS ARE ON SALE!**

PLUS

ST

SELECTION Nore Styles, Sizes, and Selection Shop online BeallsFlorida.com

FREE SHIPPING

ON BEALLSFLORIDA.COM with \$35 purchase

1

112615