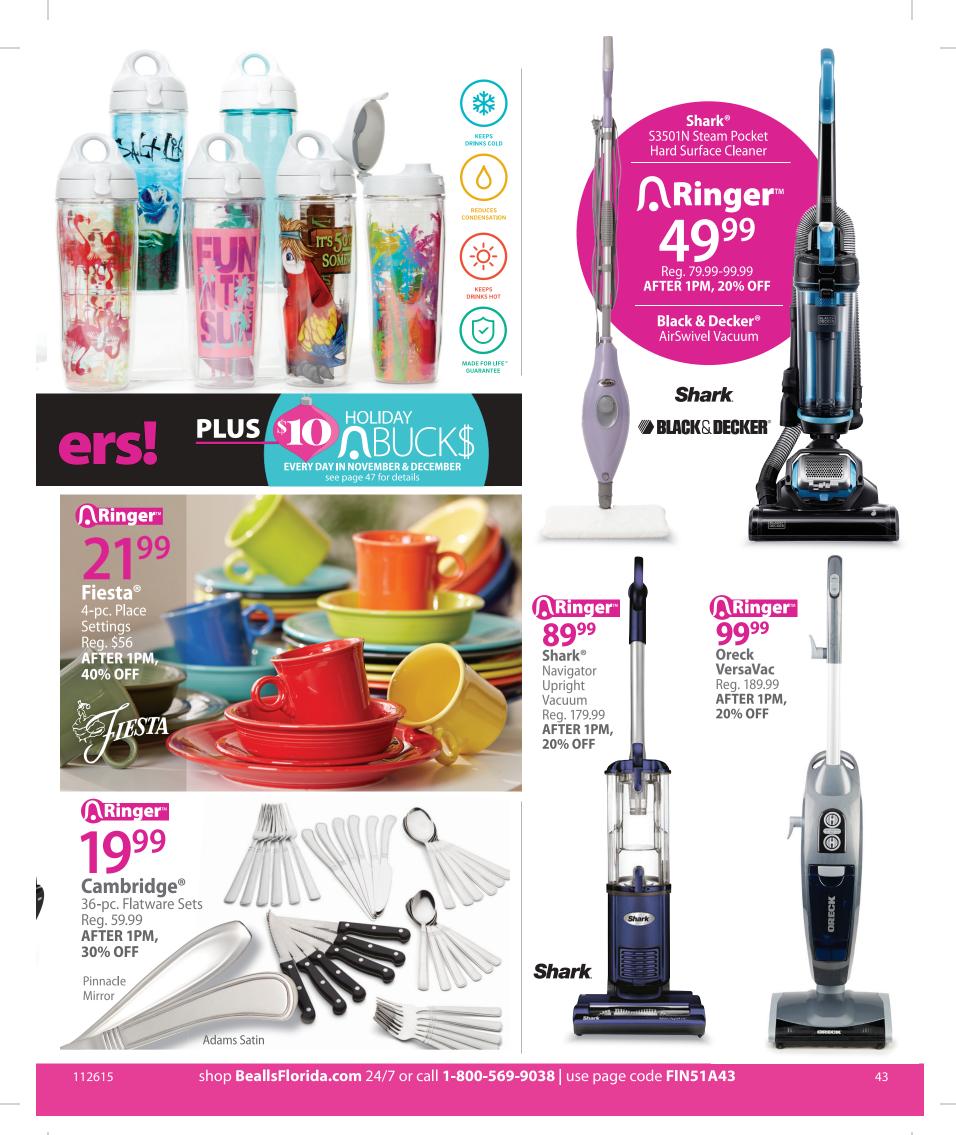

#### **ARinger**™ **50**% **ENTIRE STOCK One World**<sup>®</sup> Sportswear for Misses • Petites • Women Reg. \$18-\$60

AFTER 1PM, 40% OFF **Ringer** 

199 **ENTIRE STOCK** Faux Leather Jackets for Misses