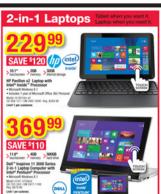

# Office DEPOT. OfficeMax

DOORS OPEN 6PM\* THURSDAY

> 5" > 1668 > Android" 9" HD Android Tablet with Keyboard/0

Samsung Galaxy Tab 3 Lite Tablet

GALAXY Taba

>15.6" >408 >50008

**SAVE \$120** 

Dell'\* Inspiron 15 Laptop Co with Intel® Inside\*\* Process

Dell" Inspiron 14 5000 Series Laptop Computer with Intel® Core " is Processor

McAfee® LiveSafe Service Card

complimentary with ANY PC or Tablet purchase

Platinum Setup and Protection

Reg \$99.99 NOW \$49.99 Includes virus and malware protection (McAfee\*) LewSafe\*) and 90 days of phone/online support.