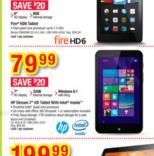

# Office DEPOT. OfficeMax

DOORS OPEN 6PM\* THURSDAY

> 5" > 1668 > Android" 9" HD Android Tablet with Keyboard/0

Samsung Galaxy Tab 3 Lite Tablet

GALAXY Taba

>15.6" >408 >50008

**SAVE \$120** 

Dell'\* Inspiron 15 Laptop Co with Intel® Inside\*\* Process