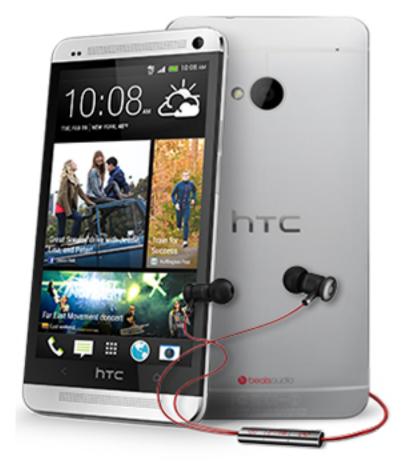

#### Featured deal

# HTC One on sale for \$0 down plus FREE urBeats<sup>™</sup> earbuds

+ \$23/mo. x 24 mos. If you cancel wireless service, remaining balance on phone becomes due.

SHOP NOW

Total \$571.99. % APR O.A.C.