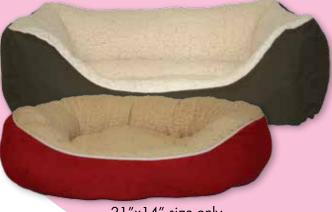

## **ROSCOE CUDDLER PET BEDS\*** FF WITH CARD

## **\$9.98 AFTER SAVINGS**

21"x14" size only \*Regularly priced at \$19.98

\*While supplies last. Pricing and participation may vary by location. We reserve the right to limit quantities.

\*While supplies last. Pricing and participation may vary by location. We reserve the right to limit quantities.