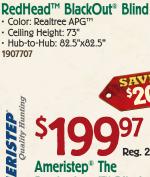

Alland

5-71

**European Mount Kit** Includes 2 top sections to assure a good fit and comes with necessary hardware. 1722794

Ameristep<sup>®</sup> The Brotherhood<sup>™</sup> Blind Ceiling Height: 72" · Hub-to-Hub: 82"x82" 1909691 AMERICAN HUNTER \*\*