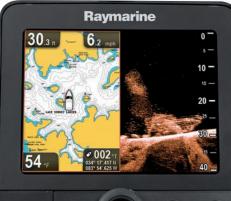

### **A NEW SPECIES** of sonar.

**NEW Raymarine®** Dragonfly<sup>TM</sup> Sonar/GPS • 5.7" ultra-bright display • Dual element CHIRP transducer • Built-in GPS • Includes Navionics® North America Gold

Charts · Limited Quantities · No Rain Checks 2062197