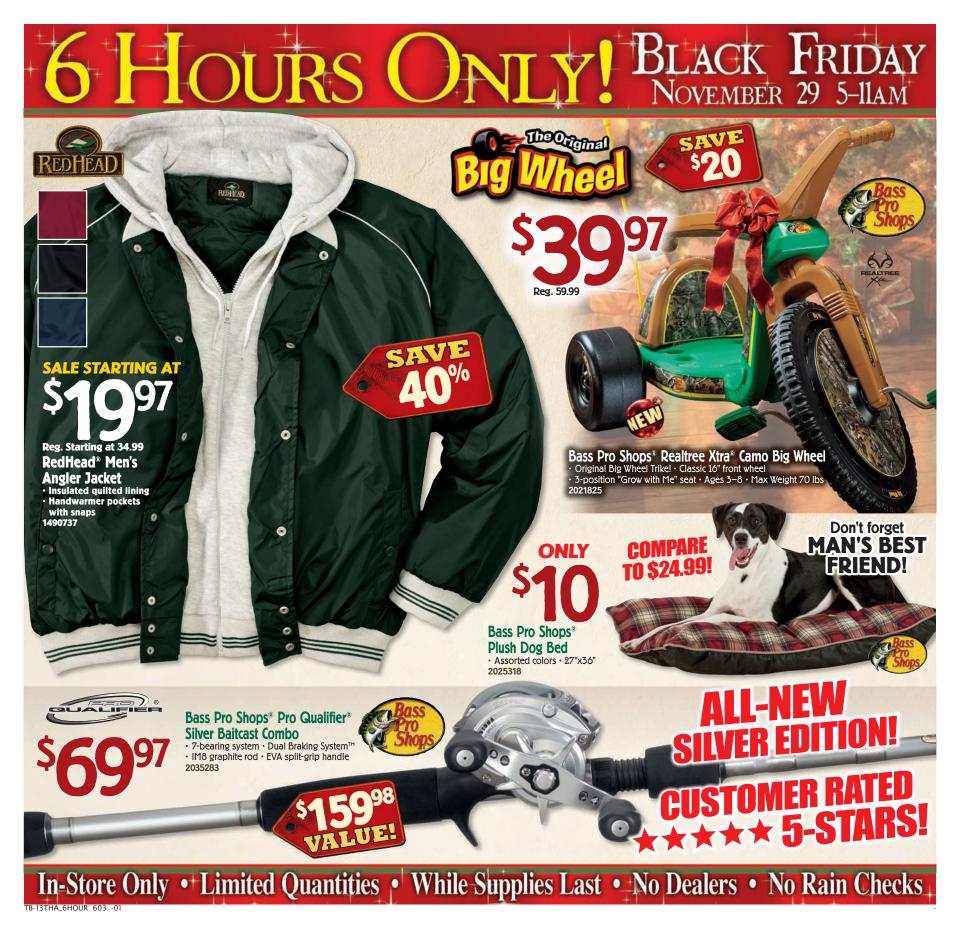

5497 Reg. 74.99 Moultrie® Game Spy® A-5 IR • 5 MP Low Glow infrared camera • 50' night range 1966968

COMPA 99 TO \$179.99!

an Aus

Wildgame Innovations<sup>™</sup> Razor 6<sup>™</sup> LightsOut<sup>™</sup> Combo 6 MP resolution • 50' flash range • Includes 8 AA batteries and a 4 GB SD card 2009088

DECEMBER

NOVEMBER WEDNESDAY 27 28 29

Orig. 229.99 Bushnell<sup>®</sup> Trophy Cam<sup>™</sup> HD • 8 MP resolution • 32 LED IR flash with 60' range • Camo 1907727

**SPECIAL BUY! NEW Big Game Quantum Spring Steel Blind** 60"x60"x68".