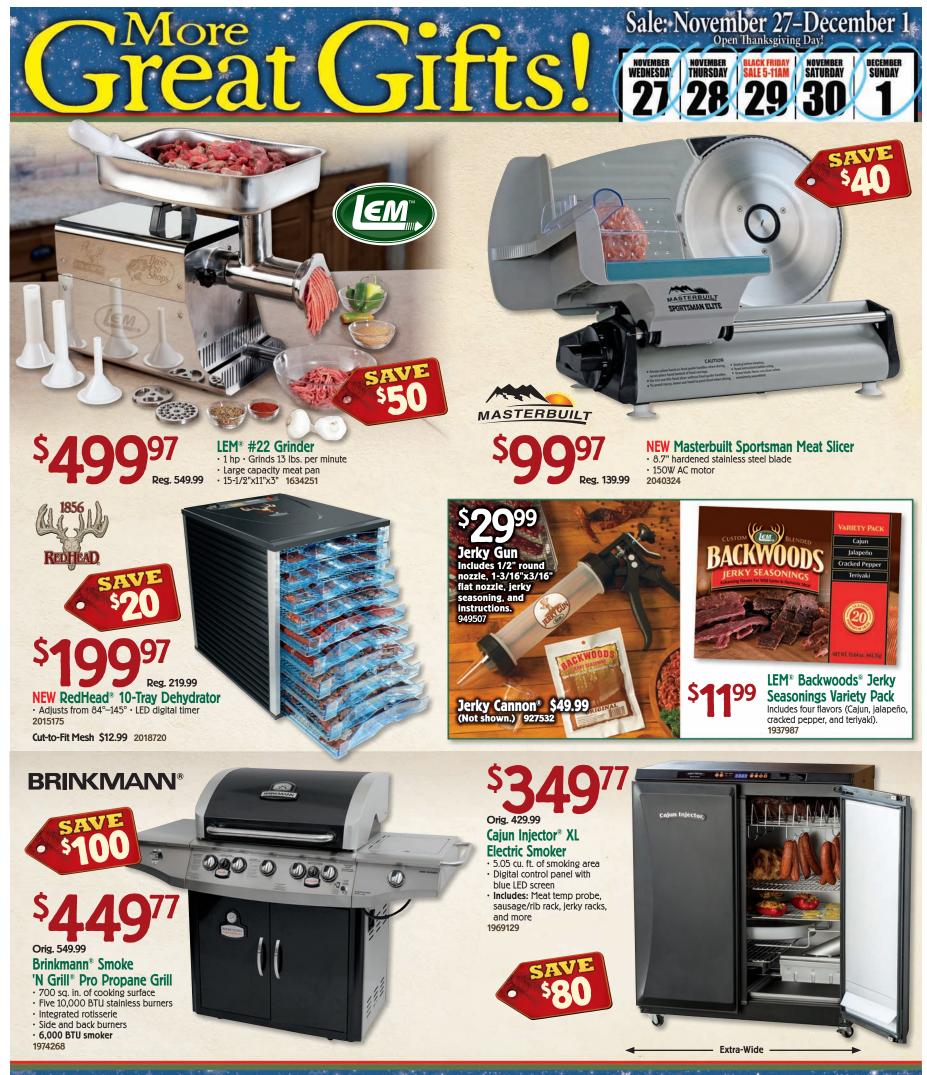

Reg. Starting at 24.99

Flannel Shirt 1809929, 1929555

\$2099

EW RedHead®

Pathfinder Shirt • Warm flannel lining • Cotton construction

**Flannel-Lined** 

2011385

**RedHead® Bear Creek** 

## Warm up with **FLANNEL WORKWEAR**.

Sale: November 27-December 1

DECEMBER

NOVEMBER WEDNESDA 27 28 29 30

25% OFF

RedHead® Tourney II Jacket Reg. Starting at 39.99 2015950

RedHead® Duck Work Jacket • Tough 100% cotton canvas shell • 100% polyester lining • 60% cotton/40% polyester hood • Elastic cuffs and hem 2015084

EW RedHead®

**Pathfinder Shirt** 

2009930

TB-13THA 4 -

TB-13THA 5 -01

وليلوه 🖬 مرور مرد

TR-13THA 8

TB-13THA 14 -