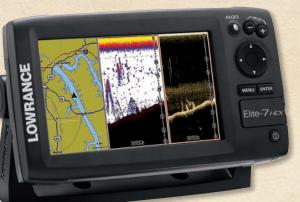

#### 099 LOWRANCE

Lowrance<sup>®</sup> Elite-7 HDI 83/200 & 455/800 Fishfinder/Chartplotter • 7" Fishfinder/Chartplotter with high-bright LED backlit display

 Hybrid Dual Imaging<sup>™</sup> (HDI) 83/200 kHz Broadband Sounder<sup>™</sup> plus exclusive 455/800 kHz DownScan Imaging™ 1957347