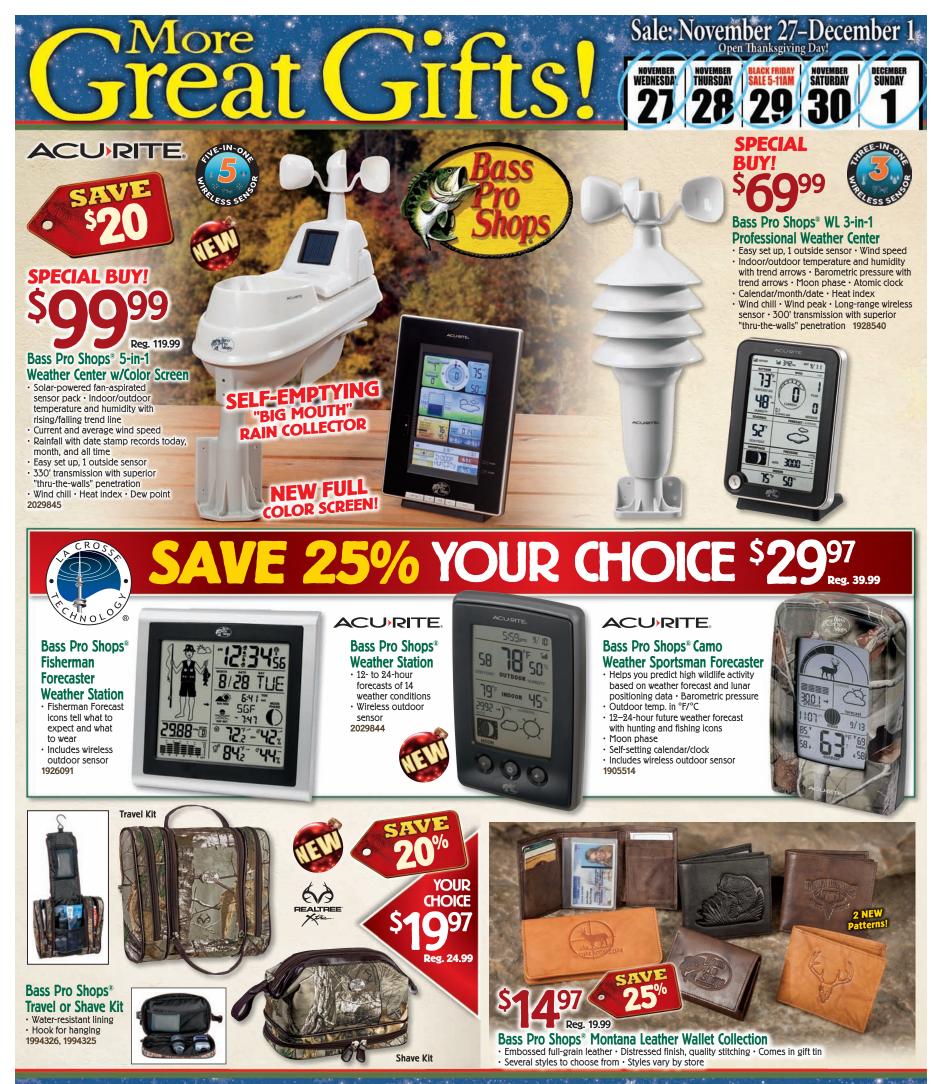

Reg. Starting at 24.99

Flannel Shirt 1809929, 1929555

\$2099

EW RedHead®

Pathfinder Shirt • Warm flannel lining • Cotton construction

**Flannel-Lined** 

2011385

**RedHead® Bear Creek** 

## Warm up with **FLANNEL WORKWEAR**.

Sale: November 27-December 1

DECEMBER

NOVEMBER WEDNESDA 27 28 29 30

25% OFF

RedHead® Tourney II Jacket Reg. Starting at 39.99 2015950

RedHead® Duck Work Jacket • Tough 100% cotton canvas shell • 100% polyester lining • 60% cotton/40% polyester hood • Elastic cuffs and hem 2015084

EW RedHead®

**Pathfinder Shirt** 

2009930

TB-13THA 4 -

TB-13THA 5 -01

وليلوه 🖬 مرور مرد

TR-13THA 8

TB-13THA 14 -