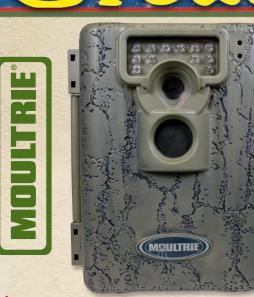

5497 Reg. 74.99 Moultrie® Game Spy® A-5 IR • 5 MP Low Glow infrared camera • 50' night range 1966968

COMPA 99 TO \$179.99!

an Aus

Wildgame Innovations<sup>™</sup> Razor 6<sup>™</sup> LightsOut<sup>™</sup> Combo 6 MP resolution • 50' flash range • Includes 8 AA batteries and a 4 GB SD card 2009088