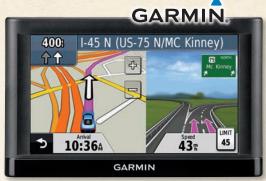

#### COMPARE TO \$149.99!

NEW Garmin<sup>®</sup> nüvi<sup>®</sup> 52 LM • 5" display • Maps of the lower 49 Lane Assist with Junction View

- Spoken turn-by-turn directions Lifetime map updates
  - Limited Quantities No Rain Checks 2062195