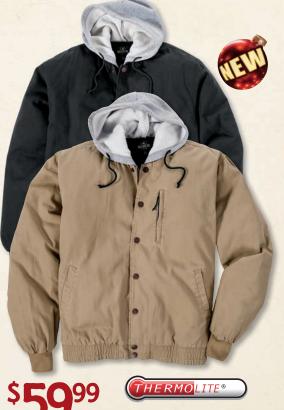

## Warm up with **FLANNEL WORKWEAR**.

Sale: November 27-December 1

DECEMBER

NOVEMBER WEDNESDA 27 28 29 30

25% OFF

RedHead® Tourney II Jacket Reg. Starting at 39.99 2015950

RedHead® Duck Work Jacket • Tough 100% cotton canvas shell • 100% polyester lining • 60% cotton/40% polyester hood • Elastic cuffs and hem 2015084