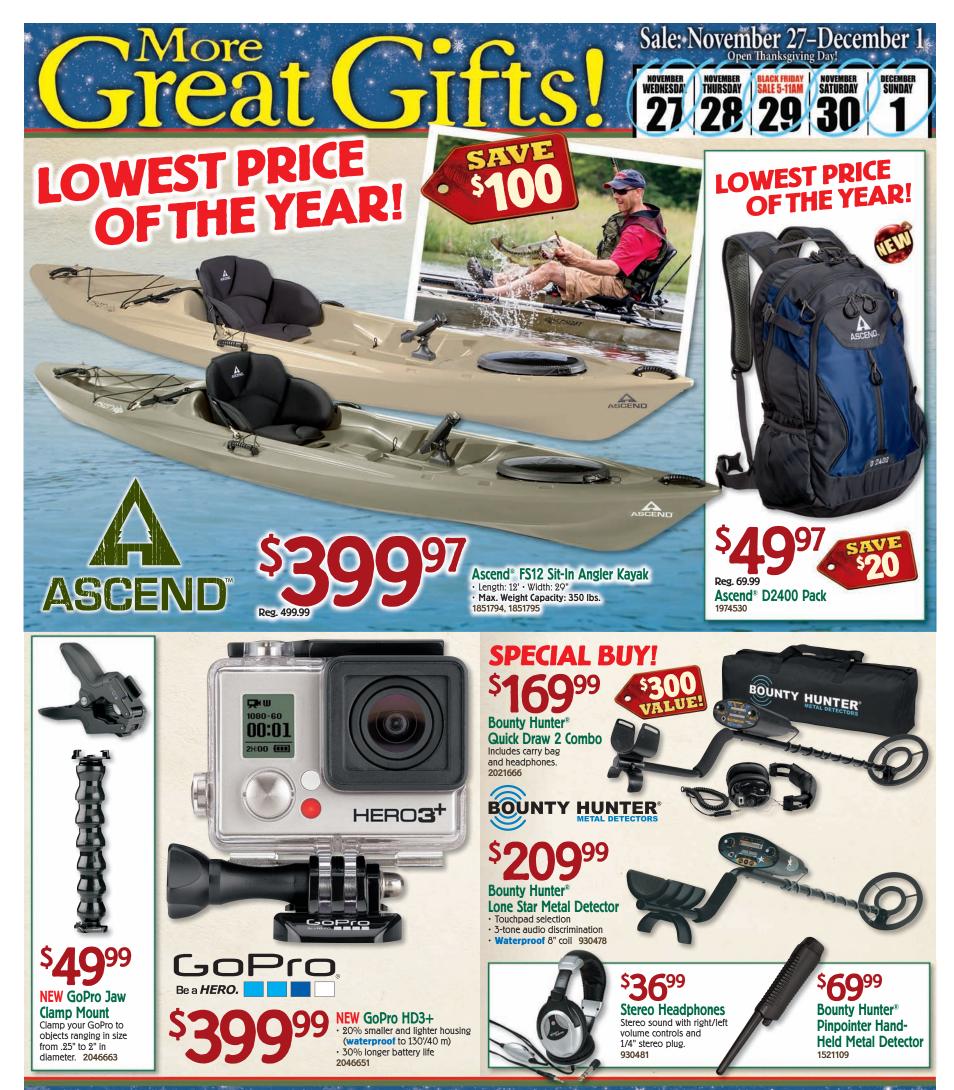

5497 Reg. 74.99 Moultrie® Game Spy® A-5 IR • 5 MP Low Glow infrared camera • 50' night range 1966968

COMPA 99 TO \$179.99!

an Aus

Wildgame Innovations<sup>™</sup> Razor 6<sup>™</sup> LightsOut<sup>™</sup> Combo 6 MP resolution • 50' flash range • Includes 8 AA batteries and a 4 GB SD card 2009088

DECEMBER

NOVEMBER WEDNESDAY 27 28 29

Orig. 229.99 Bushnell<sup>®</sup> Trophy Cam<sup>™</sup> HD • 8 MP resolution • 32 LED IR flash with 60' range • Camo 1907727

**SPECIAL BUY! NEW Big Game Quantum Spring Steel Blind** 60"x60"x68".

D

2024403

FOXPR

EXCLUSIV

REDHÉ

FOXPRO

FOXPRO<sup>®</sup> Wildfire II · 35 preloaded sounds · 200 recorded sound capacity (requires MicroSD card, not included) · Equipped with FOXBANG<sup>™</sup> Technology **1919979** 