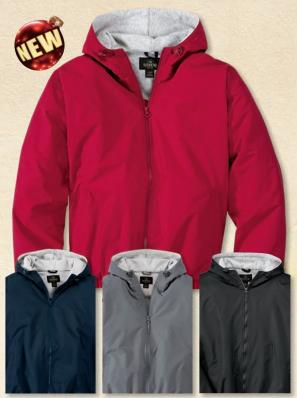

Reg. Starting at 24.99

Flannel Shirt 1809929, 1929555

\$2099

EW RedHead®

Pathfinder Shirt • Warm flannel lining • Cotton construction

**Flannel-Lined** 

2011385

**RedHead® Bear Creek** 

## Warm up with **FLANNEL WORKWEAR**.

Sale: November 27-December 1

DECEMBER

NOVEMBER WEDNESDA 27 28 29 30

25% OFF

RedHead® Tourney II Jacket Reg. Starting at 39.99 2015950

RedHead® Duck Work Jacket • Tough 100% cotton canvas shell • 100% polyester lining • 60% cotton/40% polyester hood • Elastic cuffs and hem 2015084