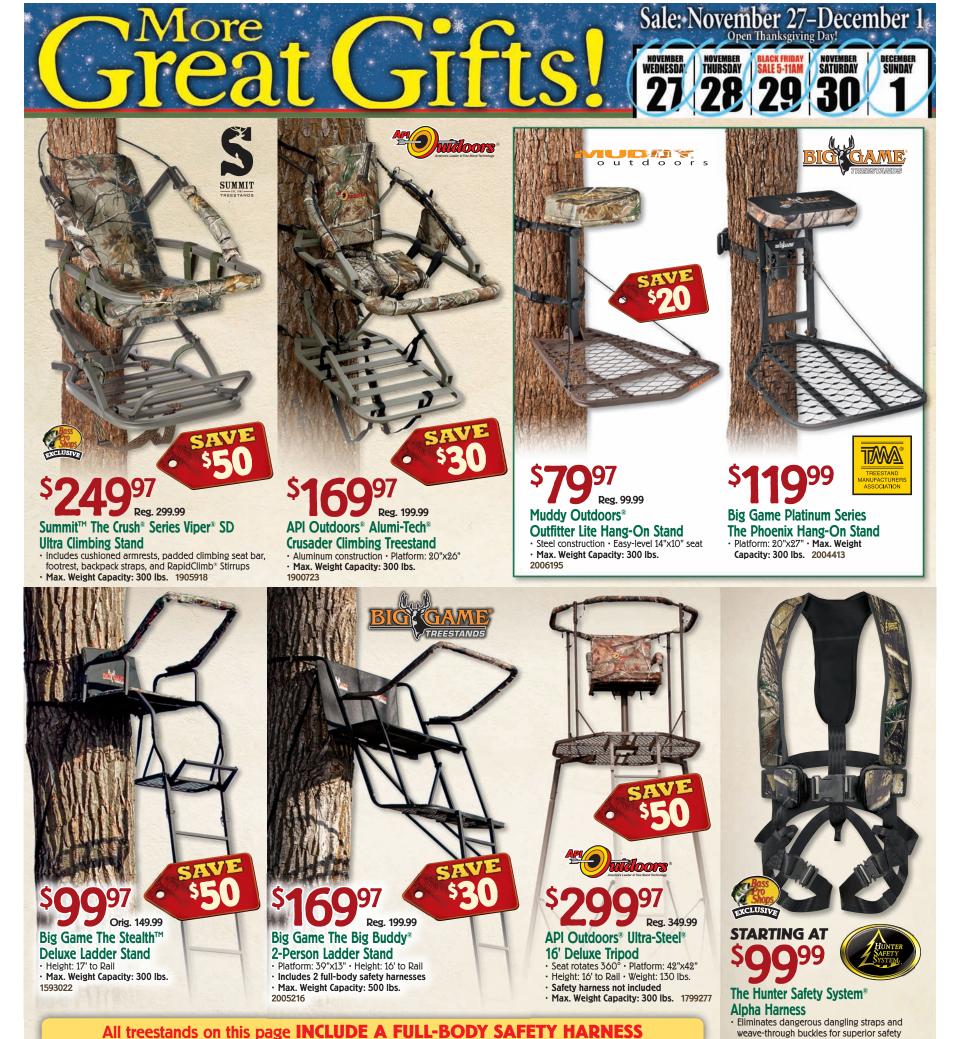

\$AA

Reg. 199.99

\$20

**180 Shorty Feeder**  5'7" tall • 180 lb. capacity 2034287

All treestands on this page INCLUDE A FULL-BODY SAFETY HARNESS

· Max. Weight Capacity: 300 lbs. 1915265

TB-13THA 29 -01

TB-13THA 31 -01