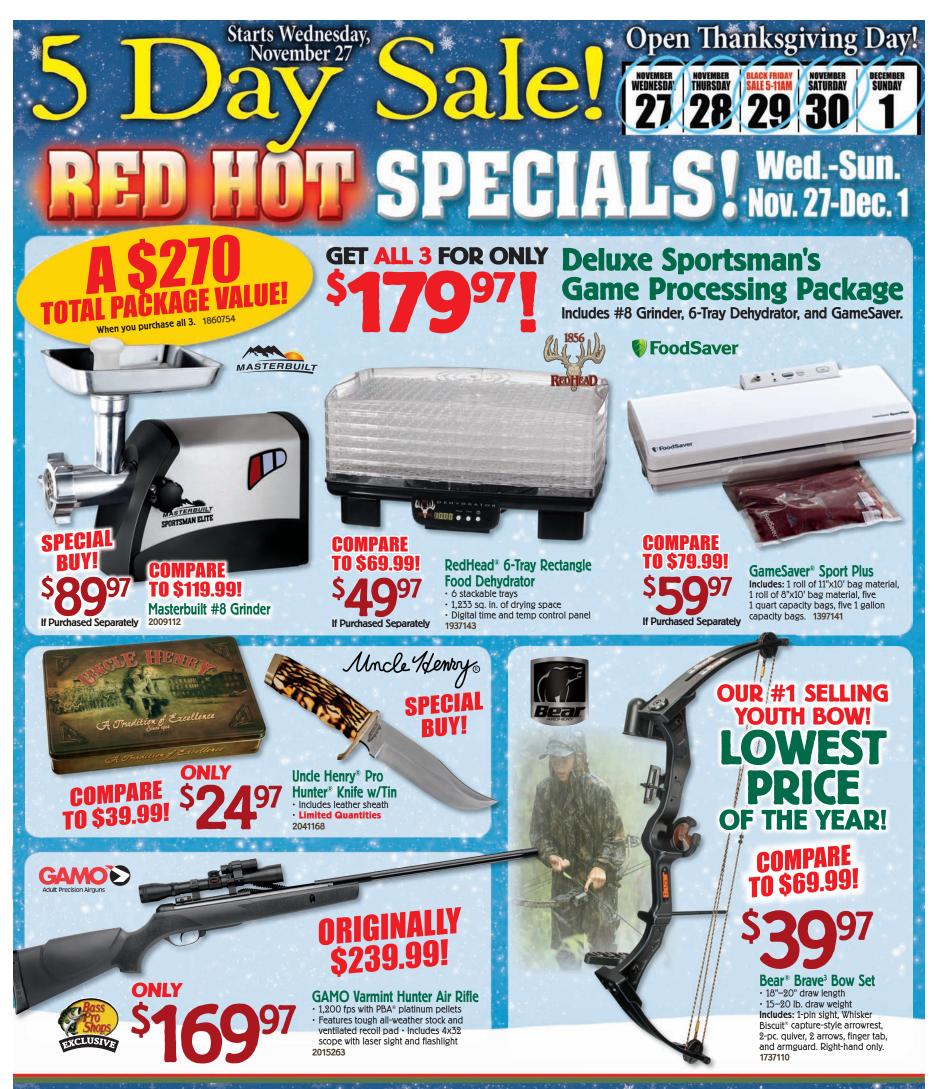

5497 Reg. 74.99 Moultrie® Game Spy® A-5 IR • 5 MP Low Glow infrared camera • 50' night range 1966968

COMPA 99 TO \$179.99!

an Aus

Wildgame Innovations<sup>™</sup> Razor 6<sup>™</sup> LightsOut<sup>™</sup> Combo 6 MP resolution • 50' flash range • Includes 8 AA batteries and a 4 GB SD card 2009088

DECEMBER

NOVEMBER WEDNESDAY 27 28 29

Orig. 229.99 Bushnell<sup>®</sup> Trophy Cam<sup>™</sup> HD • 8 MP resolution • 32 LED IR flash with 60' range • Camo 1907727

**SPECIAL BUY! NEW Big Game Quantum Spring Steel Blind** 60"x60"x68".