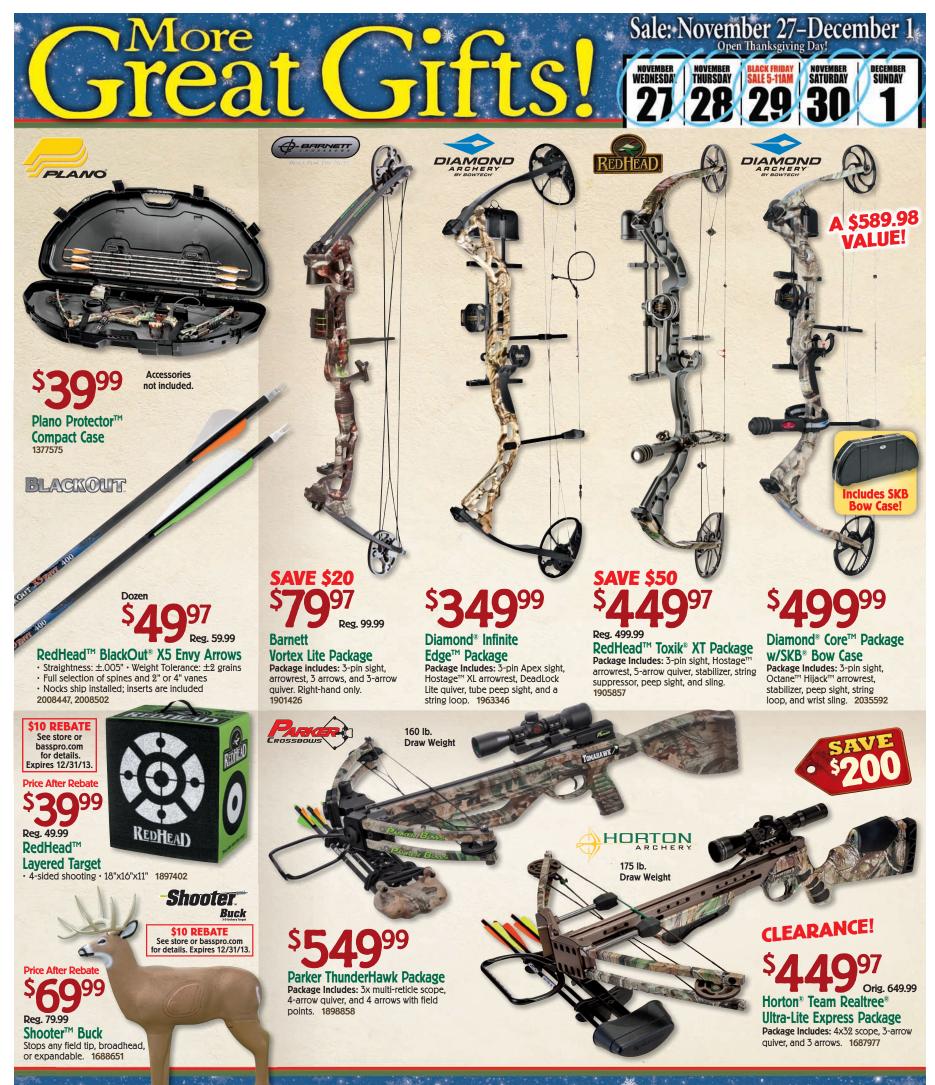

ED IR flash with 60' range • Camo 1907727

**SPECIAL BUY! NEW Big Game Quantum Spring Steel Blind** 60"x60"x68".

D

2024403

FOXPR



EXCLUSIV

REDHÉ



FOXPRO

FOXPRO<sup>®</sup> Wildfire II · 35 preloaded sounds · 200 recorded sound capacity (requires MicroSD card, not included) · Equipped with FOXBANG<sup>™</sup> Technology **1919979** 



Alland



5-71



**European Mount Kit** Includes 2 top sections to assure a good fit and comes with necessary hardware. 1722794

Ameristep<sup>®</sup> The Brotherhood<sup>™</sup> Blind Ceiling Height: 72" · Hub-to-Hub: 82"x82" 1909691 AMERICAN HUNTER \*\*

\$AA

Reg. 199.99

\$20



**180 Shorty Feeder**  5'7" tall • 180 lb. capacity 2034287



All treestands on this page INCLUDE A FULL-BODY SAFETY HARNESS

· Max. Weight Capacity: 300 lbs. 1915265



TB-13THA 29 -01





TB-13THA 31 -01

and the second se



TB-13THA 32









|                                                   | Saturday, November 30                                                                                                                                                                |                                                                                                          |
|---------------------------------------------------|--------------------------------------------------------------------------------------------------------------------------------------------------------------------------------------|----------------------------------------------------------------------------------------------------------|
| TIME