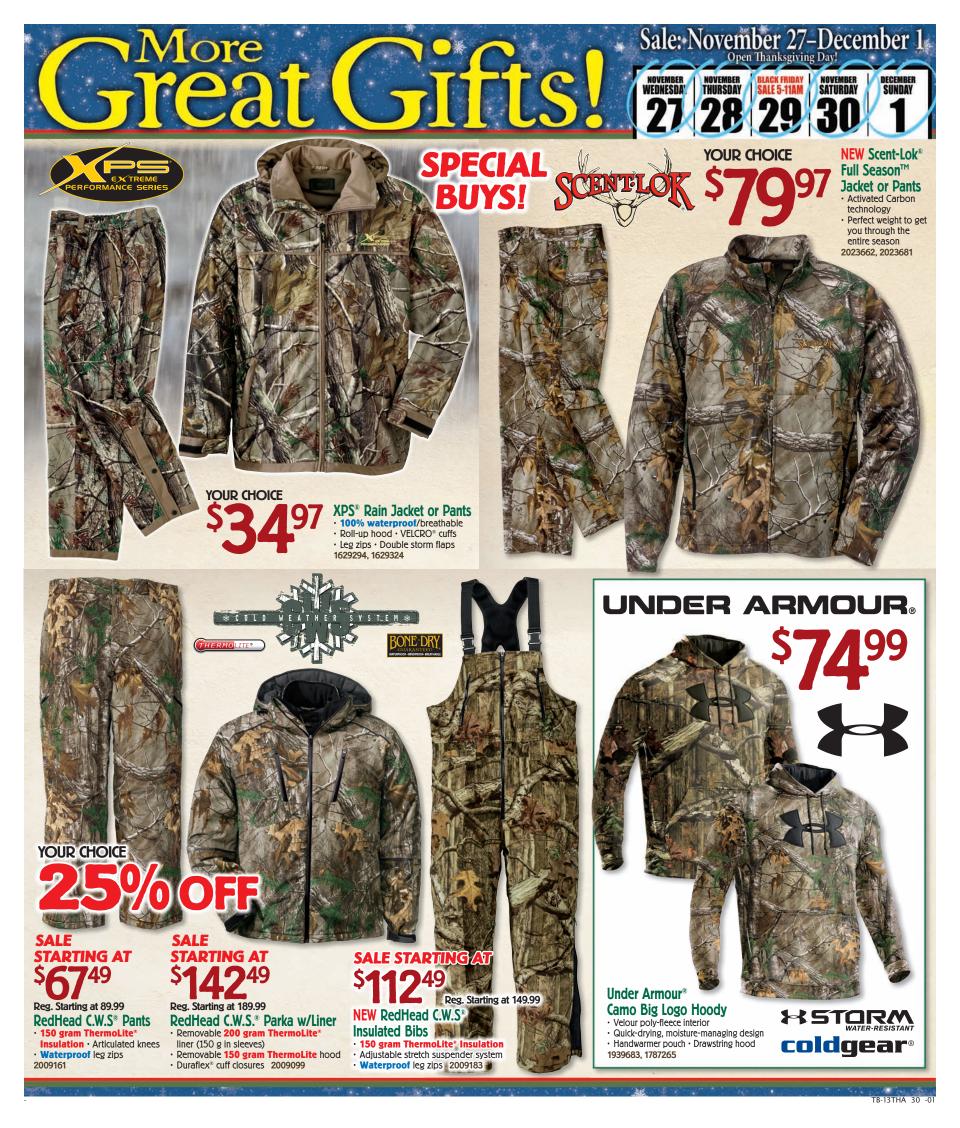

' range • Camo 1907727

**SPECIAL BUY! NEW Big Game Quantum Spring Steel Blind** 60"x60"x68".

D

2024403

FOXPR



EXCLUSIV

REDHÉ



FOXPRO

FOXPRO<sup>®</sup> Wildfire II · 35 preloaded sounds · 200 recorded sound capacity (requires MicroSD card, not included) · Equipped with FOXBANG<sup>™</sup> Technology **1919979** 



Alland



5-71



**European Mount Kit** Includes 2 top sections to assure a good fit and comes with necessary hardware. 1722794

Ameristep<sup>®</sup> The Brotherhood<sup>™</sup> Blind Ceiling Height: 72" · Hub-to-Hub: 82"x82" 1909691 AMERICAN HUNTER \*\*

\$AA

Reg. 199.99

\$20



**180 Shorty Feeder**  5'7" tall • 180 lb. capacity 2034287



All treestands on this page INCLUDE A FULL-BODY SAFETY HARNESS

· Max. Weight Capacity: 300 lbs. 1915265



TB-13THA 29 -01





TB-13THA 31 -01

and the second se



TB-13THA 32









|                                                   | Saturday, November 30                                                                                                                                                                |                                                                                                          |
|---------------------------------------------------|--------------------------------------------------------------------------------------------------------------------------------------------------------------------------------------|----------------------------------------------------------------------------------------------------------|
| TIME