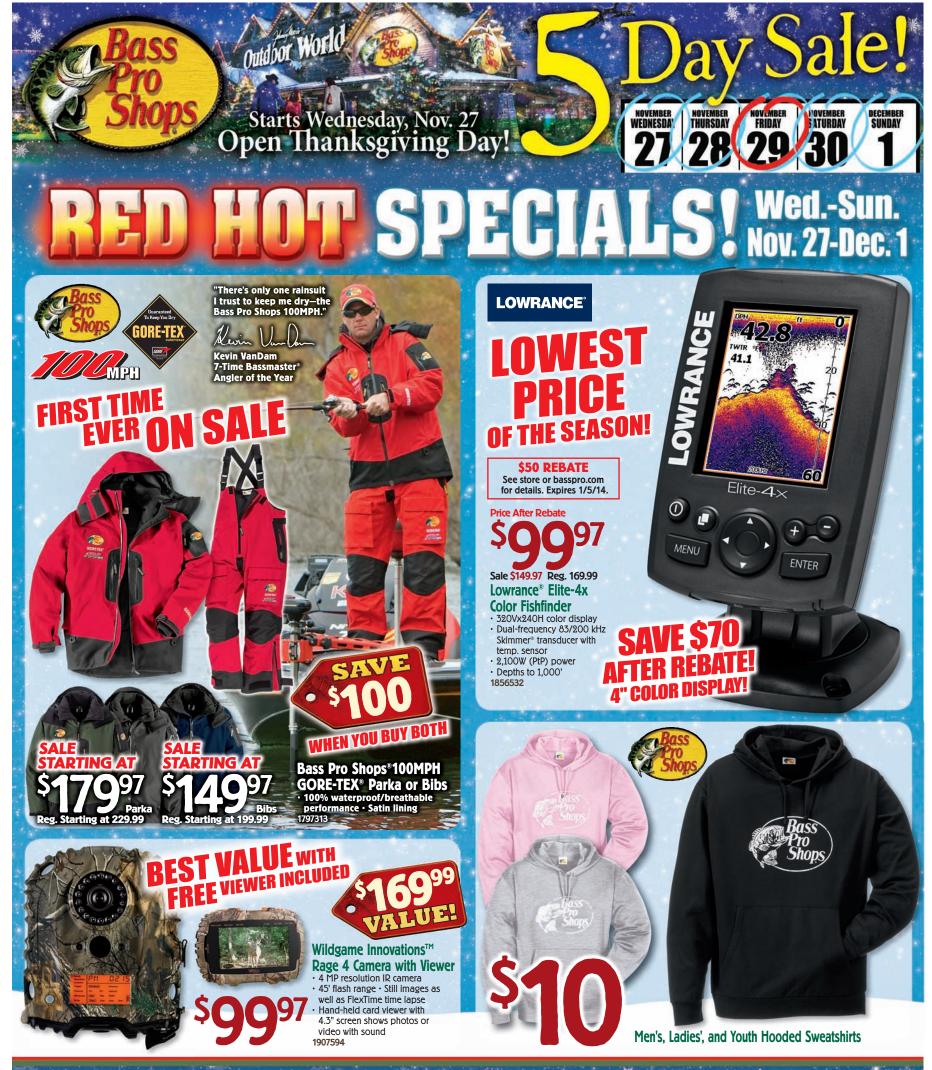

#### 099 LOWRANCE

Lowrance<sup>®</sup> Elite-7 HDI 83/200 & 455/800 Fishfinder/Chartplotter • 7" Fishfinder/Chartplotter with high-bright LED backlit display

 Hybrid Dual Imaging<sup>™</sup> (HDI) 83/200 kHz Broadband Sounder<sup>™</sup> plus exclusive 455/800 kHz DownScan Imaging™ 1957347