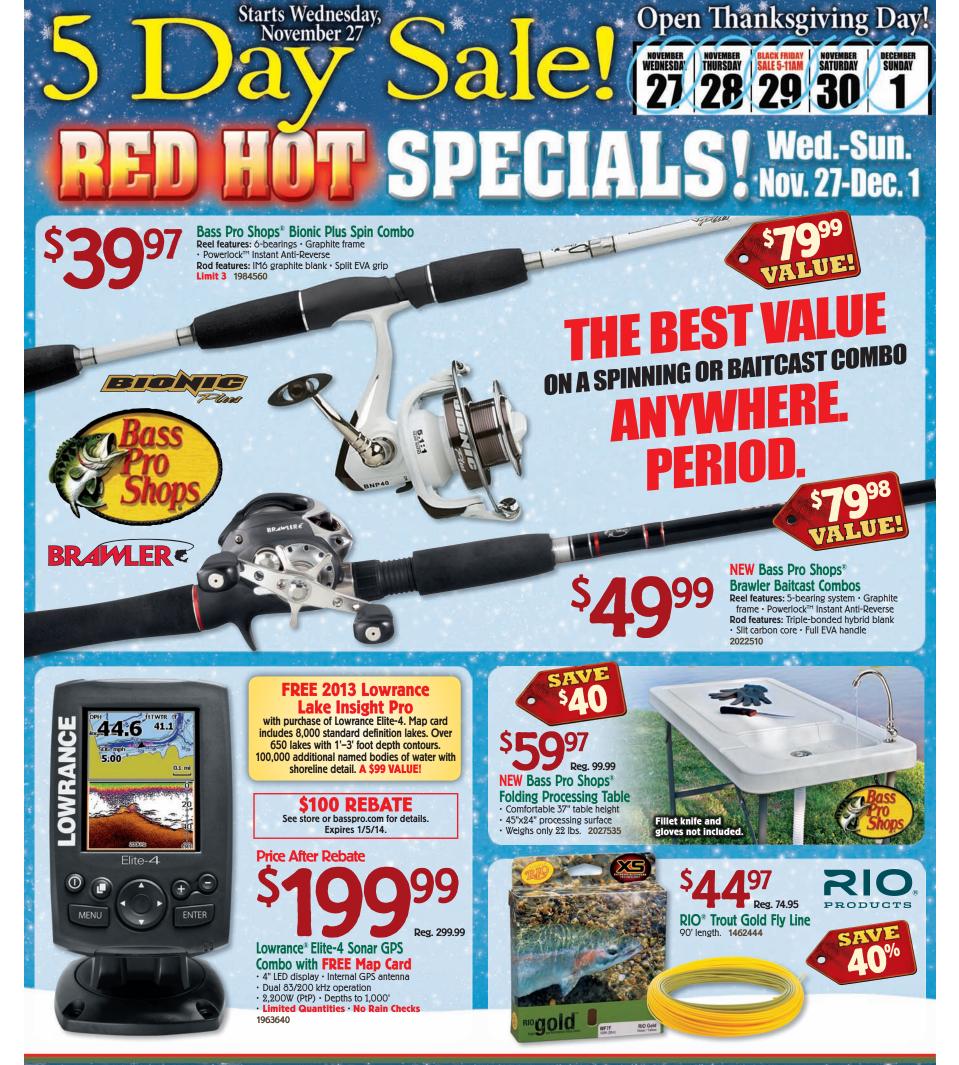

#### 099 LOWRANCE

Lowrance<sup>®</sup> Elite-7 HDI 83/200 & 455/800 Fishfinder/Chartplotter • 7" Fishfinder/Chartplotter with high-bright LED backlit display

 Hybrid Dual Imaging<sup>™</sup> (HDI) 83/200 kHz Broadband Sounder<sup>™</sup> plus exclusive 455/800 kHz DownScan Imaging™ 1957347

#### COMPARE TO \$149.99!

NEW Garmin<sup>®</sup> nüvi<sup>®</sup> 52 LM • 5" display • Maps of the lower 49 Lane Assist with Junction View

- Spoken turn-by-turn directions Lifetime map updates
  - Limited Quantities No Rain Checks 2062195