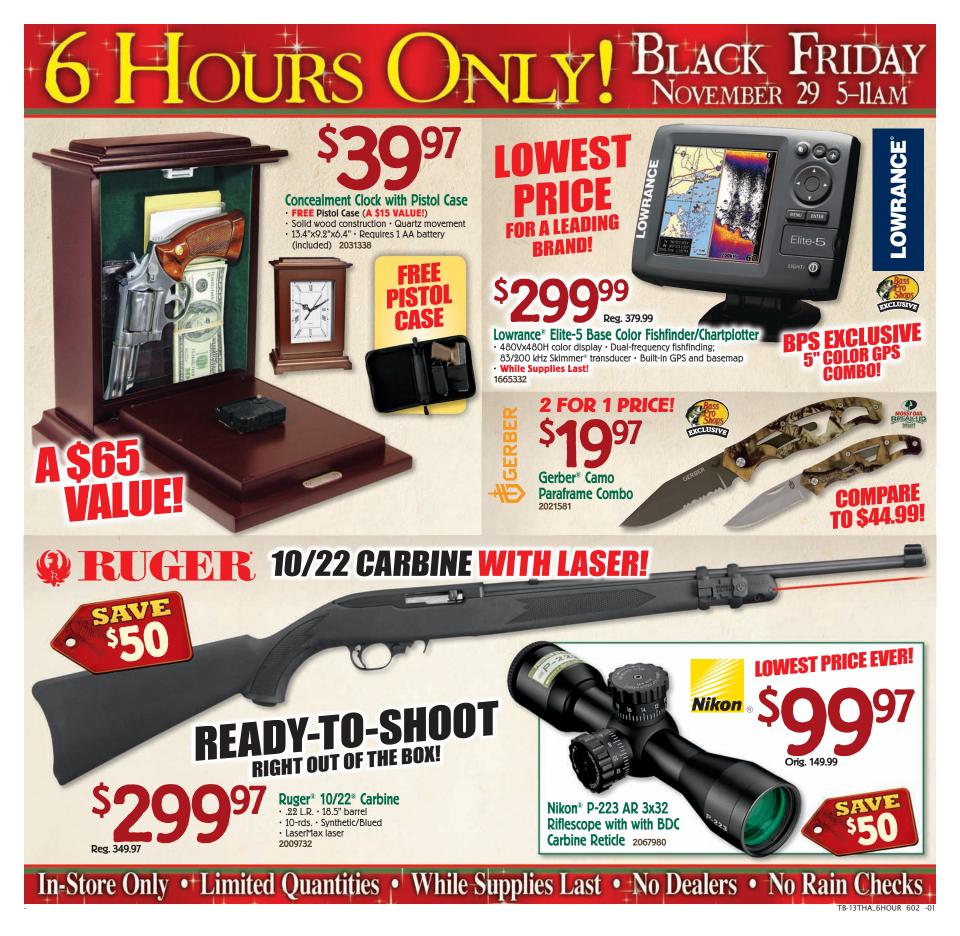

#### 099 LOWRANCE

Lowrance<sup>®</sup> Elite-7 HDI 83/200 & 455/800 Fishfinder/Chartplotter • 7" Fishfinder/Chartplotter with high-bright LED backlit display

 Hybrid Dual Imaging<sup>™</sup> (HDI) 83/200 kHz Broadband Sounder<sup>™</sup> plus exclusive 455/800 kHz DownScan Imaging™ 1957347

#### COMPARE TO \$149.99!

NEW Garmin<sup>®</sup> nüvi<sup>®</sup> 52 LM • 5" display • Maps of the lower 49 Lane Assist with Junction View

- Spoken turn-by-turn directions Lifetime map updates
  - Limited Quantities No Rain Checks 2062195