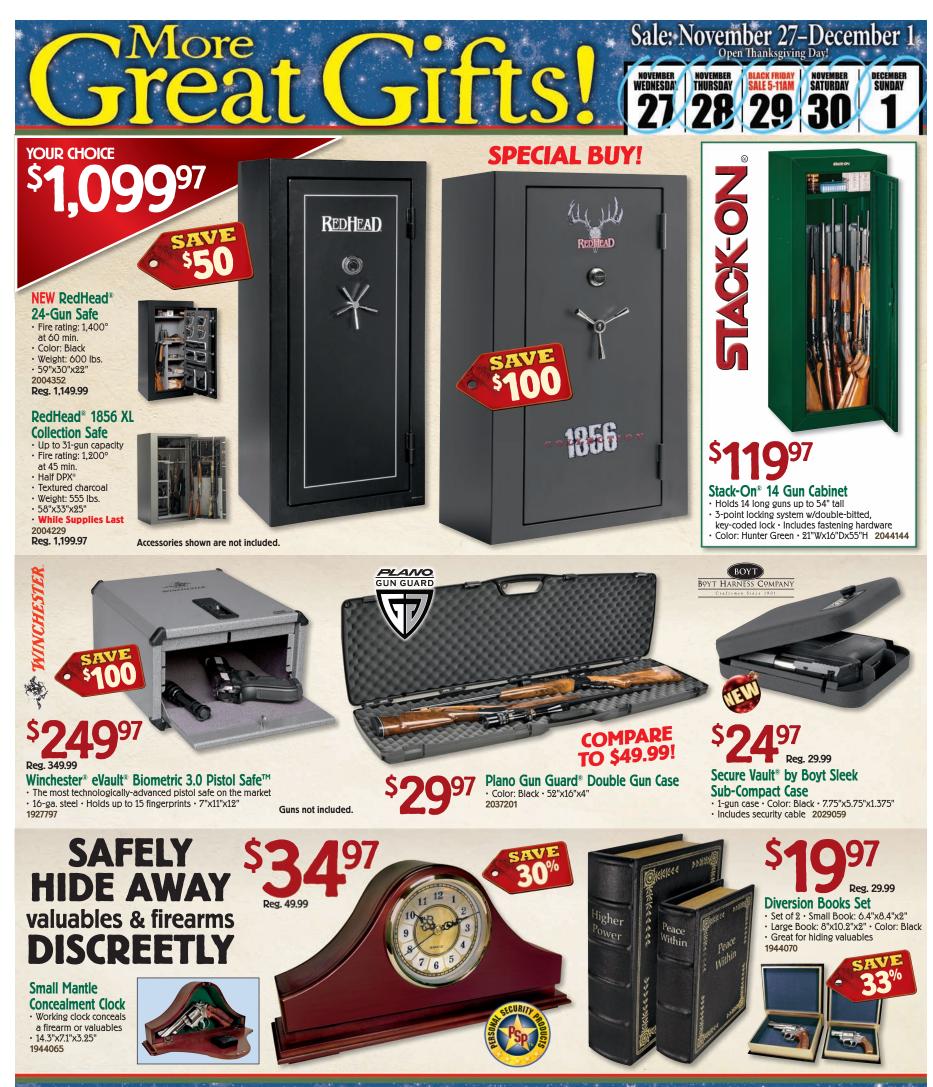

Reg. Starting at 24.99

Flannel Shirt 1809929, 1929555

\$2099

EW RedHead®

Pathfinder Shirt • Warm flannel lining • Cotton construction

**Flannel-Lined** 

2011385

**RedHead® Bear Creek** 

## Warm up with **FLANNEL WORKWEAR**.

Sale: November 27-December 1

DECEMBER

NOVEMBER WEDNESDA 27 28 29 30

25% OFF

RedHead® Tourney II Jacket Reg. Starting at 39.99 2015950

RedHead® Duck Work Jacket • Tough 100% cotton canvas shell • 100% polyester lining • 60% cotton/40% polyester hood • Elastic cuffs and hem 2015084

EW RedHead®

**Pathfinder Shirt** 

2009930

TB-13THA 4 -

TB-13THA 5 -01

وليلوه 🖬 مرور مرد

TR-13THA 8

TB-13THA 14 -