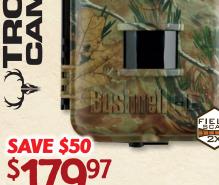

DECEMBER

NOVEMBER WEDNESDAY 27 28 29

Orig. 229.99 Bushnell<sup>®</sup> Trophy Cam<sup>™</sup> HD • 8 MP resolution • 32 LED IR flash with 60' range • Camo 1907727

**SPECIAL BUY! NEW Big Game Quantum Spring Steel Blind** 60"x60"x68".