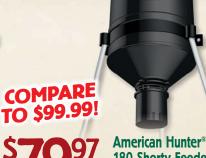

\$AA

Reg. 199.99

\$20

**180 Shorty Feeder**  5'7" tall • 180 lb. capacity 2034287

All treestands on this page INCLUDE A FULL-BODY SAFETY HARNESS

· Max. Weight Capacity: 300 lbs. 1915265

TB-13THA 29 -01

TB-13THA 31 -01