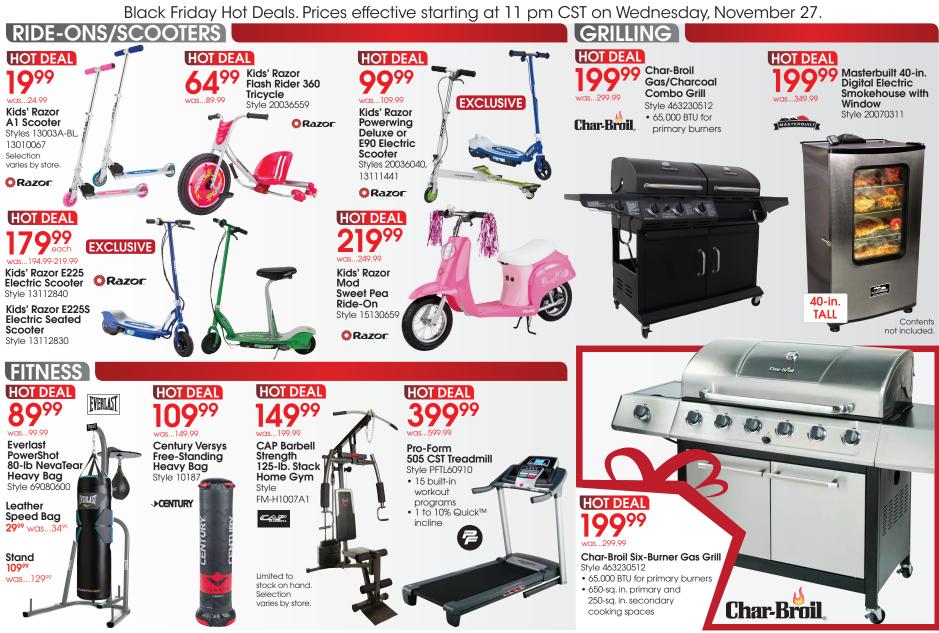

01:11/28/2013

13A

Black Friday Hot Deals. Prices effective starting at 11 pm CST on Wednesday, November 27.

14A 01,20,25,29,34,36,37,45,49,69,70,71,73,74,53,54,55,56,58,59,60,65,67,66,85,87,90,93,99,96,83,109,127,190,52,160,128,138,143,191,192,24,72,129,161,215,62,162,48,163,164,219,89,92,101,102,110,111,103,108,117,142,137,155,112,132,170,182,178,184,188,186:11/28/2013