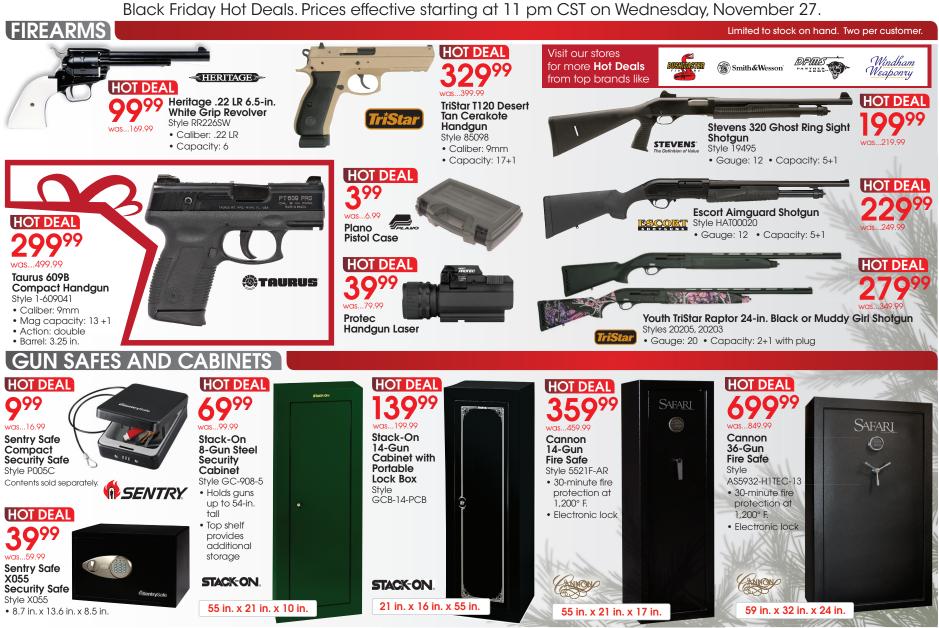

01:11/28/2013

13A

Black Friday Hot Deals. Prices effective starting at 11 pm CST on Wednesday, November 27.

14A 01,20,25,29,34,36,37,45,49,69,70,71,73,74,53,54,55,56,58,59,60,65,67,66,85,87,90,93,99,96,83,109,127,190,52,160,128,138,143,191,192,24,72,129,161,215,62,162,48,163,164,219,89,92,101,102,110,111,103,108,117,142,137,155,112,132,170,182,178,184,188,186:11/28/2013