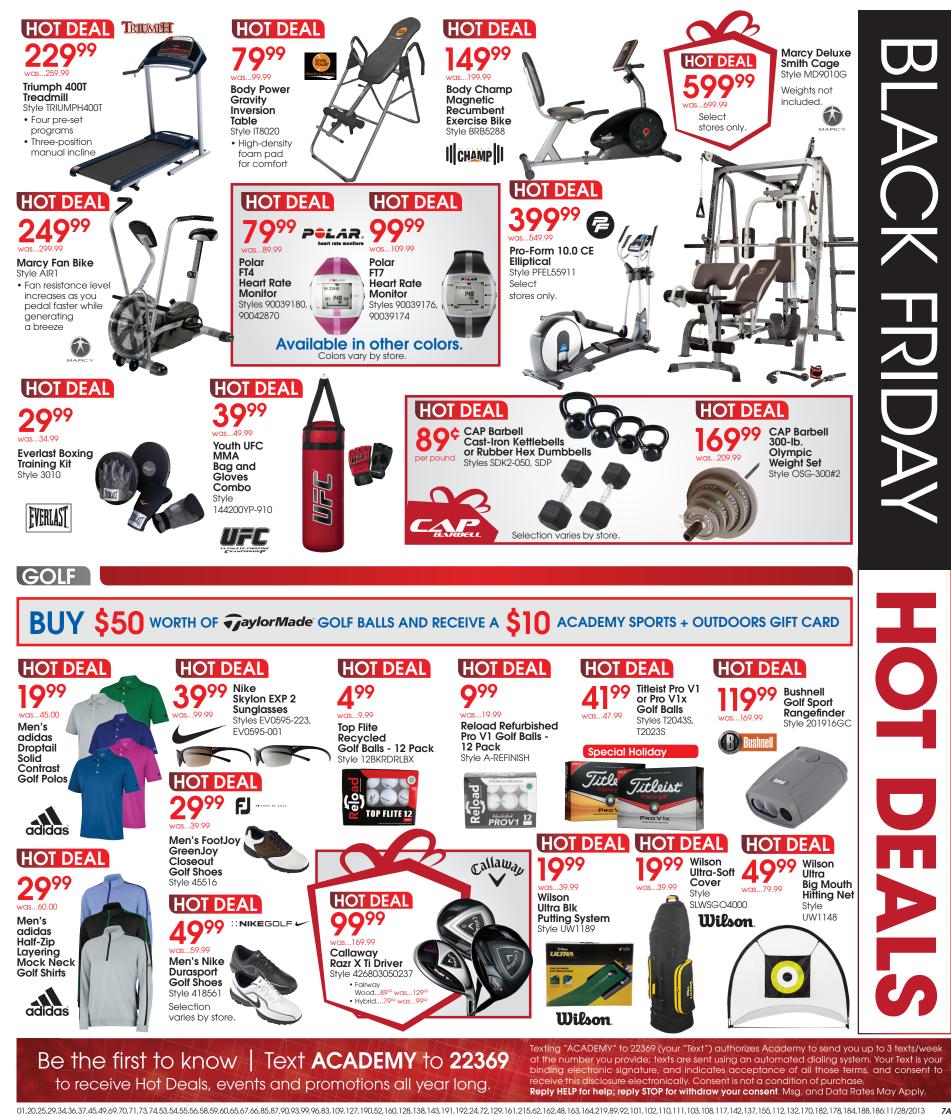

01:11/28/2013

13A

Black Friday Hot Deals. Prices effective starting at 11 pm CST on Wednesday, November 27.

14A 01,20,25,29,34,36,37,45,49,69,70,71,73,74,53,54,55,56,58,59,60,65,67,66,85,87,90,93,99,96,83,109,127,190,52,160,128,138,143,191,192,24,72,129,161,215,62,162,48,163,164,219,89,92,101,102,110,111,103,108,117,142,137,155,112,132,170,182,178,184,188,186:11/28/2013