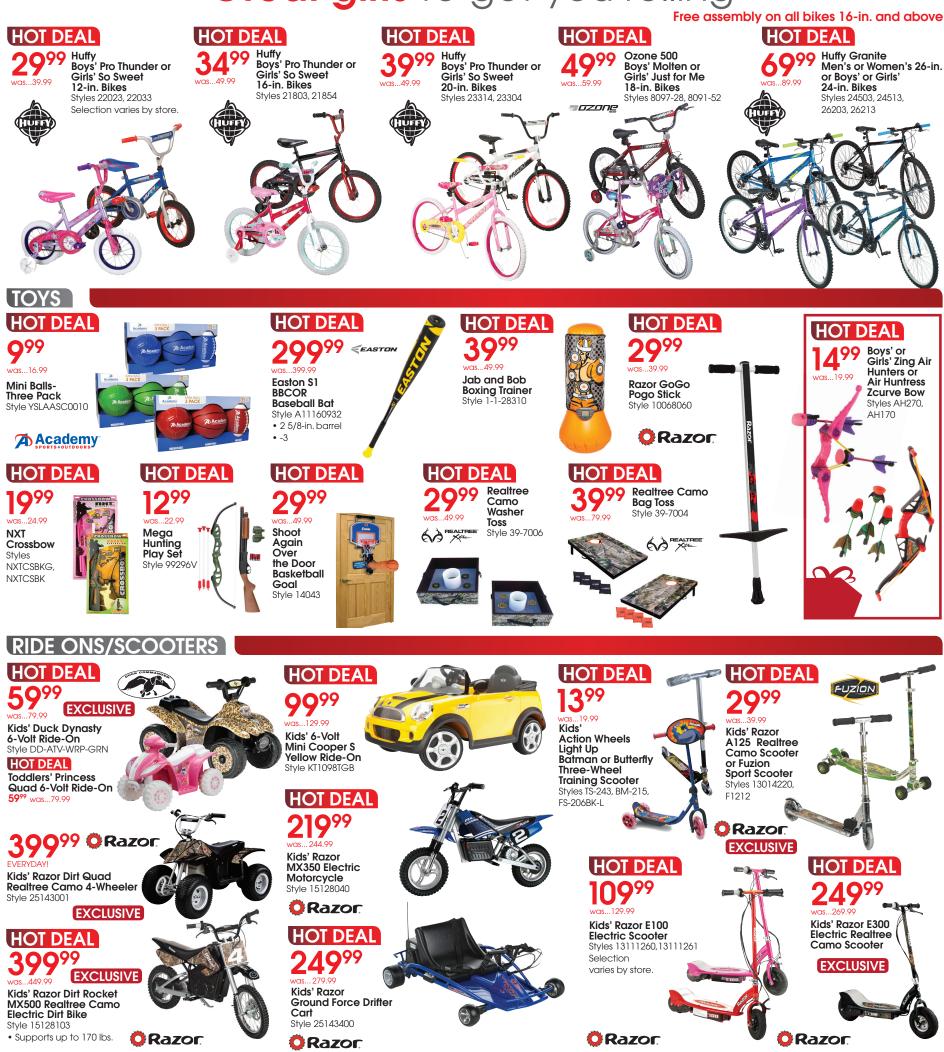

## Great gifts to get you rolling

01,20,25,29,34,36,37,45,49,69,70,71,73,74,53,54,55,56,58,59,60,65,67,66,85,87,90,93,99,96,83,109,127,190,52,160,128,138,143,191,192,24,72,129,161,215,62,162,48,163,164,219,89,92,101,102,110,111,103,108,117,142,137,155,112,132,170,182,178,184,188,186;11/28/2013