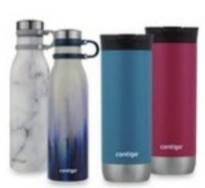

KitchenAid\* attachments. Coupons do not apply.\*

contigo

with 15% off coupon"

All Contigo water bottles and thermal mugs. Sale \$9.99, Reg. \$11.99-\$29.99.

KEURIG

with 15% off coupon"

Keurig\* K-Duo single-serve and carafe coffee maker. Sale \$99.99, Reg. \$229.99.