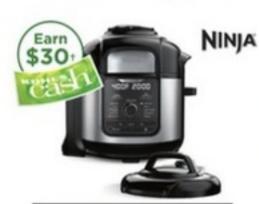

NINJA

+ an extra 15% off with coupon Ninja Foodi 6-in-1 Smart XL indoor grill with air fryer. Reg. \$329.99.

Instant Pot

Instant Pot Duo Plus 6-qt. 9-in-1 multiuse pressure cooker. Reg. \$119.99. Coupons do not apply.\*

Cuisinart

+ an extra 15% off with coupon Cuisinart contact griddler with smoke-less mode. Reg. \$159.99.

+ an extra 15% off with coupon Ninja Foodi Deluxe XL 8-qt. pressure cooker and air fryer. Reg. \$299.99.