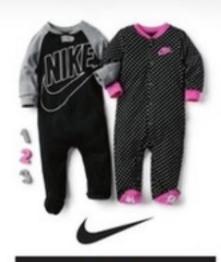

899

Nike sleep & play for baby. Select styles. Reg. \$18. Coupons do not apply."

50%
+ an extra 15% off
with coupon
Pajamas and robes
for the family.
Select styles.

849

with 15% off coupon\*\*
Slippers for women. Select styles.
Sale \$9.99, Orig. \$18-\$49.