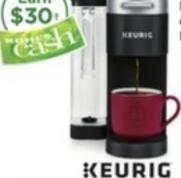

nutribullet

+ an extra 15% off with coupon NutriBullet Pro 900-watt Nutrient Extractor blender or Juicer. Reg. \$109.99-\$129.99.

with 15% off coupon"

Keurig\* K-Supreme single-serve coffee maker. Sale \$119.99, Reg. \$169.99.