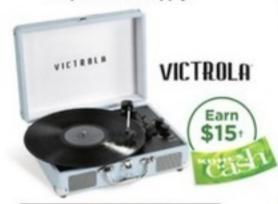

4999

Victrola Journey+ Bluetooth record player. Reg. \$69.99. Coupons do not apply.\*

16999

Powerbeats Pro Totally Wireless earphones. Reg. \$249.99. Coupons do not apply, limit 2 per customer.\*

**72**<sup>24</sup>