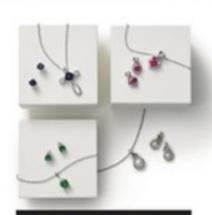

### with 15% off coupon"

1/2-ct T.W. diamond bracelets. Sterling silver. Select styles. Sale \$74.99 ea., Reg. \$305 ea.

### with 15% off coupontt

1/4-ct. T.W. diamond heart toggle bracelets. Sterling silver. Select styles. Sale \$89.99 ea., Reg. \$395 ea.

with 15% off coupon" Everlasting gold jewelry. 10k gold. Select styles. Sale \$44.99 ea., Reg. \$150 ea.

with 15% off coupon" 1/4-ct. T.W. diamond pendants. Sterling silver. Select styles. Sale \$59.99 ea., Reg. \$295 ea.

with 15% off coupon" 1/4-ct. T.W. diamond bolo bracelets. Sterling silver. Select styles. Sale \$89.99 ea., Reg. \$395 ea.

with 15% off coupon" 1/2-ct. T.W. diamond hoop earrings. Sterling silver. Select styles. Sale \$89.99 pr., Reg. \$395 pr.

with 15% off coupon"

1/4-ct. T.W. diamond heart pendant. Sterling silver. Select styles. Sale \$89.99 ea., Reg. \$395 ea.

with 15% off coupon"

Timeless Sterling Silver pendants. Select styles. Sale \$29.99 ea., Reg. \$100 ea.