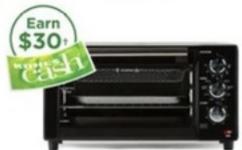

954 After \$10 mail-in rebate

with 15% off coupon<sup>11</sup>
Hamilton Beach and Toastmaster small appliances. Select styles. Sale \$22.99, Reg. \$24.99.

PowerXL.

with 15% off coupon!!

PowerXL Air Fryer Grill Toaster Oven.
Sale \$119.99, Reg. \$199.99.