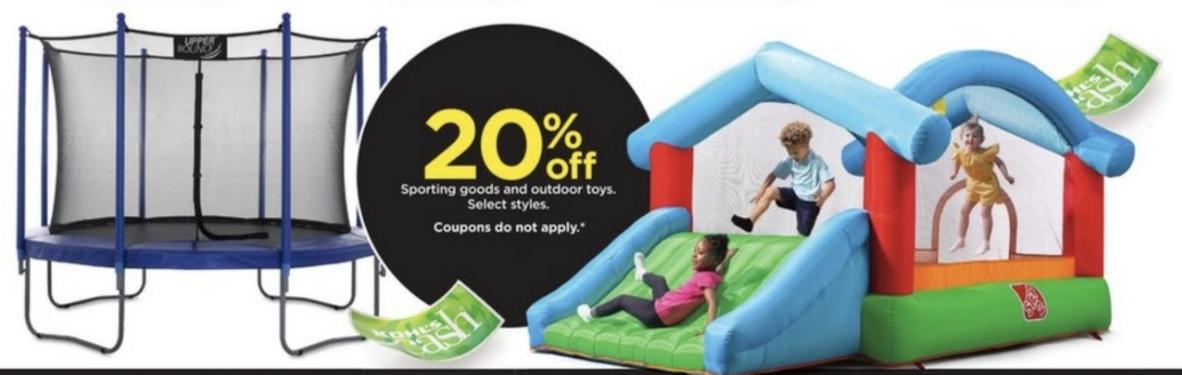

**34**<sup>99</sup>

Glitter Girls with Horse or Spirit play set. Reg. \$ 39.99-\$49.99. Coupons do not apply."

**49**<sup>99</sup>

Little Tikes trampoline. Reg. \$79.99. Coupons do not apply.\*

40%f

Melissa & Doug and Battat toys. Select styles. Coupons do not apply.\*