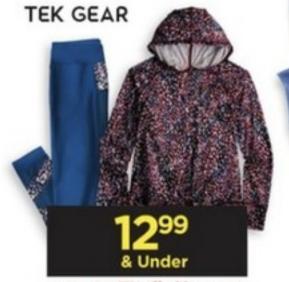

Select styles. Reg. \$60-\$75.

NCAA team fleece clothing for the family. Select styles. Reg. \$40-\$55. Coupons do not apply.\*

+ an extra 15% off with coupon Tek Gear\* performance clothing for kids. Select styles.