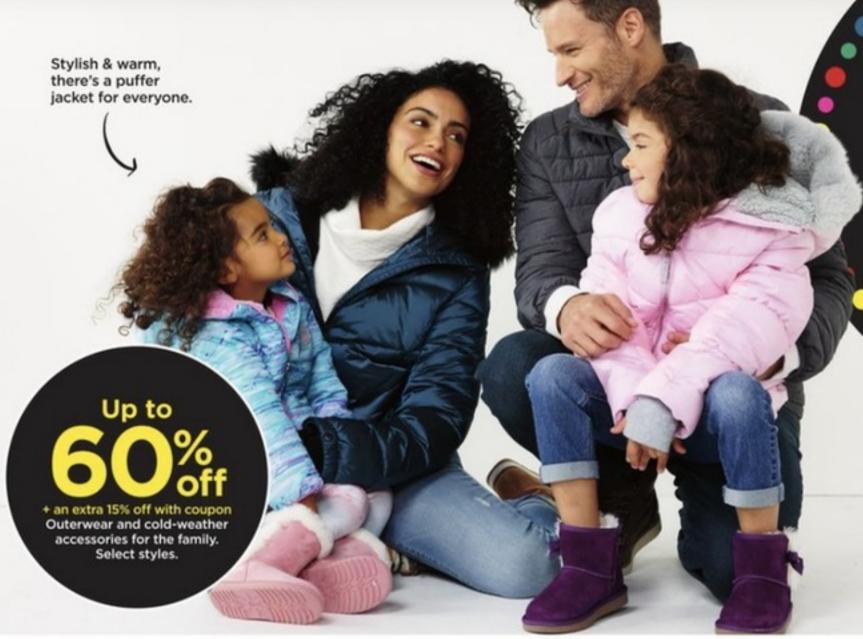

Columbia

8999

Columbia Powder Lite jacket for men. Select styles. **Orig. \$150.** Coupons do not apply.\*

with 15% off coupon\*\*

Outerwear for

the family. Select

styles. Sale \$29.99,

Orig. \$80-\$100.

Columbia fleece for the family. Select styles. Orig. \$30-\$60. Coupons do not apply.\*

Columbia Copper Crest™ jacket for women. Orig. \$130. Coupons do not apply.\*

Columbia Suttle Mountain™ jacket for women. Orig. \$200. Coupons do not apply.\*

Up to

50%

Columbia, Koolaburra by
UGG\* and more outerwear
for men and women.
Coupons do not apply.\*

♦ Columbia

**50**%ff

All Koolaburra by UGG\* outerwear for women. Coupons do not apply.\*

spent Nov. 21-26.