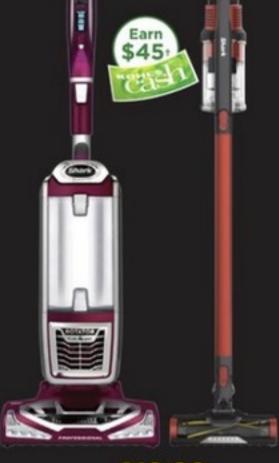

+ an extra 15% off with coupon Shark Navigator Lift-Away Deluxe upright vacuum model NV360 or Rocket DeluxePro corded stick vacuum model HV322. Reg. \$229.99-\$279.99.

Mark your calendar for ...

+ an extra 15% off with coupon Shark Rotator Powered Lift-Away TruePet bagless vacuum model NV752 or Rocket Pet Pro cordless vacuum model IZ142. Reg. \$329.99-\$399.99.

Earn \$60 

249.99

+ an extra 15% off with coupon Shark APEX DuoClean with Zero-M self-cleaning brushroll Powered Lift-Away upright vacuum model AZ1002 or Vertex DuoClean PowerFins Lightweight cordless stick vacuum model IZ462H. Reg. \$449.99-\$469.99.

Ultralight Pet Pro corded stick vacuum with PowerFins and selfcleaning brushroll model HZ602. Reg. \$289.99-\$329.99.

and Kohl's Rewards® on this product. Visit Kohls.com/exclusions or see associate for details. h® 11/21-11/26, 2021; Redeemable in store and online 11/27-12/8, 2021. See Earn Kohl's Cash® disclosure for details and exclusions. litional coupons are applied to the purchase transaction and/or if more items are added to your cart.