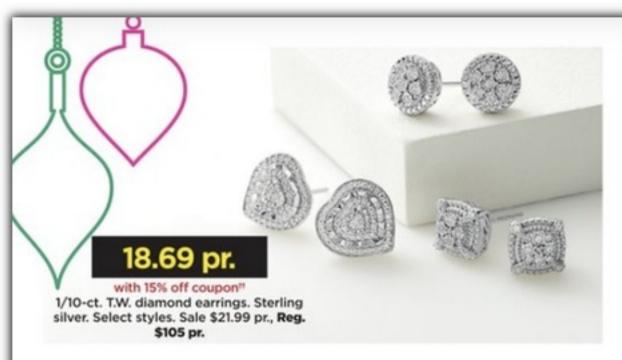

\$1

+ an extra 15% off with coupon Fuzzy socks and holiday

ruzzy socks and holiday novelty socks for women. Select styles. Reg. \$6.

**18**69 pr.

with 15% off coupon<sup>11</sup>
1/10-ct. T.W. diamond illusion earrings. Sterling silver.
Select styles. Sale \$21.99 pr.,
Reg. \$105 pr.