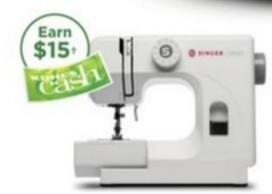

with 15% off coupon\*\*
Singer M1000 mending machine.
Sale \$84.99, Reg. \$109.99.

Sharper Image foldable gaming chair with onboard speakers.

Reg. \$99.99.

Coupons do not apply.\*

\$15

Activate your gamer mode.