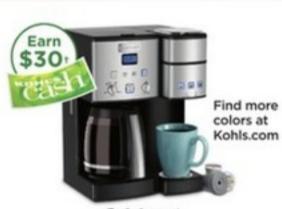

Find more colors at Kohls.com

**33**99

with 15% off coupon"

Food Network™ 5-qt. enameled cast-iron Dutch oven. Sale \$39.99, Reg. \$79.99.