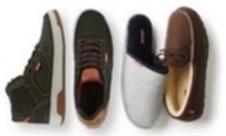

49<sup>99</sup>

 an extra 15% off with coupon
 Journee Collection boots and shoes for women. Select styles.

25%ff

All Koolaburra by UGG\* boots and slippers for the family. Coupons do not apply.\*

**25**%ff

TOMS, Cole Haan, Nine West™ and more shoes for the family. Select styles. Coupons do not apply to TOMS and Cole Haan."

Levis

Starting at 1999

Levi's\* shoes and slippers for men. Select styles. Reg. \$29.99-\$65. Coupons do not apply.\*