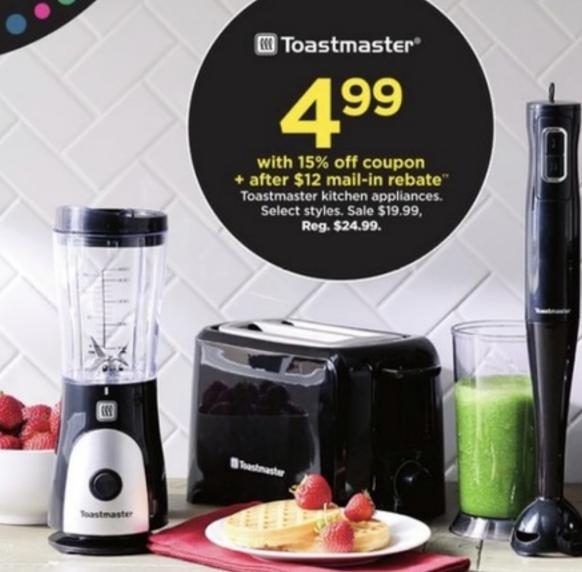

954 After \$10 mail-in rebate

with 15% off coupon<sup>11</sup>
Hamilton Beach and Toastmaster small appliances. Select styles. Sale \$22.99, Reg. \$24.99.

PowerXL.

with 15% off coupon!!

PowerXL Air Fryer Grill Toaster Oven.
Sale \$119.99, Reg. \$199.99.