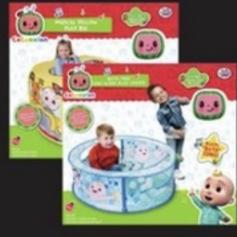

# Shop BLACK FRIDAY DEALS

Sun., Nov. 21-Fri., Nov. 26. Stores will be closed on Thanksgiving. Deals valid while

CoComelon ball pit or tent. Reg. \$29.99.

Barbie Pet Care Cart. Reg. \$39.99.

Reg. \$39.99.