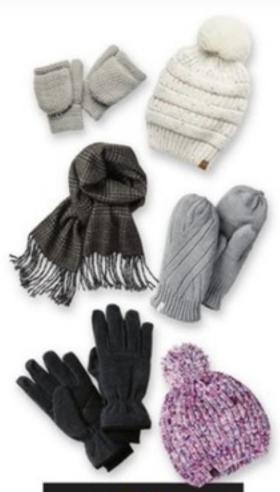

+ an extra 15% off with coupon Sonoma Goods For Life\*, Cuddl Duds\*, Isotoner and Tek Gear\* coldweather accessories for men and women. Select styles.

with 15% off coupon\*\*
ZeroXposur\* puffer vests and jackets for women. Select styles. Sale \$19.99-\$39.99,
Orig. \$70-\$120.

with 15% off coupon<sup>11</sup>
ZeroXposur\* lightweight puffer jacket for men. Select styles.
Sale \$19.99-\$69.99, Orig. \$70-\$160.

with 15% off coupon\*
ZeroXposur\* and Jumping Beans\*
puffer jacket for kids, toddlers and
baby. Select styles. Sale \$19.99,
Orig. \$50-\$80.

with 15% off coupon<sup>11</sup>
Simply Vera Vera Wang Live-in cotton leggings for women. Select styles. Sale \$9.99, Reg. \$26.

40%f

Koolaburra by UGG" cold-weather accessories for women. Select styles. Coupons do not apply."

+ an extra 15% off with coupon Fashion accessories. Select styles.

nd Kohl's Rewards® on this product. Visit Kohls.com/exclusions or see associate for details.

11/21-11/26, 2021; Redeemable in store and online 11/27-12/8, 2021. See Earn Kohl's Cash® disclosure for details and exclusions. onal coupons are applied to the purchase transaction and/or if more items are added to your cart.