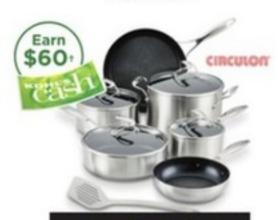

**76**<sup>49</sup>

with 15% off coupon\*

Food Network™ Farmstead 10-pc. ceramic cookware set. Sale \$89.99, Reg. \$179.99.

229<sup>99</sup> after \$50 mail-in rebate

+ an extra 15% off with coupon Circulon\* S-Series 10-pc. stainless steel nonstick cookware set. Sale \$279.99, Reg. \$399.99.