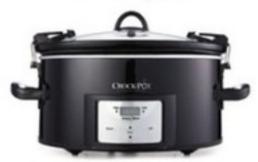

# crockpot

**39**99

+ an extra 15% off with coupon Crockpot™ Cook & Carry 7-qt. countdown slow cooker. Reg. \$69.99.

Instant Pot®

**89**99

Instant Pot Vortex Plus 7-in-1 air fryer oven. Reg. \$139.99. Coupons do not apply.\*