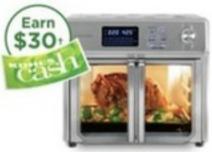

KALORIK

135<sup>99</sup>

with 15% off coupon!"
Kalorik MAXX 26-qt. digital air
fryer toaster oven. Sale \$159.99,
Reg. \$249.99.

**42**<sup>49</sup>

with 15% off coupon"

Gourmia 5-qt. digital air fryer or Hamilton Beach Sure-Crisp air fryer oven. Sale \$49.99, Reg. \$79.99-\$89.99.