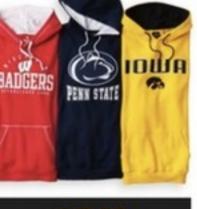

Select styles. Reg. \$60-\$75.

NCAA team fleece clothing for the family. Select styles. Reg. \$40-\$55. Coupons do not apply.\*

+ an extra 15% off with coupon Tek Gear\* performance clothing for kids. Select styles.