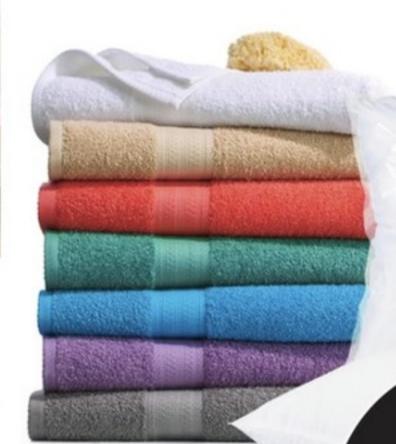

with 15% off coupontt

All The Big One\* 12-pc. bath towel value packs and Sonoma Goods For Life\* Ultimate Performance and Quick-Dry ribbed 6-pc. bath towel sets. Sale \$22.99, Reg. \$54.99.

SONOMA

**33**99

with 15% off coupon"

All Sizes Sonoma Goods For Life\* easy care 525-thread-count sheet sets. Sale \$39.99, Reg. \$79.99-\$109.99.

SONOMA

466

with 15% off coupon\*
All Sonoma Goods For Life\* Ultimate
Performance or Quick Dry bath towels.
Sale \$5.49, Reg. \$11.99.