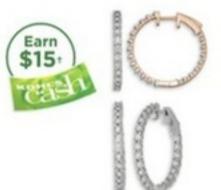

### with 15% off coupon"

1/2-ct T.W. diamond bracelets. Sterling silver. Select styles. Sale \$74.99 ea., Reg. \$305 ea.