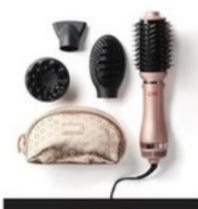

waterpik

Waterpik Ultra water flosser. Reg. \$79.99. Coupons do not apply.\*

pore

+ an extra 15% off with coupon Pure Enrichment air purifiers and humidifiers. Select styles.

Hair and beauty tools. Select styles. Coupons do not apply.\* Not valid on Sephora at Kohl's.