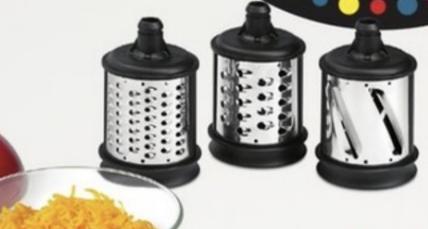

# NINJA

+ an extra 15% off with coupon Ninja Professional plus food processor or professional plus blender with Auto-IQ. Reg. \$119.99-\$139.99.

+ an extra 15% off with coupon Ninja Professional Plus Kitchen System with Auto-iQ. Reg. \$229.99.