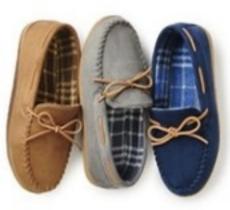

**50**%

+ an extra 15% off with coupon Slippers for men. Select styles.

"This product is not eligible for coupons. However, you are able to earn and redeem Kohl's Cas †Earn amount of Kohl's Cash® is approximate and may vary if additional coupons are applied to the purchase transaction. Earn Kohl's Ca ††PRICE is approximate, requires that all terms of the coupon(s) have been met, and may vary if ad

**21**<sup>24</sup>

with 15% off coupon<sup>11</sup>
All LC Lauren Conrad folded pajama sets for women.
Sale \$24.99, **Orig. \$50.** 

@ Dearfoams

25%ff

+ an extra 15% off with coupon Dearfoams slippers for the family. Select styles.