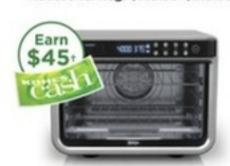

<sup>99</sup>

with 15% off coupon!"
Kalorik MAXX 26-qt. digital air
fryer toaster oven. Sale \$159.99,
Reg. \$249.99.



**42**<sup>49</sup>

with 15% off coupon"

Gourmia 5-qt. digital air fryer or Hamilton Beach Sure-Crisp air fryer oven. Sale \$49.99, Reg. \$79.99-\$89.99.



**127**<sup>49</sup>

with 15% off coupon<sup>11</sup> Emeril Lagasse Power Air Fryer 360. Sale \$149.99, Reg. \$249.99.



\$30

129<sup>99</sup>

+ an extra 15% off with coupon

Ninja Air Fryer Max XL.

Reg. \$179.99.

NINJA

Find more colors on Kohls.com

+ an extra 15% off with coupon PowerXL 10-qt Dual Basket Air Fryer or NuWave Brio 15.5-qt. Air Fryer Oven with Rotisserie. Reg. \$189.99-\$219.99.



Cuisinart

159<sup>99</sup>

+ an extra 15% off with coupon Cuisinart air fryer toaster oven. Reg. \$249.99.



NINJA

229<sup>99</sup>

+ an extra 15% off with coupon Ninja Foodi 10-in-1 XL Pro air fry oven. Reg. \$329.99.

**OR LESS!** 



CONTACTLESS DRIVE UP



IN-STORE PICKUP

Availability varies by store. See Kohls.com/FreePickup for full details.

and Kohl's Rewards® on this product. Visit Kohls.com/exclusions or see associate for details.
 h® 11/21-11/26, 2021; Redeemable in store and online 11/27-12/8, 2021. See Earn Kohl's Cash® disclosure for details and exclusions.
 Itional coupons are applied to the purchase transaction and/or if more items are added to your cart.



# NINJA



+ an extra 15% off with coupon Ninja Professional plus food processor or professional plus blender with Auto-IQ. Reg. \$119.99-\$139.99.



+ an extra 15% off with coupon Ninja Professional Plus Kitchen System