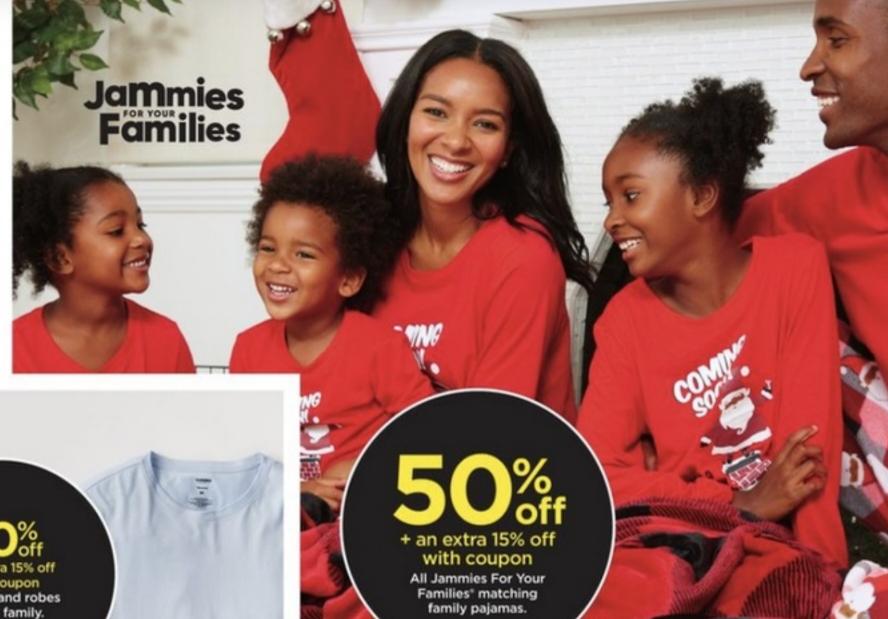

899

Nike sleep & play for baby. Select styles. Reg. \$18. Coupons do not apply."

50%
+ an extra 15% off
with coupon
Pajamas and robes
for the family.
Select styles.

849

with 15% off coupon\*\*
Slippers for women. Select styles.
Sale \$9.99, Orig. \$18-\$49.