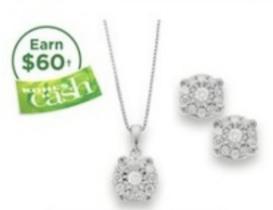

### with 15% off coupontt

1-ct. T.W. diamond pendant and earring set. Sterling silver. Select styles. Sale \$279.99 set, Reg. \$1135 set.

Earn \$15 Kohl's Cash® for every \$50

†Earn amount of Kohl's Cash® is approximate and may vary if additional coupons are applied to the purchase transaction. Earn Kohl's Car †† PRICE is approximate, requires that all terms of the coupon(s) have been met, and may vary if at