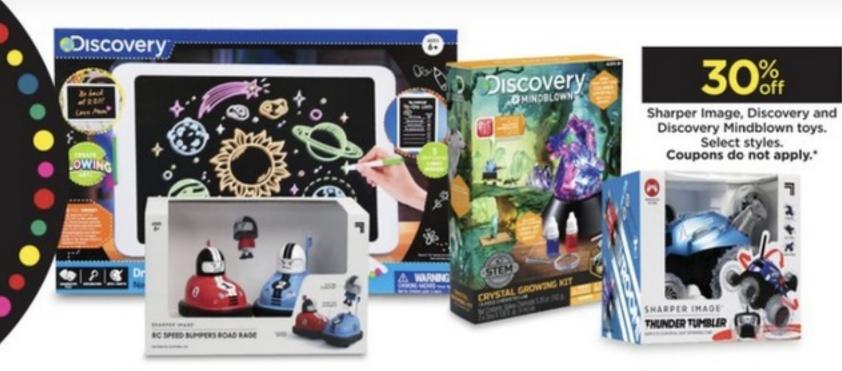

50% off\*\*

Kid Made Modern arts and crafts kits.

Select styles. Reg. \$39.99.

Toys from Nerf, Monster Jam, Barbie", Baby Alive, Kinetic Sand, Play-Doh, VTech, Ryan's World, Blue's Clues and more. Select styles.