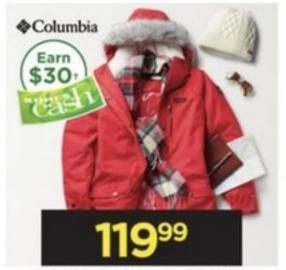

Columbia

8999

Columbia Powder Lite jacket for men. Select styles. **Orig. \$150.** Coupons do not apply.\*

with 15% off coupon\*\*

Outerwear for

the family. Select

styles. Sale \$29.99,

Orig. \$80-\$100.

Columbia fleece for the family. Select styles. Orig. \$30-\$60. Coupons do not apply.\*

Columbia Copper Crest™ jacket for women. Orig. \$130. Coupons do not apply.\*

Columbia Suttle Mountain™ jacket for women. Orig. \$200. Coupons do not apply.\*