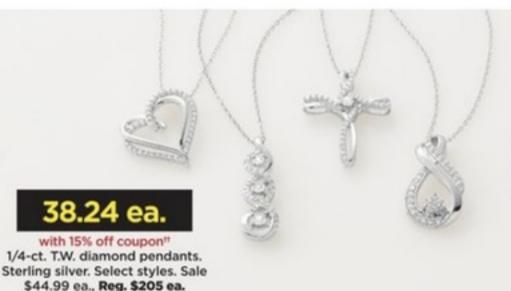

with 15% off coupon" Everlasting gold jewelry. 10k gold. Select styles. Sale \$44.99 ea., Reg. \$150 ea.

with 15% off coupon" 1/4-ct. T.W. diamond pendants. Sterling silver. Select styles. Sale \$59.99 ea., Reg. \$295 ea.