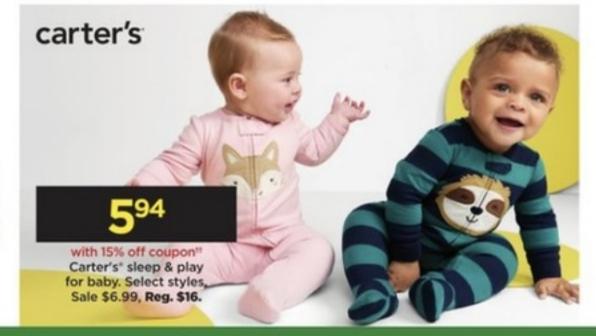

+ an extra 15% off with coupon Dresses for girls. Select styles.

 + an extra 15% off with coupon Carter's\* clothing and pajamas for kids, toddlers and baby. Select styles.

+ an extra 15% off with coupon Jumping Beans\* fleece for kids. Select styles.