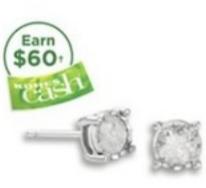

with 15% off coupon" 1/4-ct. T.W. diamond bolo bracelets. Sterling silver. Select styles. Sale \$89.99 ea., Reg. \$395 ea.

with 15% off coupon" 1/2-ct. T.W. diamond hoop earrings. Sterling silver. Select styles. Sale \$89.99 pr., Reg. \$395 pr.