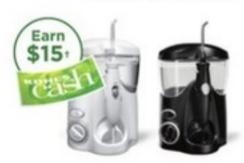

waterpik

Waterpik Ultra water flosser. Reg. \$79.99. Coupons do not apply.\*

pore

+ an extra 15% off with coupon Pure Enrichment air purifiers and humidifiers. Select styles.

Hair and beauty tools. Select styles. Coupons do not apply.\* Not valid on Sephora at Kohl's.