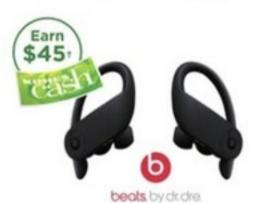

4999

Victrola Journey+ Bluetooth record player. Reg. \$69.99. Coupons do not apply.\*

16999

Powerbeats Pro Totally Wireless earphones. Reg. \$249.99. Coupons do not apply, limit 2 per customer.\*

**72**<sup>24</sup>