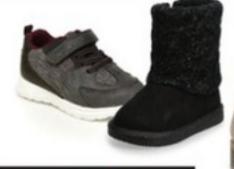

12<sup>75</sup> & Under

with 15% off coupon"

SO", Sonoma Goods For Life", Carter's" and more boots and shoes for kids. Select styles. Sale \$15, Reg. \$34.99-\$49.99.

Jump into the season feet first.

Starting at 3399