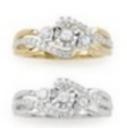

### with 15% off coupon\*

1/2-ct. T.W. diamond pendant and earring set. Sterling silver. Select styles. Sale \$199.99 set, Reg. \$795 set.

### with 15% off coupontt

1-ct. T.W. diamond pendant and earring set. Sterling silver. Select styles. Sale \$279.99 set, Reg. \$1135 set.

Earn \$15 Kohl's Cash® for every \$50

†Earn amount of Kohl's Cash® is approximate and may vary if additional coupons are applied to the purchase transaction. Earn Kohl's Car †† PRICE is approximate, requires that all terms of the coupon(s) have been met, and may vary if at