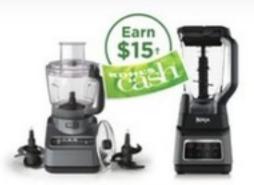

# NINJA

+ an extra 15% off with coupon Ninja Professional plus food processor or professional plus blender with Auto-IQ. Reg. \$119.99-\$139.99.

+ an extra 15% off with coupon Ninja Professional Plus Kitchen System with Auto-iQ. Reg. \$229.99.