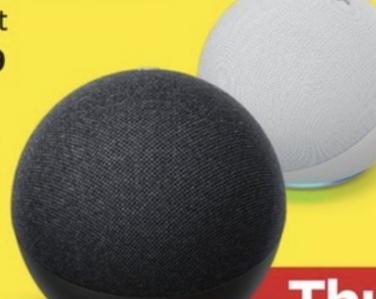

waterpik

Fusion flossing electric toothbrush. Reg. \$189.99.

Coupons do not apply.\*

waterpik

echo dot

Amazon Echo Dot (4th Gen) smart speaker with Alexa. Reg. \$49.99. Coupons do not apply."

ride-on. Re Coupe