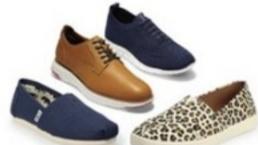

TOMS, Cole Haan, Nine West™ and more shoes for the family. Select styles. Coupons do not apply to TOMS and Cole Haan."

Levis

Starting at 1999

Levi's\* shoes and slippers for men. Select styles. Reg. \$29.99-\$65. Coupons do not apply.\*