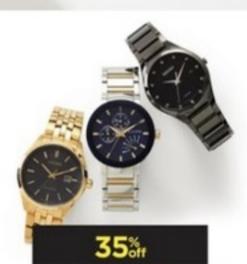

38.24 set

with 15% off coupon"

Made For You Lab-Grown Diamonds gemstone pendant and earring sets. Select styles. Sale \$44.99 set, Reg. \$150 set.

BRILLIANCE

 an extra 15% off with coupon Watches. Select styles.