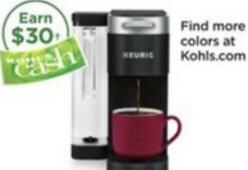

KitchenAid\* attachments. Coupons do not apply.\*

contigo

with 15% off coupon"

All Contigo water bottles and thermal mugs. Sale \$9.99, Reg. \$11.99-\$29.99.

KEURIG

with 15% off coupon"

Keurig\* K-Duo single-serve and carafe coffee maker. Sale \$99.99, Reg. \$229.99.