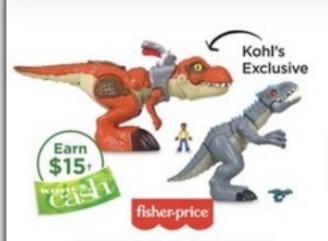

Fisher-Price Imaginext Jurassic World Mega Mouth T. Rex. Reg. \$59.99. Coupons do not apply."

L.O.L. Surprise! O.M.G. Movie Magic Studios. Reg. \$135.99. Coupons do not apply.\*

Reg. \$119.99. Coupons do not apply."