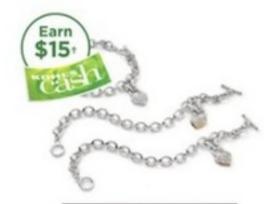

### with 15% off coupon"

1/2-ct T.W. diamond bracelets. Sterling silver. Select styles. Sale \$74.99 ea., Reg. \$305 ea.