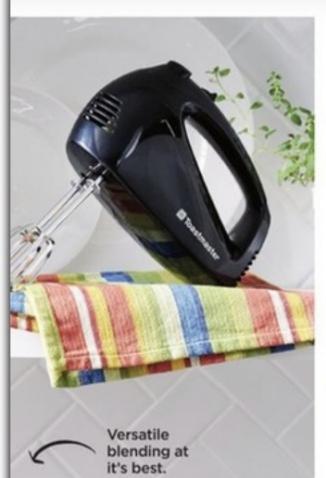

KitchenAid\* variable-speed corded hand blender model KHBV53, 3.5-cup food choppper model KFC3516 or 5-speed hand mixer model KHM512. Reg. \$54.99. Coupons do not apply.\*

119<sup>99</sup>

+ an extra 15% off with coupon Chicago Cutlery Insignia Steel 18-pc. Guided Grip block set with built-in sharpener. Reg. \$219.99.