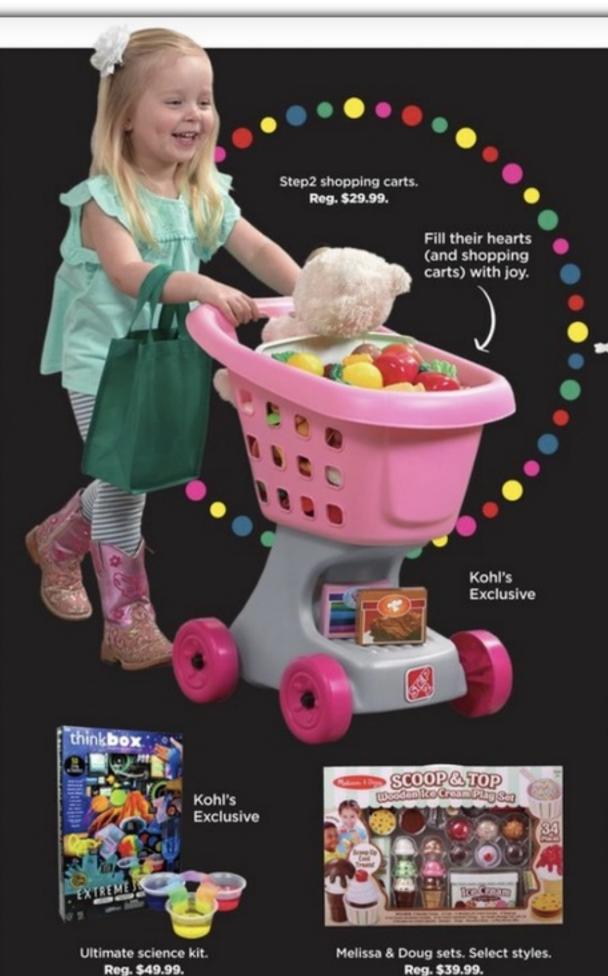

# picks.

# ore & online all week long!

no rain checks. Visit store or Kohls.com for your local store hours.

amazon

zon Echo Show 8 8-in. HD display with Alexa (1st Gen). Reg. \$109.99. oupons do not apply.\*

Shark