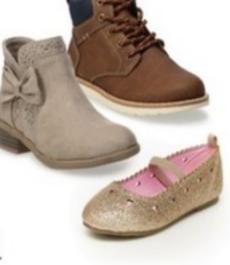

12<sup>75</sup> & Under

with 15% off coupon"

SO", Sonoma Goods For Life", Carter's" and more boots and shoes for kids. Select styles. Sale \$15, Reg. \$34.99-\$49.99.

Jump into the season feet first.

Starting at 3399

850

with 15% off coupon"

Olivia Miller cozy boots for girls. Select styles. Sale \$10, Reg. \$19.99.

spent Nov. 21-26.

Coupon redeemable November 27-December 8. Not valid on Sephora at Kohl's. See Earn Kohl's Cash\* disclosure for details and exclusions.