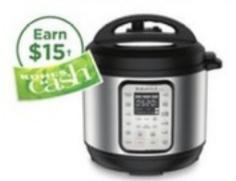

NINJA

+ an extra 15% off with coupon Ninja Foodi 6-in-1 Smart XL indoor grill with air fryer. Reg. \$329.99.

Instant Pot

Instant Pot Duo Plus 6-qt. 9-in-1 multiuse pressure cooker. Reg. \$119.99. Coupons do not apply.\*