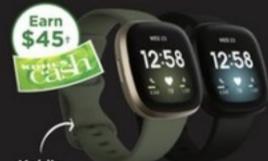

# fitbit

Fitbit Versa 3 health and fitness smartwatch. Reg. \$229.99.

fitbit

Fitbit Sense Advanced smartwatch. Reg. \$299.99.

Spent Nov. 21-26. Coupon redeemable November 27-December 8. Not valid on Sephora at Kohl's. See Earn Kohl's Cash' disclosure for details and exclusions.