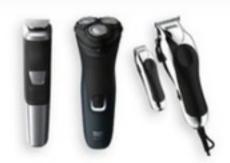

Theragun Prime all-new 4th generation percussive therapy deep-tissue muscle treatment massage gun. Reg. \$299.99.

Coupons do not apply.\*

Norelco 2100 electric shaver, Multigroom 5000 or Wahl Deluxe Chrome Pro Complete hair cutting & touch-up kit. Reg. \$49.99. Coupons do not apply."