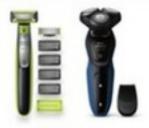

**NORELCO** 

Norelco OneBlade Face + Body hybrid electric trimmer & shaver or electric shaver 5175 with click-on precision trimmer. Reg. \$59.99-\$119.99. Coupons do not apply.\*

SHARPER IMAGE

Sharper Image 4-node shiatsu massage cushion. Reg. \$159.99. Coupons do not apply.\*