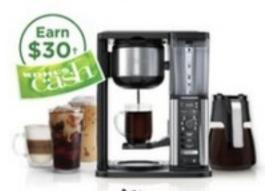

NINJA

+ an extra 15% off with coupon

Ninja Specialty Coffee Maker with glass carafe model CM401. Reg. \$189.99.

Treat yourself to a

& slicer in one.

time-saving shredder

Cuisinart

+ an extra 15% off with coupon