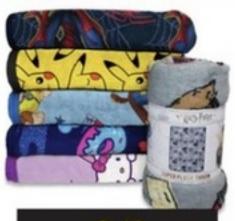

# with 15% off coupon"

Character plush throws. Select styles. Sale \$9.99, Reg. \$29.99.

with 15% off coupon"

All Cuddl Duds\* down-alternative blankets. Sale \$24.99-\$34.99, Reg. \$64.99-\$99.99.

SONOMA