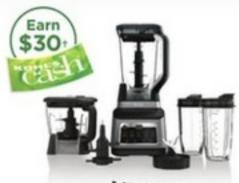

# NINJA

+ an extra 15% off with coupon Ninja Professional plus food processor or professional plus blender with Auto-IQ. Reg. \$119.99-\$139.99.

+ an extra 15% off with coupon Ninja Professional Plus Kitchen System with Auto-iQ. Reg. \$229.99.