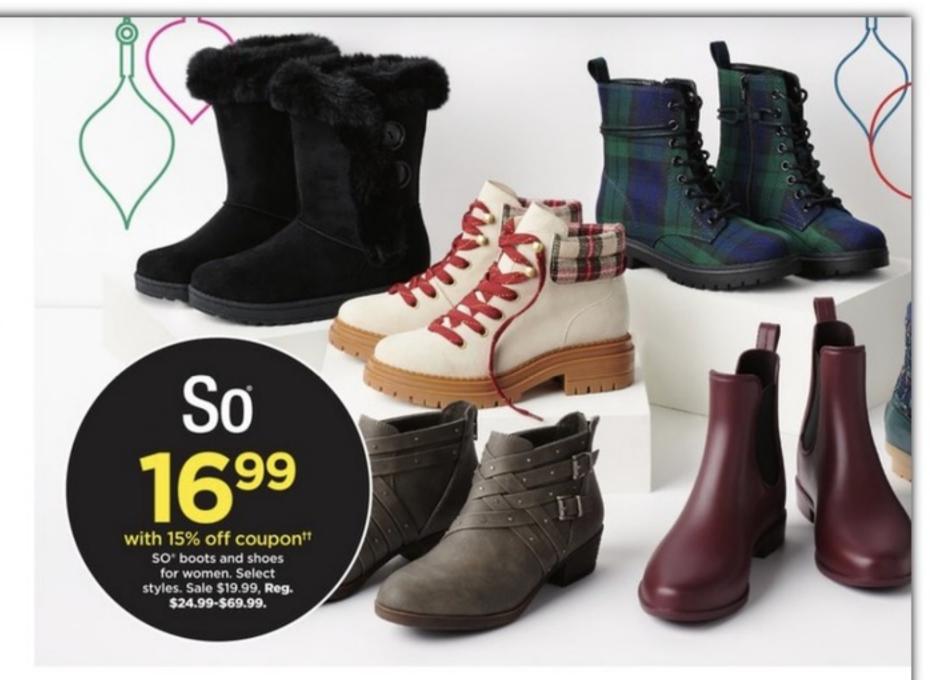

So 12<sup>74</sup>

with 15% off coupon<sup>11</sup>

SO\* Paulina and Coatimundi cozy boots for women. Select styles. Sale \$14.99, Reg. \$49.99.

Friday only!

Slip into the ultimate cozy boot this season.