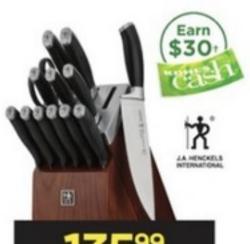

133

with 15% off coupon\*

Henckels International Elan selfsharpening 14-pc. knife block set.
Sale \$159.99, Reg. \$299.99.

and Kohl's Rewards
 on this product. Visit Kohls.com/exclusions or see associate for details.
 h
 11/21-11/26, 2021; Redeemable in store and online 11/27-12/8, 2021. See Earn Kohl's Cash
 disclosure for details and exclusions.
 Itional coupons are applied to the purchase transaction and/or if more items are added to your cart.