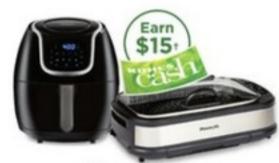

PowerXL

with 15% off coupon11 PowerXL 7-qt. Vortex air fryer or Smokeless Grill Pro. Sale \$89.99, Reg. \$159.99-\$169.99.