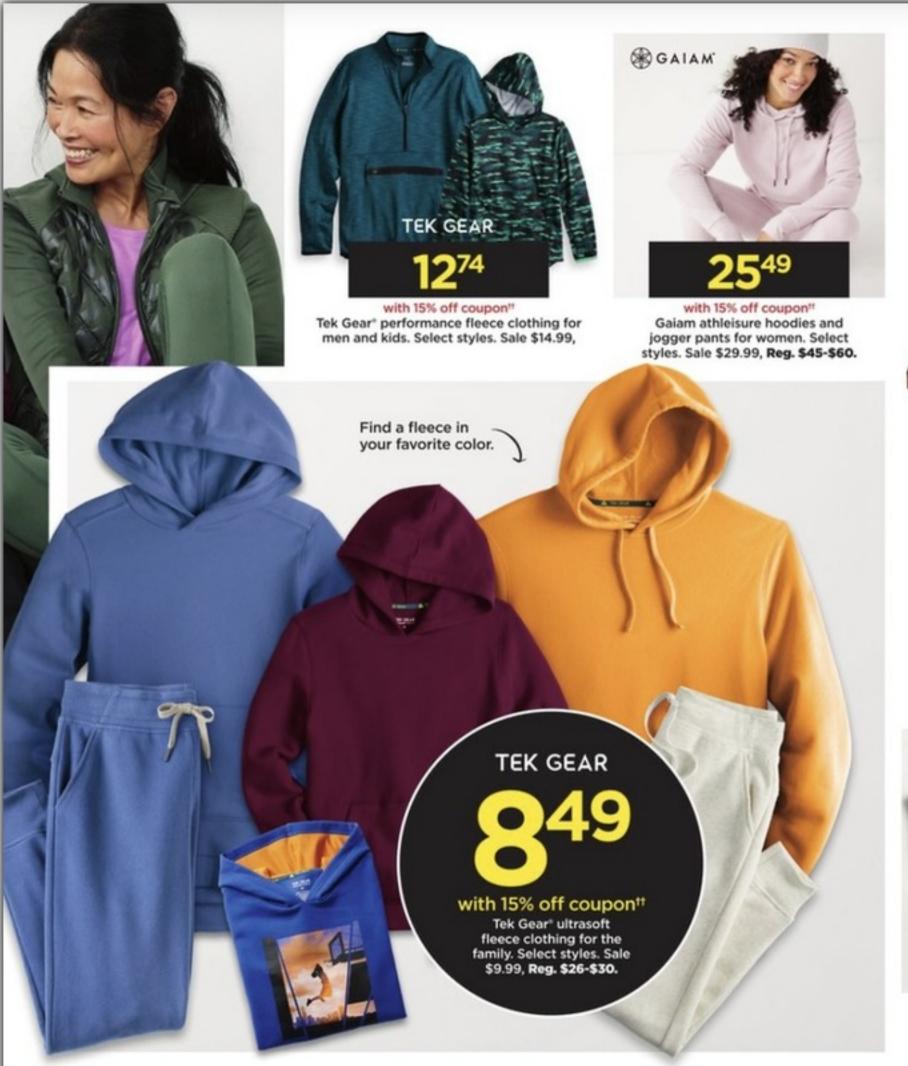

Select styles. Reg. \$60-\$75.

NCAA team fleece clothing for the family. Select styles. Reg. \$40-\$55. Coupons do not apply.\*

+ an extra 15% off with coupon Tek Gear\* performance clothing for kids. Select styles.