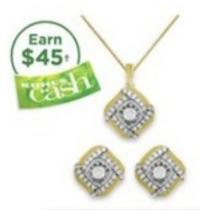

### with 15% off coupon\*

1/2-ct. T.W. diamond pendant and earring set. Sterling silver. Select styles. Sale \$199.99 set, Reg. \$795 set.