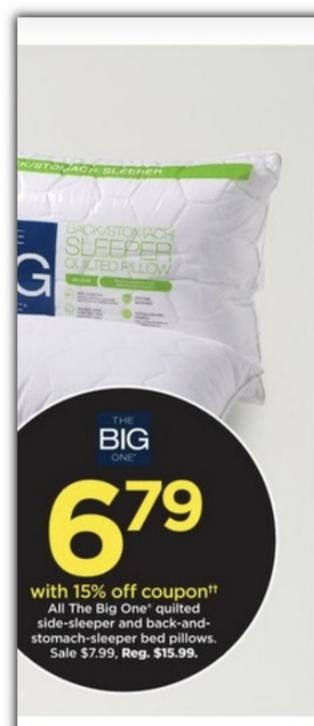

# with 15% off coupon"

All The Big One® memory foam pillows. Sale \$19.99, Reg. \$49.99.

with 15% off coupon<sup>††</sup>
The Big One<sup>®</sup> bath
towel or standard/ queen microfiber pillow. Sale \$3.49, Reg. \$6.99.