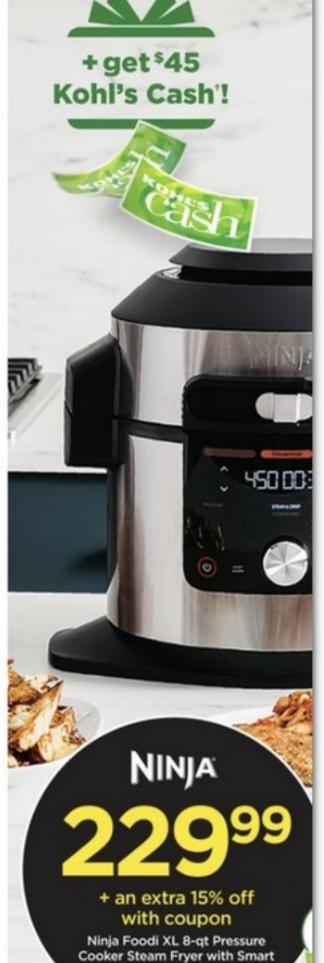

Cuisinart

+ an extra 15% off with coupon Cuisinart contact griddler with smoke-less mode. Reg. \$159.99.

+ an extra 15% off with coupon Ninja Foodi Deluxe XL 8-qt. pressure cooker and air fryer. Reg. \$299.99.