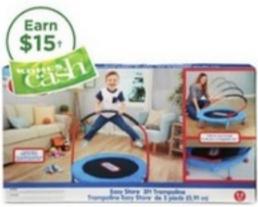

**34**<sup>99</sup>

Glitter Girls with Horse or Spirit play set. Reg. \$ 39.99-\$49.99. Coupons do not apply."

**49**<sup>99</sup>

Little Tikes trampoline. Reg. \$79.99. Coupons do not apply.\*

40%f

Melissa & Doug and Battat toys. Select styles. Coupons do not apply.\*