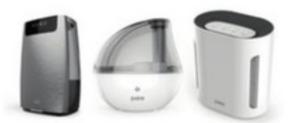

waterpik

Waterpik Ultra water flosser. Reg. \$79.99. Coupons do not apply.\*

pore

+ an extra 15% off with coupon Pure Enrichment air purifiers and humidifiers. Select styles.

Hair and beauty tools. Select styles. Coupons do not apply.\* Not valid on Sephora at Kohl's.