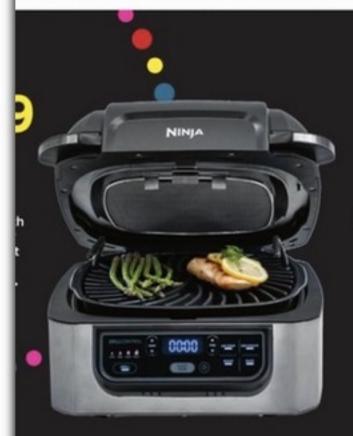

NINJA

+ an extra 15% off with coupon Ninja Foodi 6-in-1 Smart XL indoor grill with air fryer. Reg. \$329.99.

Instant Pot

Instant Pot Duo Plus 6-qt. 9-in-1 multiuse pressure cooker. Reg. \$119.99. Coupons do not apply.\*