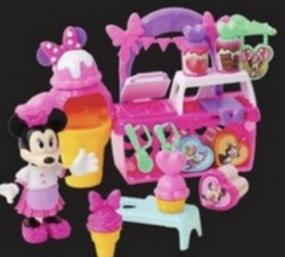

**Little Tikes** instruments. Select styles. Reg. \$36.99.

Minnie Mouse Sweets and Treats Shop. Reg. \$26.99.

Select styles.