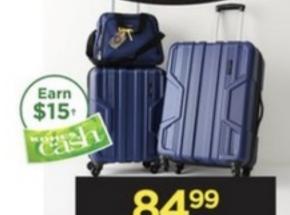

# 8499

with 15% off coupon\* All Samsonite Ziplite 5.0 carry-on luggage. Sale \$99.99, Reg. \$259.99.

with 15% off coupon\*\*

Prodigy Resort luggage. Select

styles. Sale \$49.99, Reg. \$119.99.

\$15:

Earn

**6**/<sup>99</sup>

with 15% off coupon<sup>11</sup>
All American Tourister Burst luggage.
Sale \$79.99, Reg. \$159.99-\$239.99.

DEALS
shop in store & online
all week long!

Sun., Nov. 21-Fri., Nov. 26.
Stores will be closed on Thanksgiving.
Stores will while supplies last; no rain
Deals valid while supplies last; no rain
checks. Visit store or Kohls.com for
your local store hours.

with 15% off coupon" iPACK 3-pc. luggage set. Select

styles. Sale \$99.99, Reg. \$249.99.