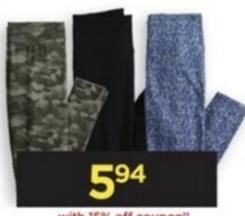

with 15% off coupon" Sonoma Goods For Life\* and SO\* leggings for women. Select styles. Sale \$6.99, Reg. \$16-\$20.

+ an extra 15% off with coupon Holiday clothing for women and juniors. Select styles.

12<sup>74</sup>

with 15% off coupon<sup>††</sup> SO\* and Sonoma Goods For Life\* jeans for women. Select styles. Sale \$14.99-\$29.99, Reg. \$36-\$44.

424

with 15% off coupon<sup>††</sup>
Sonoma Goods For Life\* and
SO\* leggings for women. Select
styles. Sale \$4.99, Reg. \$20.