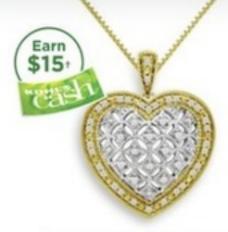

### with 15% off coupon\*

1/2-ct. T.W. diamond pendant and earring set. Sterling silver. Select styles. Sale \$199.99 set, Reg. \$795 set.