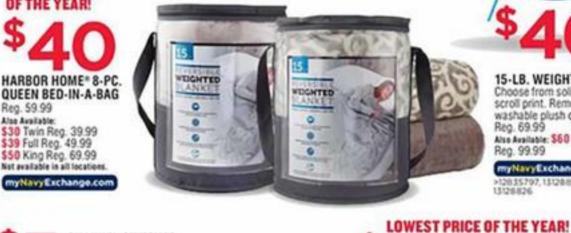

# FRIDAY ONLY

15-LB. WEIGHTED BLANKET Choose from solid grey or grey scroll print. Removable and washable plush cover. Reg. 69.99 Also Available: \$60 18-lb. Reg. 99.99 myNavyExchange.c

HONE

ARBO,

OME

ITT BHO 00

Reg. 59.99

Also Available:

\$30 Twin Reg. 39.99 \$39 Full Reg. 49.99

\$50 King Reg. 69.99 Not available in all locatio