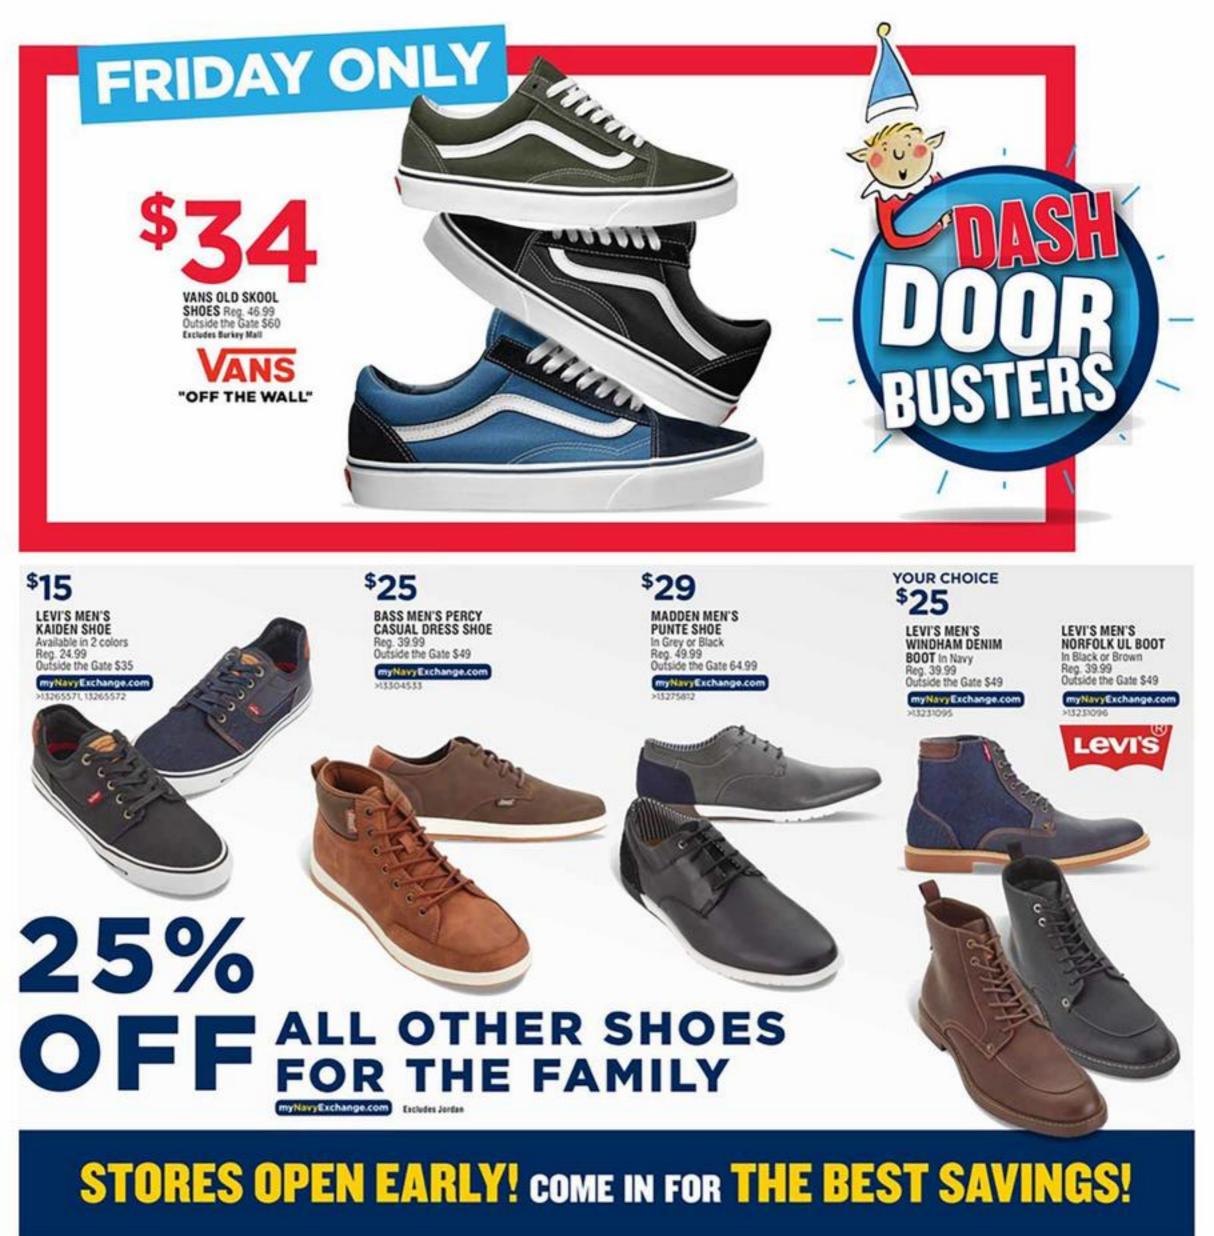

# FRIDAY ONLY

15-LB. WEIGHTED BLANKET Choose from solid grey or grey scroll print. Removable and washable plush cover. Reg. 69.99 Also Available: \$60 18-lb. Reg. 99.99 myNavyExchange.c

HONE

ARBO,

OME

ITT BHO 00