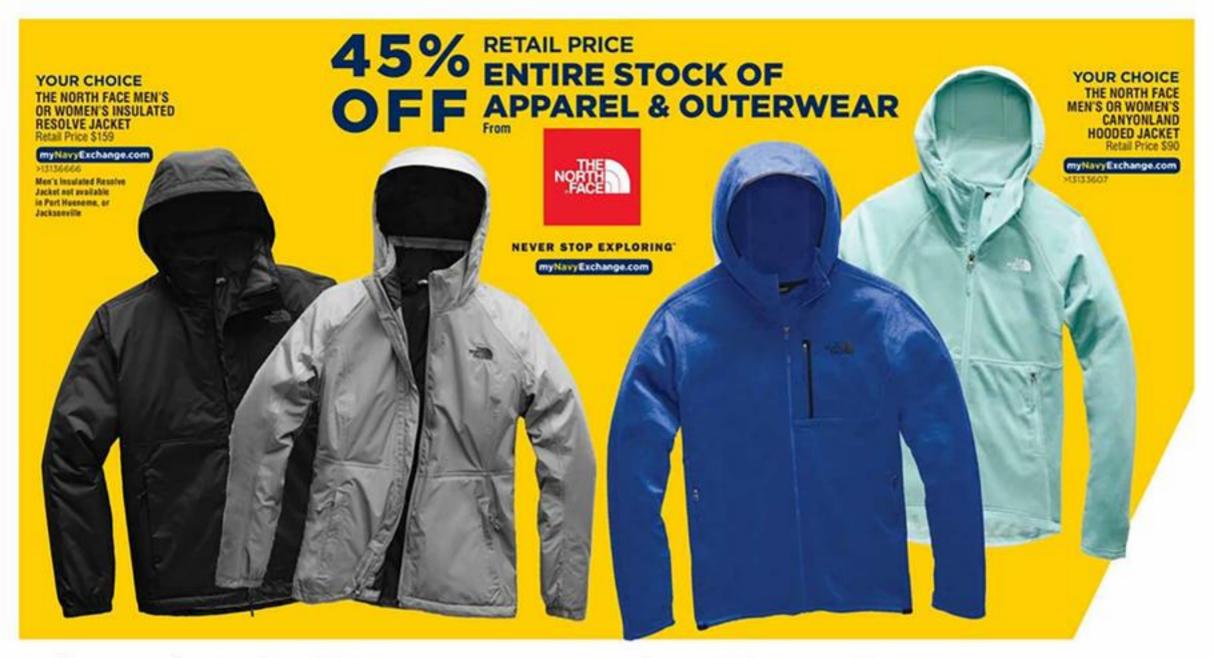

#### 25% ENTIRE STOCK OF OUTDOOR APPAREL & OUTERWEAR FOR THE FAMILY FOR Columbia Eddie Bauer

vour choice

COLUMBIA MEN'S WHEELER PEAK\*\* JACKET OR WOMEN'S CULTUS LAKE\*\* JACKET Reg. 68.99 Outside the Gate \$115 Excludes Guam

myNavyExchange.co Men's jacket available in select locations or

shop online

COLUMBIA MEN'S STEENS MOUNTAIN'" HALF SNAP FLEECE OR WOMEN'S BENTON SPRINGS'" HALF SNAP FLEECE Reg. 33.99 Outside the Gate S50-S60 Excludes Guam

COLUMBIA WOMEN'S SIMPLY PUT' FLANNEL SHIRT Reg. 35.99 Outside the Gate \$45 myNlapy Exchange.com