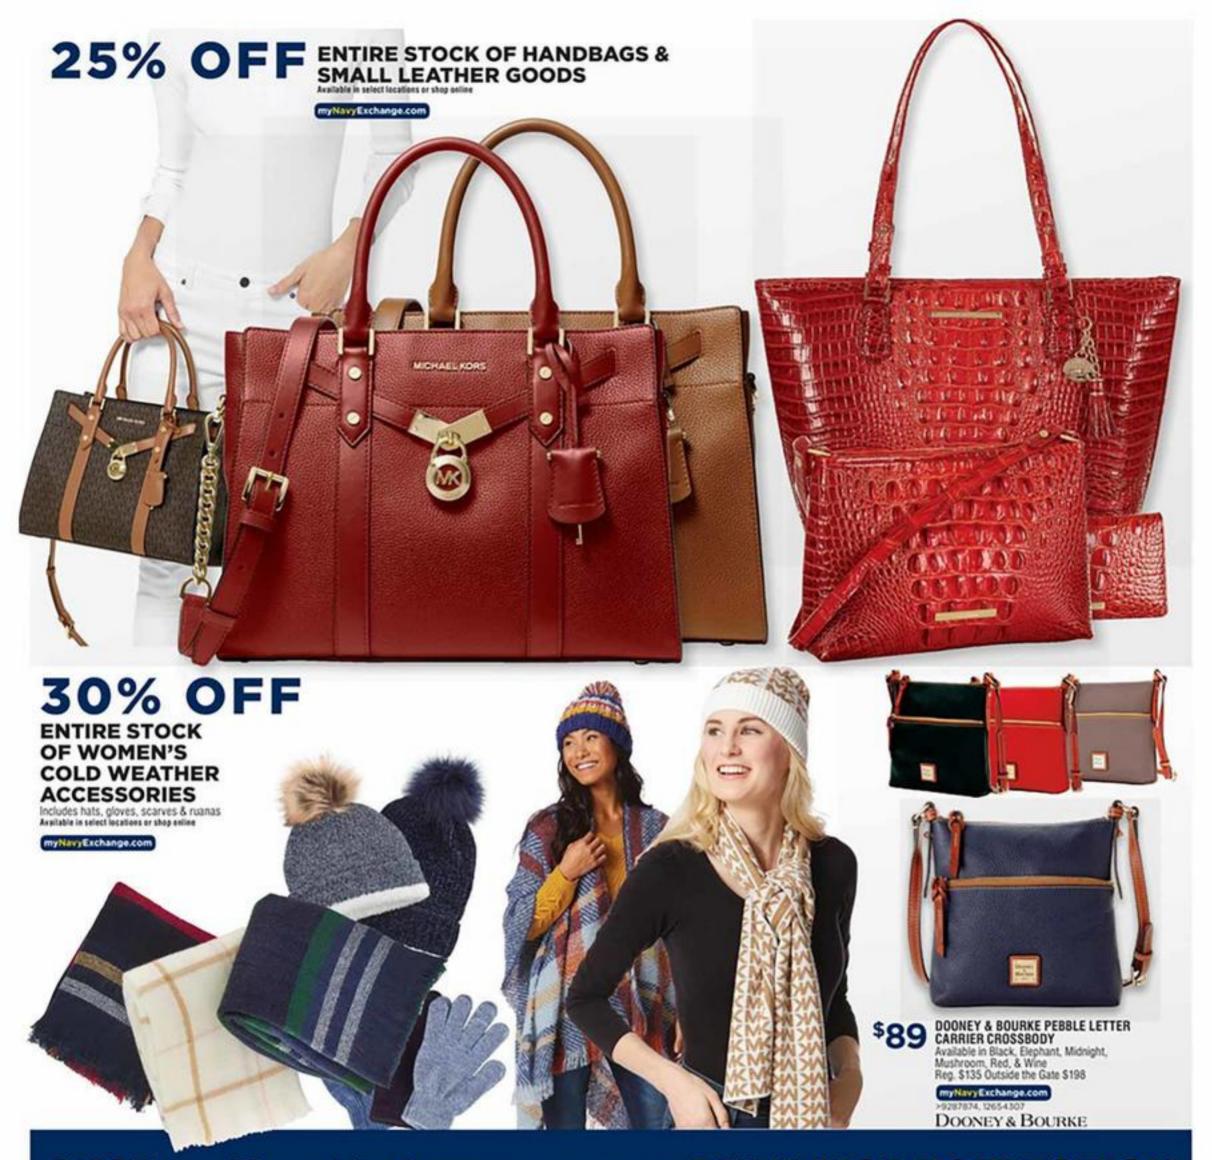

8

68)

\$135 TOTE

Available in Black, Bright Red, Pearl Grey, Brown/Acorn, & Vanilla/Acorn, Reg. \$180

Outside the Gate \$248

myNavyExchange.com

# MICHAEL KORS 25% OFF MIGHAEL KORS KARLA

#### \$75 WALLET Available in Black, Bright Red, Pearl Grey, Brown/Acorn, & Vanilla/Acorn Reg. \$100 Outside the Gate \$128

Nat available in Meeterey myNavyExchange.com

\$35 SMALL WRISTLET Reg. \$48 Outside the Gate \$58 Available in Black, Bright Red, Pearl Grey, Brown/Acorn, & Vanilla/Acorn myNavyExchange.com

#### \$110 MEDIUM EAST WEST CROSSBODY

Available in Black, Bright Red, Pearl Grey, Brown/Acorn, & Vanila/Acorn Reg. \$150 Outside the Gate \$198

myNavyExchange.com