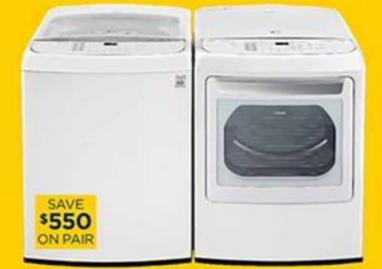

#### LG, WHIRLPOOL & MAYTAG Excludes featured items

00 0 =Q; ٥. SAVE \$210 ON PAIR

44

9 99

KENMORE 3.5 CU.FT. WASHER & 6.5 CU.FT. DRYER Also available: 384.99 Gas Dryer #26-7012 Reg. 509.99 While supplies last. Not evailable for special order

MAYTAG 3.6 CU.FT. WASHER & 7.0 CU.FT. DRYER Alse available: 649.99 Gas Dryer #MGDC465HW Reg. 784.99

794<sup>99</sup> @LG LG 5.4 CU.FT. WASHER & 7.3 CU.FT. DRYER Alse available: 894.99 Gas Dryer #DLGX7801WE Reg. 1.169.99