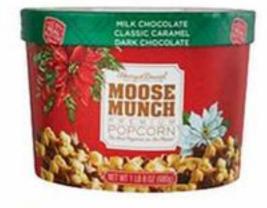

## 25% OFF HICKORY FARMS & GODIVA

LOWEST PRICE OF THE YEAR! HARRY & DAVID MOOSE MUNCH 24 oz Reg. \$15 Outside the Gate 19.99

2\$10 STAND UP BAGS LINDT OR GHIRARDELLI S.5 oz.

GET 2 FREE MINI BAGS WITH PURCHASE OF TWO 8.5-OZ. GHIRARDELLI STAND-UP BAGS TEXT "CHOCOLATE" TO 57662"