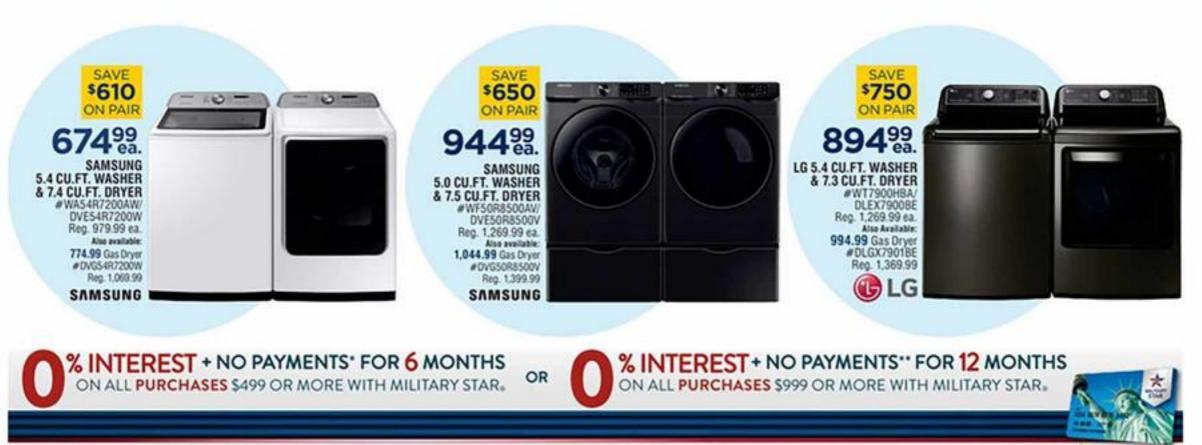

#### LG, WHIRLPOOL & MAYTAG Excludes featured items

00 0 =Q; ٥. SAVE \$210 ON PAIR

44

9 99

KENMORE 3.5 CU.FT. WASHER & 6.5 CU.FT. DRYER Also available: 384.99 Gas Dryer #26-7012 Reg. 509.99 While supplies last. Not evailable for special order

MAYTAG 3.6 CU.FT. WASHER & 7.0 CU.FT. DRYER Alse available: 649.99 Gas Dryer #MGDC465HW Reg. 784.99

794<sup>99</sup> @LG LG 5.4 CU.FT. WASHER & 7.3 CU.FT. DRYER Alse available: 894.99 Gas Dryer #DLGX7801WE Reg. 1.169.99