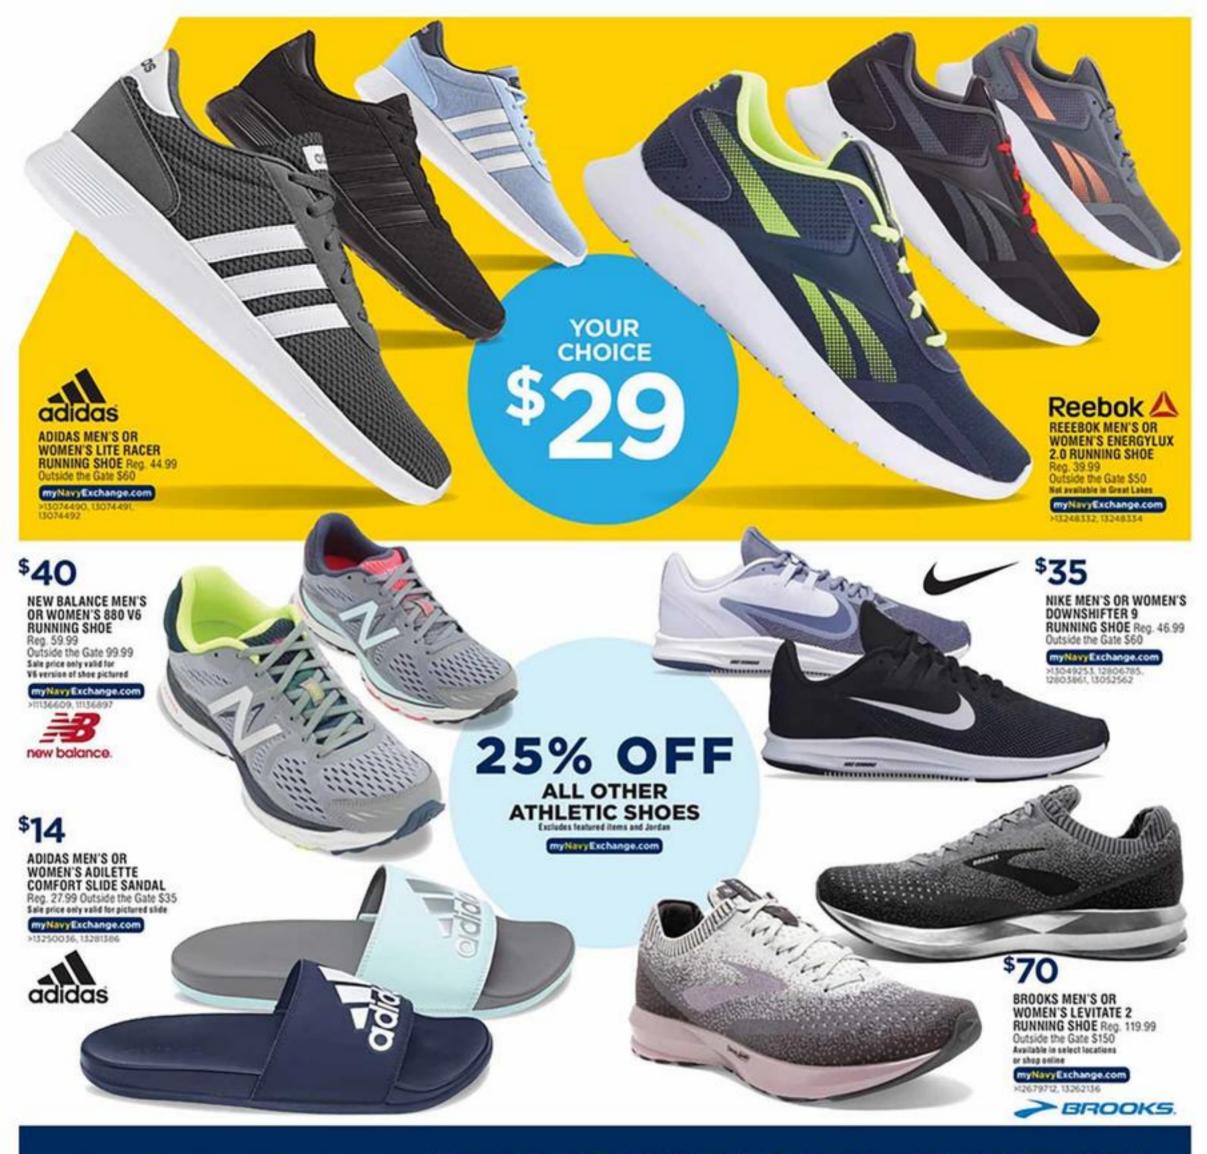

n/Acorn, & Vanilla/Acorn myNavyExchange.com

>13173901, 13173900, 13173899, 13173898



MICHAELKORS #

#### \$110 MEDIUM EAST WEST CROSSBODY

Available in Black, Bright Red, Pearl Grey, Brown/Acorn, & Vanila/Acorn Reg. \$150 Outside the Gate \$198

myNavyExchange.com

### FREE, FAST AND SECURE SHIPPING TO YOUR NEAREST NEX!



### SHOP myNavyExchange.com For EVEN MORE SELECTION



### SHOP myNavyExchange.com For EVEN MORE SELECTION



### SAVE EVEN MORE WITH TAX-FREE SHOPPING EVERY DAY!







#### **3-DAY SALE CONTINUES IN STORE & ONLINE AT MyNavyExchange.com**

Kids' apparel not available in New London, North Island, or Great Lakes. Limited to stock on hand. Discount off regular prices reflected at register. Selection will vary by location. Styles shown are representative of assortment.



#### SAVE EVEN MORE WITH TAX-FREE SHOPPING EVERY DAY!



Kids' apparel not available in New London. North Island: or Great Lakes. Limited to stock on hand. Discount off regular prices reflected at register. Selection will vary by location. Styles shown are representative of assortment



#### 25% ENTIRE STOCK OF OUTDOOR APPAREL & OUTERWEAR FOR THE FAMILY FOR Columbia Eddie Bauer

vour choice

COLUMBIA MEN'S WHEELER PEAK\*\* JACKET OR WOMEN'S CULTUS LAKE\*\* JACKET Reg. 68.99 Outside the Gate \$115 Excludes Guam

myNavyExchange.co Men's jacket available in select locations or

shop online



COLUMBIA MEN'S STEENS MOUNTAIN'" HALF SNAP FLEECE OR WOMEN'S BENTON SPRINGS'" HALF SNAP FLEECE Reg. 33.99 Outside the Gate S50-S60 Excludes Guam

COLUMBIA WOMEN'S SIMPLY PUT' FLANNEL SHIRT Reg. 35.99