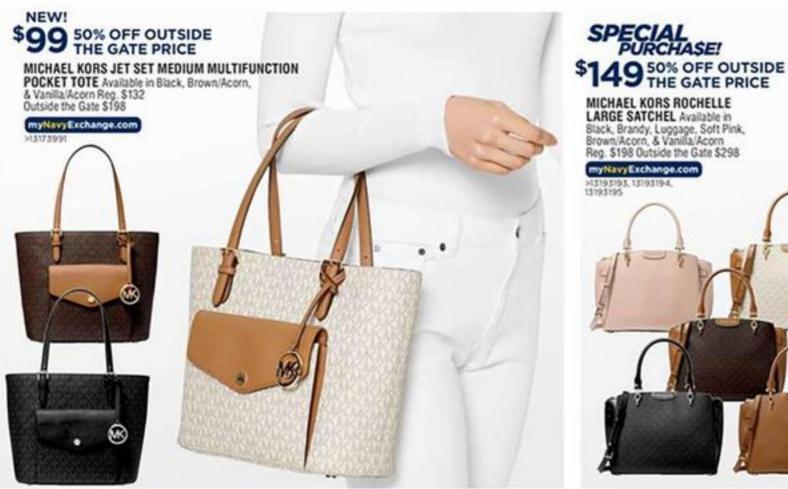

8

68)

\$135 TOTE

Available in Black, Bright Red, Pearl Grey, Brown/Acorn, & Vanilla/Acorn, Reg. \$180

Outside the Gate \$248

myNavyExchange.com

# MICHAEL KORS 25% OFF MIGHAEL KORS KARLA

#### \$75 WALLET Available in Black, Bright Red, Pearl Grey, Brown/Acorn, & Vanilla/Acorn Reg. \$100 Outside the Gate \$128

Nat available in Meeterey myNavyExchange.com

\$35 SMALL WRISTLET Reg. \$48 Outside the Gate \$58 Available in Black, Bright Red, Pearl Grey, Brown/Acorn, & Vanilla/Acorn myNavyExchange.com

>13173901, 13173900, 13173899, 13173898

MICHAELKORS #

#### \$110 MEDIUM EAST WEST CROSSBODY

Available in Black, Bright Red, Pearl Grey, Brown/Acorn, & Vanila/Acorn Reg. \$150 Outside the Gate \$198

myNavyExchange.com