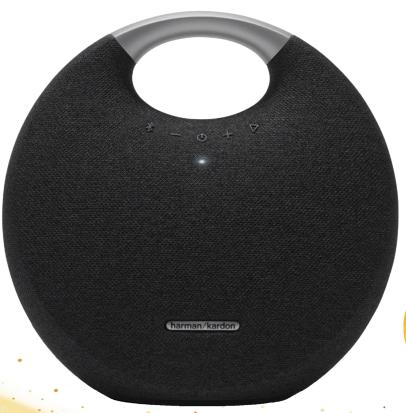

### Harman Kardon Onyx Studio 5

**Portable Bluetooth Speaker** 

just **\$16<sup>67</sup>**/mo.

for 12 mo. for well-qualified customers **Was:** \$479.99. **Now:** \$199.99.