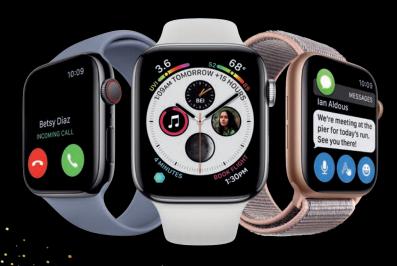

### Get the redesigned Apple Watch Series 4.

• \$100 off

### For new lines and upgrade eligible!

Apple Watch Series 3/4: \$4.17/mo. credit, applied within 2 bills. Reqs 24 mo. installments, qualifying service plan and approved credit. If you cancel wireless service, remaining balance on device becomes due. Sales tax due at sale.