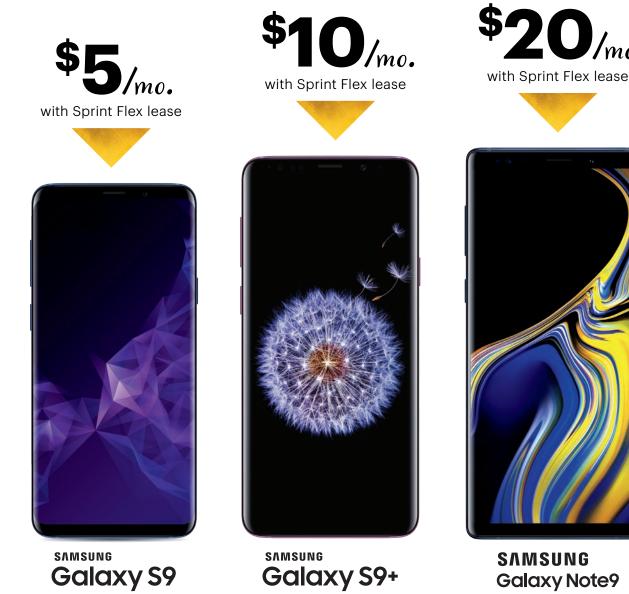

### Save big on the latest Samsung phones.

# Share some cheer this time of year iPhone XR On US

when you lease the latest iPhone.

Offer is for a limited time. iPhone Xs (64GB) \$41.67/mo., iPhone Xs Max (64GB) \$45.84/mo., iPhone XR (64GB) \$31.25/mo., iPhone X (64GB) \$37.50/mo. Second iPhone XR (64GB) \$0/mo. after \$31.25/mo. credit, applied within 2 bills. Reqs 2 new lines or 1 new and 1 upgrade, 18 month leases with approved credit. If you cancel early remaining balance due. Excludes tax.