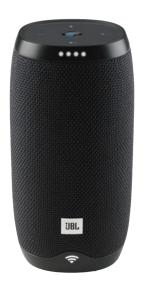

### **JBL Link 10**

**Voice-Activated Speaker** 

just \$6<sup>67</sup>/mo.

for 12 mo. for well-qualified customers. **Was:** \$129.99. **Now:** \$79.99.