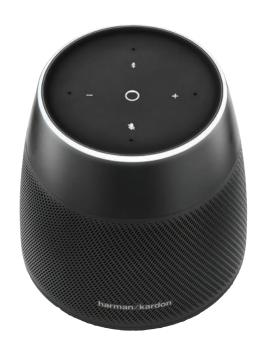

### **Harman Kardon Astra**

**Voice-Activated Speaker** 

just \$16<sup>67</sup>/mo

for 12 mo. for well-qualified customer **Was:** \$299.99. **Now:** \$199.99.

Plus, buy one of the **Harman Kardon Astra** or **Onyx Studio 5 speakers** and receive a **Complimentary Companion Airfare Certificate** 

for travel anywhere in the contiguous 48 states.

Offer ends 11/25/18. While supplies last. Available at participating Sprint stores. Taxes and fees apply. Must be over 21. See store for details and exclusions.