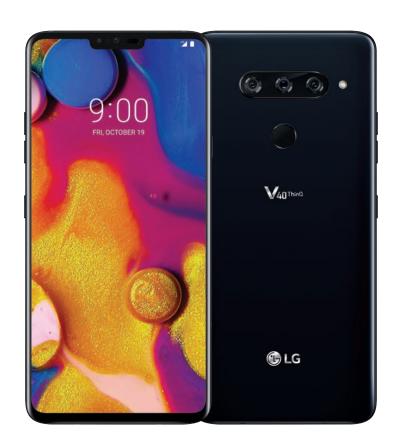

### A new phone and a FREE TV. All from LG.

LG V40 Thin Q™

per mo.

with Sprint Flex lease

LG V40 ThinQ \$20.00/mo. after \$20.00/mo. credit, applied within two bills. Reqs 18 mo. lease and new line with approved credit. If you cancel early, remaining balance due.