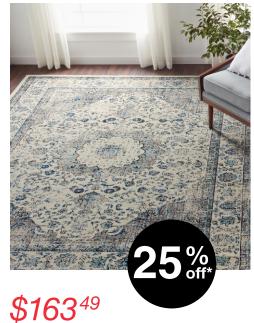

### featured partner

Safavieh Vintage Bohemian 9'x12' Rug

Safavieh Beige 8'x10' Shag Rug

Safavieh Natural 8'x10' Jute Rug

Safavieh Vintage 8'x10' Oriental Rug

Abbyson Tufted Velvet Dining Chair

Extending Dining Set by iNSPIRE Q Classic

#### rugs

nuLOOM Geometric 6'7 x 9' Rug

\$42<sup>74</sup>/\$180<sup>99</sup>
Safavieh Shag Rug

**\$81**<sup>74</sup> / **\$194**<sup>38</sup> Mohawk Home Multicolor 5' x 8' Rug

\$168<sup>74</sup> / \$302<sup>08</sup>
Rawhide Beige
6'2 x 8' Rug