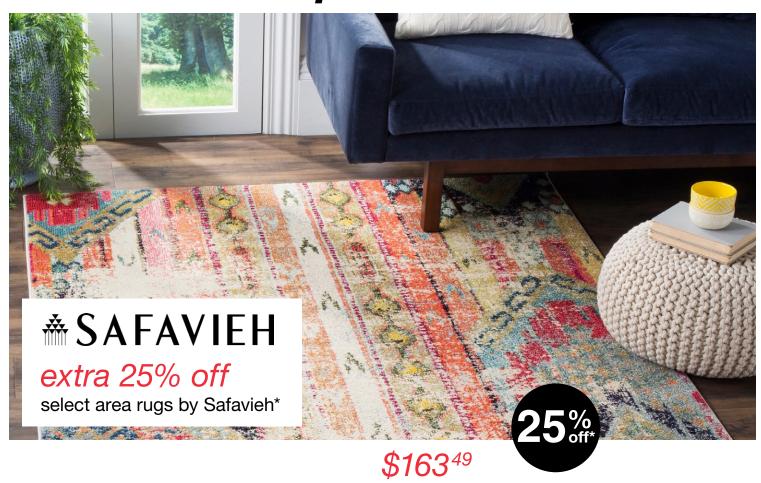

### featured partner

Safavieh Vintage Bohemian 9'x12' Rug

Safavieh Beige 8'x10' Shag Rug

Safavieh Natural 8'x10' Jute Rug

Safavieh Vintage 8'x10' Oriental Rug

Abbyson Tufted Velvet Dining Chair

Extending Dining Set by iNSPIRE Q Classic

#### rugs

nuLOOM Geometric 6'7 x 9' Rug

\$42<sup>74</sup>/\$180<sup>99</sup>
Safavieh Shag Rug

**\$81**<sup>74</sup> / **\$194**<sup>38</sup> Mohawk Home Multicolor 5' x 8' Rug

\$168<sup>74</sup> / \$302<sup>08</sup>
Rawhide Beige
6'2 x 8' Rug