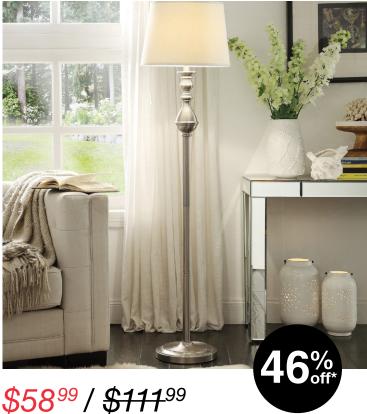

### home decor

Aurora Home Blackout 84-inch Curtain Panel Pair

Accent Floor Lamp by iNSPIRE Q Bold

Blown Glass Pendant

\$99<sup>99</sup>
7-foot Aspen Spruce Hinged
Tree with 400 Clear Lights

black