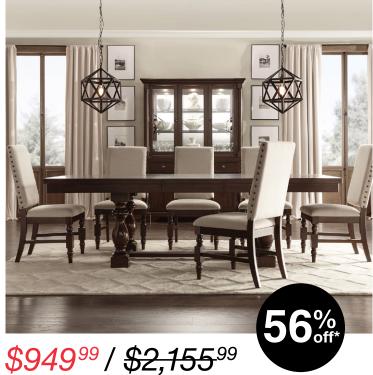

### featured partner

Safavieh Vintage Bohemian 9'x12' Rug

Safavieh Beige 8'x10' Shag Rug

Safavieh Natural 8'x10' Jute Rug

Safavieh Vintage 8'x10' Oriental Rug

Abbyson Tufted Velvet Dining Chair

Extending Dining Set by iNSPIRE Q Classic