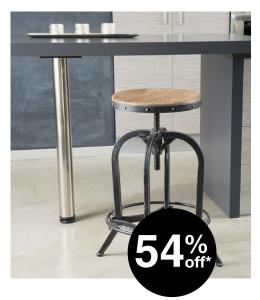

\$73<sup>99</sup> / \$160<sup>45</sup>
Adjustable Bar Stool by
Christopher Knight Home

**\$119**<sup>99</sup> / **\$209**<sup>99</sup> 58-inch TV stand

\$249<sup>99</sup> / \$449<sup>99</sup> Mid-Century Platform Style Bed