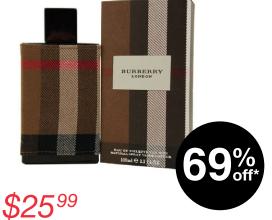

Burberry London Men's 3.3-ounce Eau de Toilette Spray

\$9999 / \$249

Janome Hello Kitty Sewing Machine