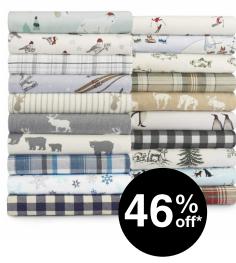

## bedding & bath

\$379<sup>99</sup> / \$1,250 Slumber Solutions 14-inch Queen Gel Memory Foam Mattress

\$26<sup>99</sup> / \$89<sup>99</sup>
Flannel Deep Pocket
Sheet Set

LINENSPA 6-inch Twin Innerspring Mattress