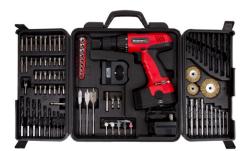

Stalwart 89-piece Drill Set

\$48<sup>99</sup> / \$72<sup>80</sup>

Vintage Ceramic

11 sq ft Floor and Wall Tiles