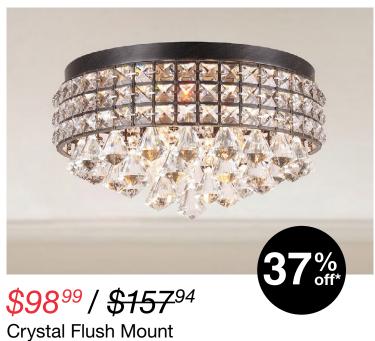

### home decor

\$169<sup>99</sup> / \$469<sup>99</sup>
7.5-foot Dunhill Fir
Artificial Christmas Tree

**Decorative Wall Mirror** 

48%

\$24<sup>99</sup> / \$48<sup>44</sup>
Black Metal
Outdoor Wall Light

\$53<sup>99</sup> / \$94
Accent Table Lamp
by iNSPIRE Q Artisan