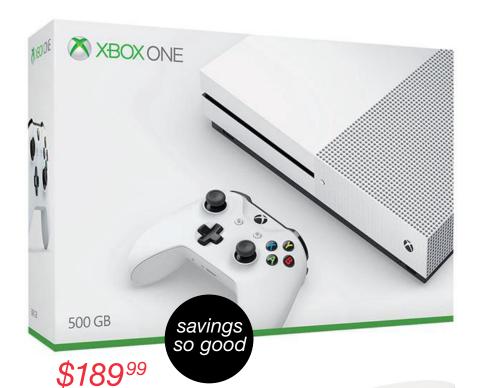

### electronics

Xbox One S 500GB Console

\$19999 Beats by Dr. Dre Solo 3 Headphones

\$49<sup>99</sup> VIZIO Sound Bar

VIZIO 55-inch LED TV

39%ff\*

**\$79**Google Home

Apple 13.3-inch MacBook Air