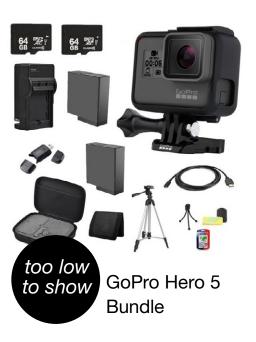

**Quest Super Cruiser** Longboard

GoPro Hero 5

too low to show

bundle

\$29<sup>99</sup> / \$129<sup>99</sup>

Sterling Silver 1/10ct Diamond Stud

\$26<sup>99</sup> / \$70

All-season Microfiber Down Alternative Comforter