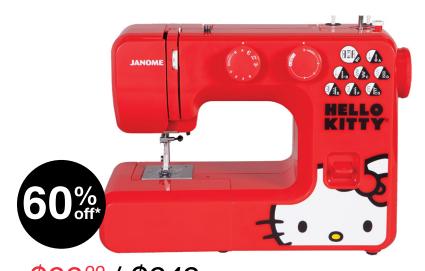

Burberry London Men's 3.3-ounce Eau de Toilette Spray

\$9999 / \$249

Janome Hello Kitty Sewing Machine