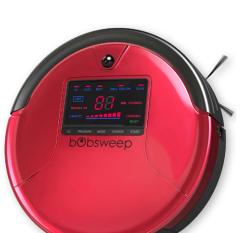

### top deals

\$189<sup>99</sup> / \$669 bObsweep PetHair Robotic Vacuum and Mop

\$17999

KitchenAid Empire Red 4.5 Quart Tilt-Head Mixer

**\$199**99

Beats by Dr. Dre Solo 3 Headphones

**\$49**<sup>99</sup> / **\$74**<sup>49</sup>

\$189<sup>99</sup> / \$669 bObsweep PetHair Robotic Vacuum and Mop

\$179<sup>99</sup>
KitchenAid Metallic Silver
4.5 Quart Tilt-Head Mixer