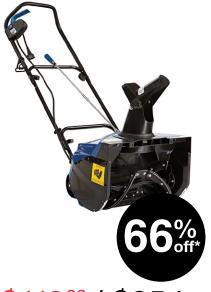

### home improvement

**\$559**<sup>99</sup> / **\$1,337**<sup>50</sup> Highpoint Collection

Farmhouse Kitchen Sink

\$119<sup>99</sup> / <del>\$354</del>

Snow Joe Electric Snow Thrower

65%

\$44<sup>99</sup> / \$129<sup>99</sup>