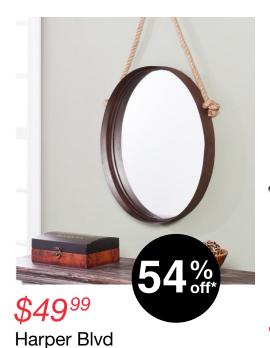

### home decor

\$169<sup>99</sup> / \$469<sup>99</sup>
7.5-foot Dunhill Fir
Artificial Christmas Tree

**Decorative Wall Mirror** 

48%

\$24<sup>99</sup> / \$48<sup>44</sup>
Black Metal
Outdoor Wall Light

\$53<sup>99</sup> / \$94
Accent Table Lamp
by iNSPIRE Q Artisan