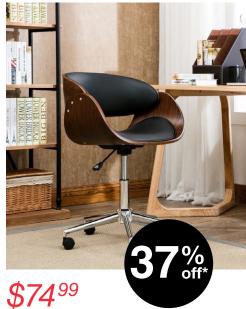

3-piece Sectional by Christopher Knight Home

Moroccan Print Dining Chair (set of 2) by iNSPIRE Q Bold

\$9999 / \$17349
Simple Living
Mid-Century Bookshelf

\$339<sup>99</sup> / \$577<sup>70</sup>
Adjustable
Office Chair