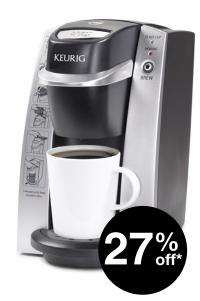

## kitchen & dining

**\$179**<sup>99</sup>

KitchenAid Empire Red 4.5 Quart Tilt-Head Mixer

55%

\$89<sup>99</sup> / \$199<sup>99</sup>

Gotham Steel Non-stick 10 Piece Cookware Set

\$66<sup>99</sup> / \$91<sup>15</sup>
Keurig DeskPro