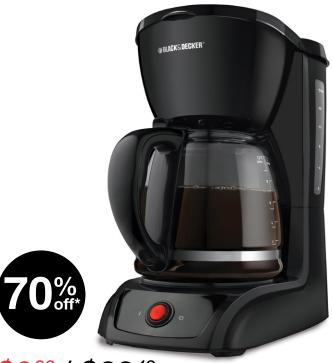

## kitchen & dining

\$27<sup>99</sup> / \$109<sup>59</sup>

Old Dutch Hammered

Moscow Mule Mugs (set of 4)

\$9<sup>99</sup> / \$33<sup>49</sup>

Black & Decker 12-cup Coffee Maker

\$129<sup>99</sup> / \$247 Ninja Mega Kitchen System