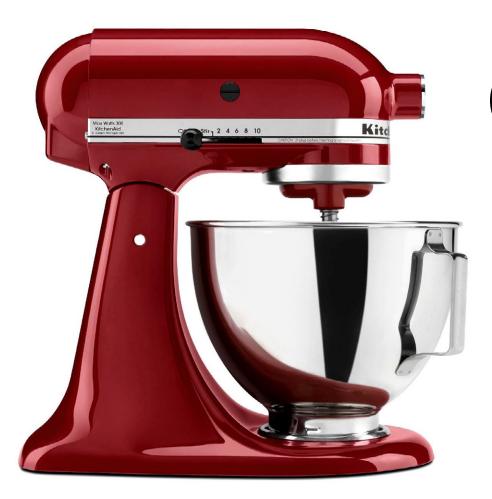

### top deals

\$189<sup>99</sup> / \$669 bObsweep PetHair Robotic Vacuum and Mop

\$17999

KitchenAid Empire Red 4.5 Quart Tilt-Head Mixer

**\$199**99

Beats by Dr. Dre Solo 3 Headphones

**\$49**<sup>99</sup> / **\$74**<sup>49</sup>

## kitchen & dining

**\$179**<sup>99</sup>

KitchenAid Empire Red 4.5 Quart Tilt-Head Mixer

55%

\$89<sup>99</sup> / \$199<sup>99</sup>

Gotham Steel Non-stick 10 Piece Cookware Set

\$66<sup>99</sup> / \$91<sup>15</sup>
Keurig DeskPro

\$189<sup>99</sup> / \$669 bObsweep PetHair Robotic Vacuum and Mop

\$179<sup>99</sup>
KitchenAid Metallic Silver
4.5 Quart Tilt-Head Mixer