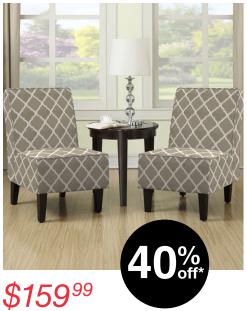

favieh Beige 8'x10' Shag Rug



Safavieh Natural 8'x10' Jute Rug



Safavieh Vintage 8'x10' Oriental Rug



Abbyson Tufted Velvet Dining Chair



Extending Dining Set by iNSPIRE Q Classic



\$73<sup>99</sup> / \$160<sup>45</sup>
Adjustable Bar Stool by
Christopher Knight Home



**\$119**<sup>99</sup> / **\$209**<sup>99</sup> 58-inch TV stand



\$249<sup>99</sup> / \$449<sup>99</sup> Mid-Century Platform Style Bed



3-piece Sectional by Christopher Knight Home



Moroccan Print Dining Chair (set of 2) by iNSPIRE Q Bold



\$9999 / \$17349
Simple Living
Mid-Century Bookshelf



\$339<sup>99</sup> / \$577<sup>70</sup>
Adjustable
Office Chair

Diamond Tufted
Wingback Bed



\$159<sup>99</sup> / \$242<sup>99</sup> Writing Desk by iNSPIRE Q Modern



\$44<sup>99</sup>
Porch & Den
End Table



Handy Living Tan
Trellis Chairs (set of 2)



\$139<sup>99</sup>
Harper Blvd
Glass-Top Coffee Table



\$19999 / \$266<sup>49</sup>
Rustic Serving Cart by iNSPIRE Q Classic



\$379<sup>99</sup>
Reclaimed Wood
Office Desk

#### rugs



nuLOOM Geometric 6'7 x 9' Rug



\$42<sup>74</sup>/\$180<sup>99</sup>
Safavieh Shag Rug



**\$81**<sup>74</sup> / **\$194**<sup>38</sup> Mohawk Home Multicolor 5' x 8' Rug



\$168<sup>74</sup> / \$302<sup>08</sup>
Rawhide Beige
6'2 x 8' Rug

## kitchen & dining





**\$179**<sup>99</sup>

KitchenAid Empire Red 4.5 Quart Tilt-Head Mixer





55%

\$89<sup>99</sup> / \$199<sup>99</sup>

Gotham Steel Non-stick 10 Piece Cookware Set



\$66<sup>99</sup> / \$91<sup>15</sup>
Keurig DeskPro

Coffee Maker

\$169

Dyson DC33 Multi Floor Upright Vacuum (refurbish