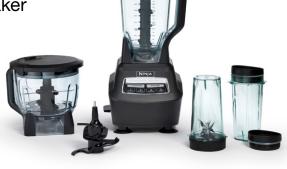

## kitchen & dining

\$27<sup>99</sup> / \$109<sup>59</sup>

Old Dutch Hammered

Moscow Mule Mugs (set of 4)

\$9<sup>99</sup> / \$33<sup>49</sup>

Black & Decker 12-cup Coffee Maker

\$129<sup>99</sup> / \$247 Ninja Mega Kitchen System