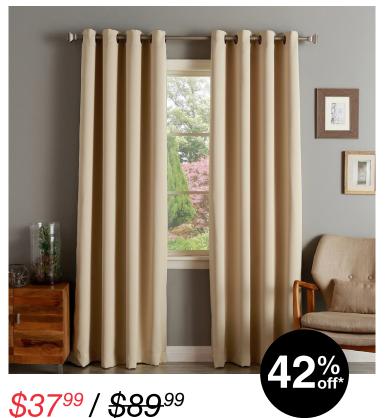

### home decor

Aurora Home Blackout 84-inch Curtain Panel Pair

Accent Floor Lamp by iNSPIRE Q Bold

Blown Glass Pendant

\$99<sup>99</sup>
7-foot Aspen Spruce Hinged
Tree with 400 Clear Lights

black