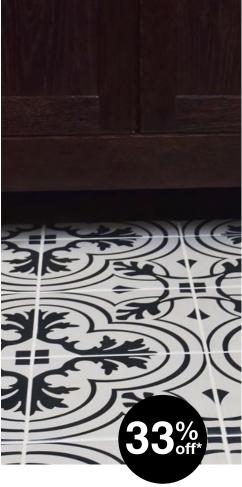

Stalwart 89-piece Drill Set

\$48<sup>99</sup> / \$72<sup>80</sup>

Vintage Ceramic

11 sq ft Floor and Wall Tiles