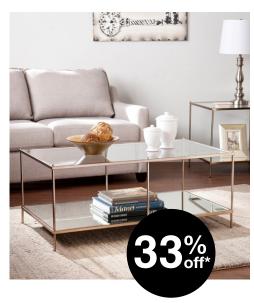

\$73<sup>99</sup> / \$160<sup>45</sup>
Adjustable Bar Stool by
Christopher Knight Home

**\$119**<sup>99</sup> / **\$209**<sup>99</sup> 58-inch TV stand

\$249<sup>99</sup> / \$449<sup>99</sup> Mid-Century Platform Style Bed