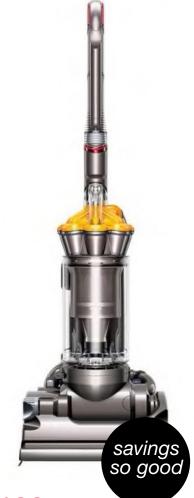

elf



\$339<sup>99</sup> / \$577<sup>70</sup>
Adjustable
Office Chair

Diamond Tufted
Wingback Bed



\$159<sup>99</sup> / \$242<sup>99</sup> Writing Desk by iNSPIRE Q Modern



\$44<sup>99</sup>
Porch & Den
End Table



Handy Living Tan
Trellis Chairs (set of 2)



\$139<sup>99</sup>
Harper Blvd
Glass-Top Coffee Table



\$19999 / \$266<sup>49</sup>
Rustic Serving Cart by iNSPIRE Q Classic



\$379<sup>99</sup>
Reclaimed Wood
Office Desk

#### rugs



nuLOOM Geometric 6'7 x 9' Rug



\$42<sup>74</sup>/\$180<sup>99</sup>
Safavieh Shag Rug



**\$81**<sup>74</sup> / **\$194**<sup>38</sup> Mohawk Home Multicolor 5' x 8' Rug



\$168<sup>74</sup> / \$302<sup>08</sup>
Rawhide Beige
6'2 x 8' Rug

## kitchen & dining





**\$179**<sup>99</sup>

KitchenAid Empire Red 4.5 Quart Tilt-Head Mixer





55%

\$89<sup>99</sup> / \$199<sup>99</sup>

Gotham Steel Non-stick 10 Piece Cookware Set



\$66<sup>99</sup> / \$91<sup>15</sup>
Keurig DeskPro

Coffee Maker

\$169

Dyson DC33 Multi Floor Upright Vacuum (refurbished)

## kitchen & dining



\$27<sup>99</sup> / \$109<sup>59</sup>

Old Dutch Hammered

Moscow Mule Mugs (set of 4)

\$9<sup>99</sup> / \$33<sup>49</sup>

Black & Decker 12-cup Coffee Maker





\$129<sup>99</sup> / \$247 Ninja Mega Kitchen System





\$189<sup>99</sup> / \$669 bObsweep PetHair Robotic Vacuum and Mop



\$179<sup>99</sup>
KitchenAid Metallic Silver
4.5 Quart Tilt-Head Mixer

### home decor



Madison Park Geometric Pattern Curtain Panel





Chandelier

### home decor



\$169<sup>99</sup> / \$469<sup>99</sup>
7.5-foot Dunhill Fir
Artificial Christmas Tree