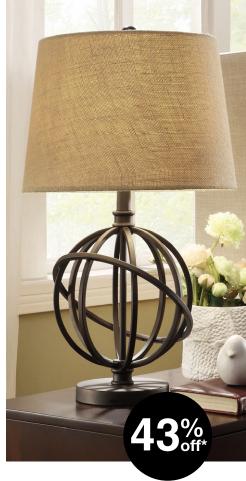

### home decor

Aurora Home Blackout 84-inch Curtain Panel Pair

Accent Floor Lamp by iNSPIRE Q Bold

Blown Glass Pendant

\$99<sup>99</sup>
7-foot Aspen Spruce Hinged
Tree with 400 Clear Lights

black