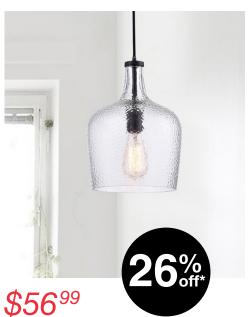

### home decor

Aurora Home Blackout 84-inch Curtain Panel Pair

Accent Floor Lamp by iNSPIRE Q Bold

Blown Glass Pendant

\$99<sup>99</sup>
7-foot Aspen Spruce Hinged
Tree with 400 Clear Lights

black