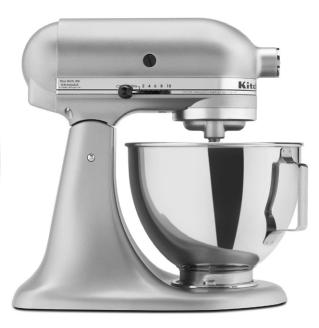

### top deals

\$189<sup>99</sup> / \$669 bObsweep PetHair Robotic Vacuum and Mop

\$17999

KitchenAid Empire Red 4.5 Quart Tilt-Head Mixer

**\$199**99

Beats by Dr. Dre Solo 3 Headphones

**\$49**<sup>99</sup> / **\$74**<sup>49</sup>

## kitchen & dining

**\$179**<sup>99</sup>

KitchenAid Empire Red 4.5 Quart Tilt-Head Mixer

55%

\$89<sup>99</sup> / \$199<sup>99</sup>

Gotham Steel Non-stick 10 Piece Cookware Set

\$66<sup>99</sup> / \$91<sup>15</sup>
Keurig DeskPro

\$189<sup>99</sup> / \$669 bObsweep PetHair Robotic Vacuum and Mop

\$179<sup>99</sup>
KitchenAid Metallic Silver
4.5 Quart Tilt-Head Mixer