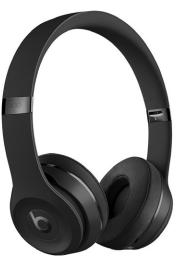

### top deals

\$189<sup>99</sup> / \$669 bObsweep PetHair Robotic Vacuum and Mop

\$17999

KitchenAid Empire Red 4.5 Quart Tilt-Head Mixer

**\$199**99

Beats by Dr. Dre Solo 3 Headphones

**\$49**<sup>99</sup> / **\$74**<sup>49</sup>

### electronics

Xbox One S 500GB Console

\$19999 Beats by Dr. Dre Solo 3 Headphones

\$49<sup>99</sup> VIZIO Sound Bar

VIZIO 55-inch LED TV

39%ff\*

**\$79**Google Home

Apple 13.3-inch MacBook Air