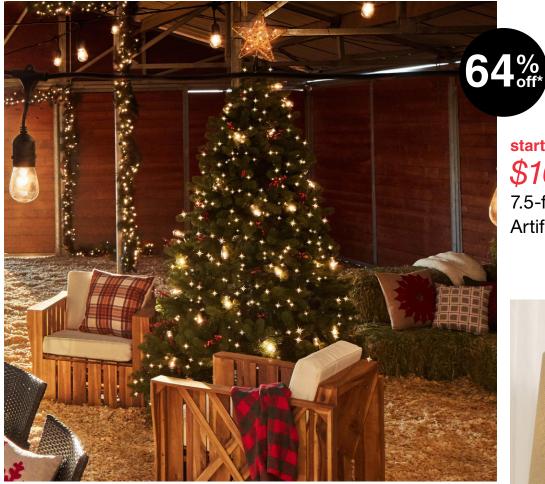

### home decor

\$169<sup>99</sup> / \$469<sup>99</sup>
7.5-foot Dunhill Fir
Artificial Christmas Tree

**Decorative Wall Mirror** 

48%

\$24<sup>99</sup> / \$48<sup>44</sup>
Black Metal
Outdoor Wall Light

\$53<sup>99</sup> / \$94
Accent Table Lamp
by iNSPIRE Q Artisan