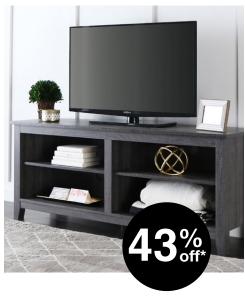

\$73<sup>99</sup> / \$160<sup>45</sup>
Adjustable Bar Stool by
Christopher Knight Home

**\$119**<sup>99</sup> / **\$209**<sup>99</sup> 58-inch TV stand

\$249<sup>99</sup> / \$449<sup>99</sup> Mid-Century Platform Style Bed