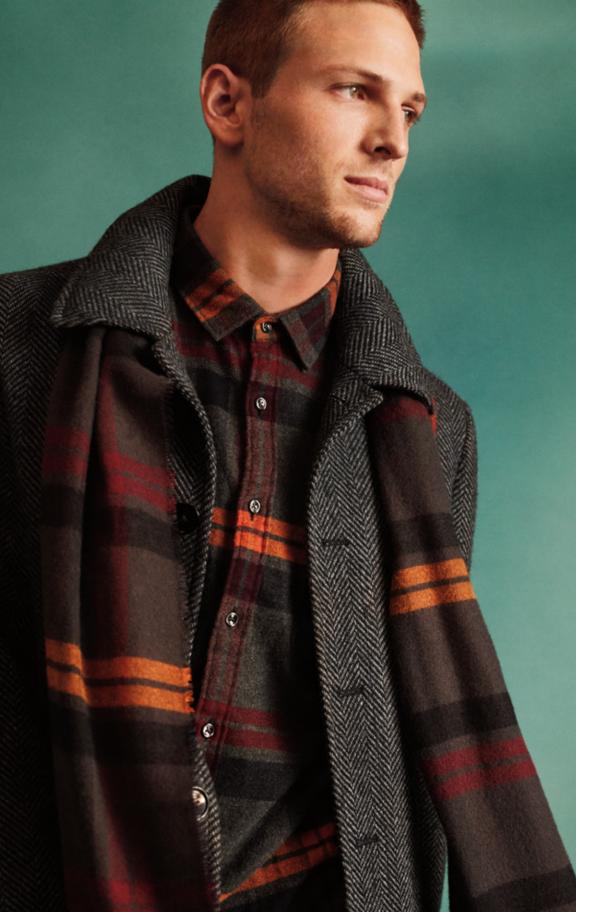

MADE TO LAYER: SWEATERS & FLANNEL

Left Page: Wool Blend Topcoat \$298', Flannel Shirt \$59.90', Plaid Scarf \$34.90 Right Page: Bomber Puffer Coat \$168', Reversible Sweater \$59.90', Classic Diamond Dress Pant \$79.90', Belt \$39.90 'Available in tall sizes at express.com