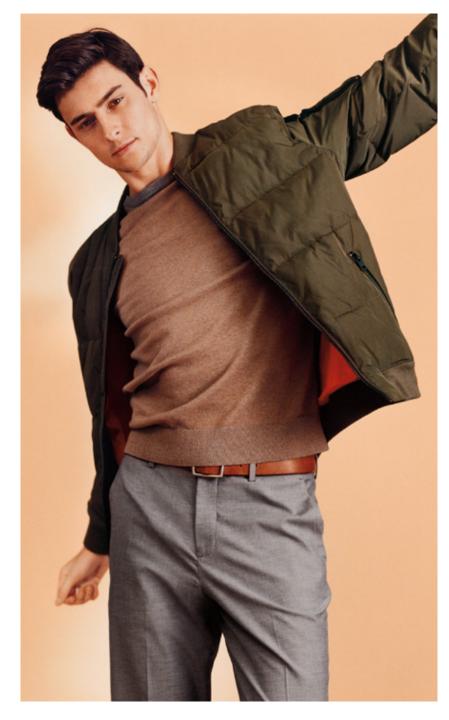

MADE TO LAYER: SWEATERS & FLANNEL

Left Page: Wool Blend Topcoat \$298', Flannel Shirt \$59.90', Plaid Scarf \$34.90 Right Page: Bomber Puffer Coat \$168', Reversible Sweater \$59.90', Classic Diamond Dress Pant \$79.90', Belt \$39.90 'Available in tall sizes at express.com