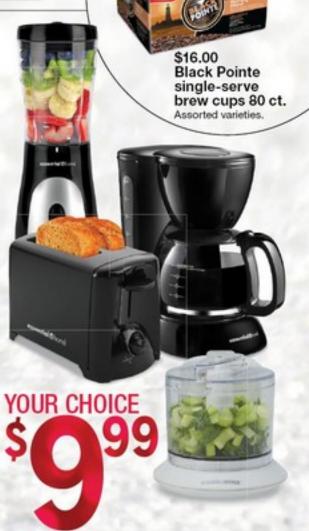

SALE Essential Home® fleece throw Reg. 7.99.

SALE Essential Home 5-cup coffeemaker, personal blender, 2-slice toaster or Black & Decker 1.5-cup food chopper Reg. 14.99-15.99, 1193867, 1193869, 1192574, 10103411