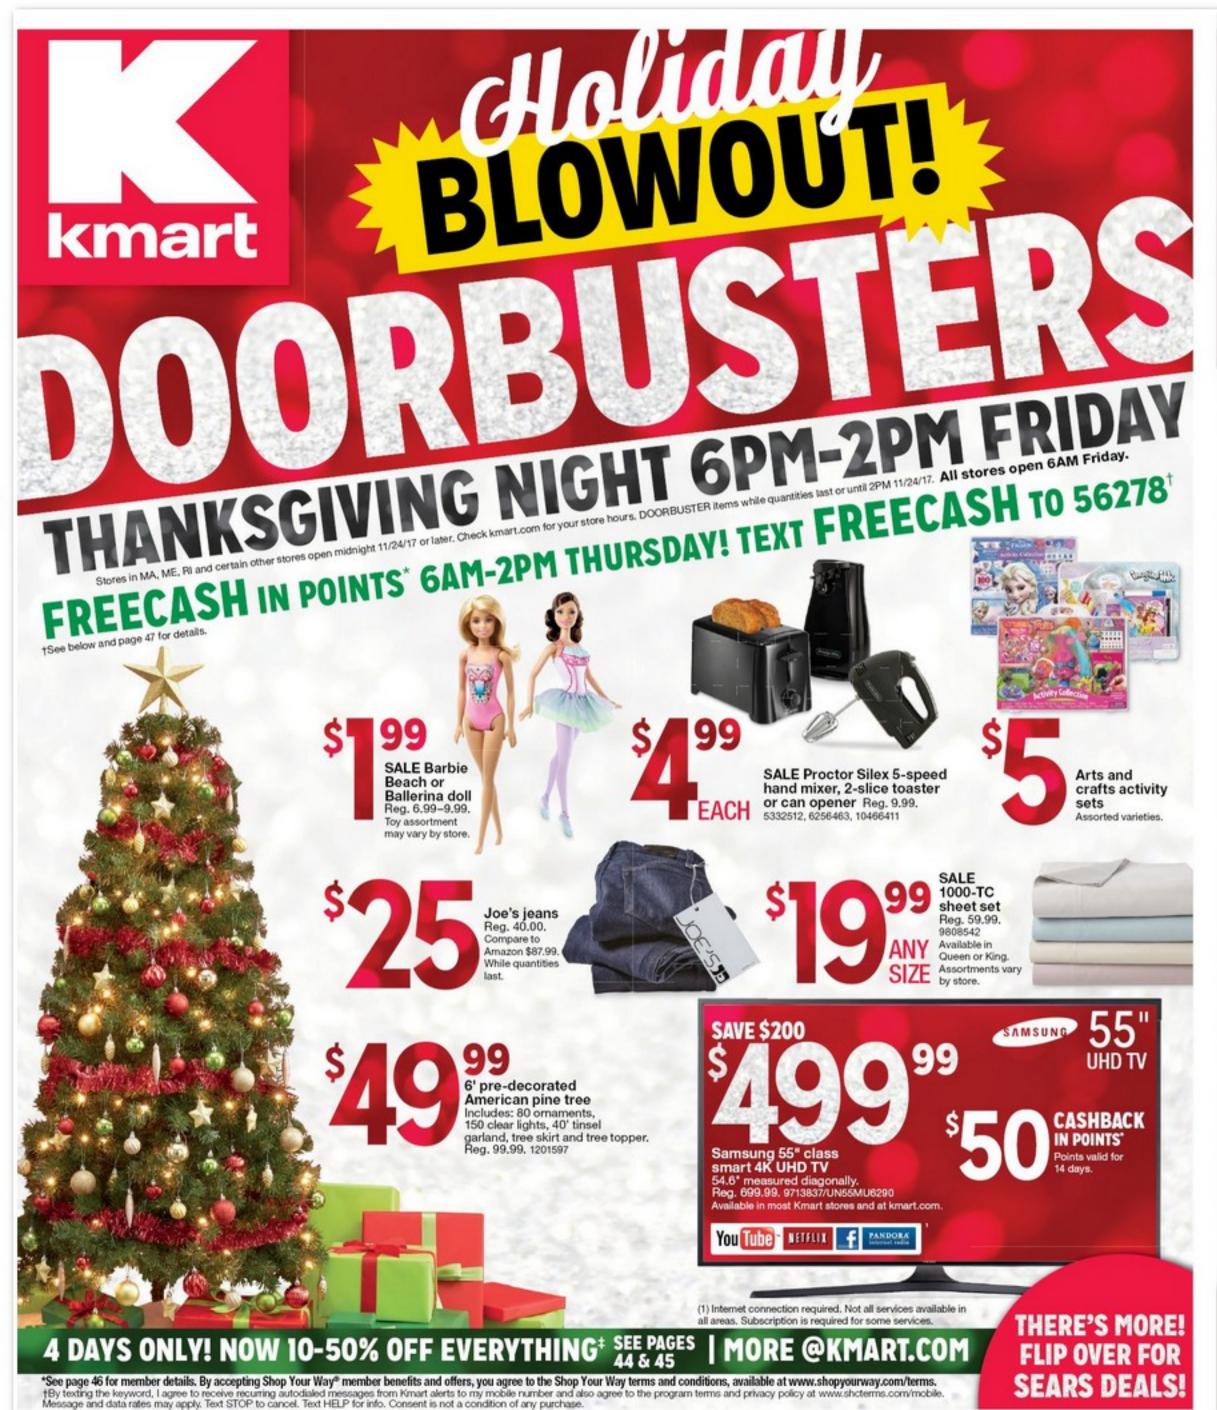

48 K1123LT916439\_48 (1-20)

Skullcandy. CASHBACK IN POINTS **SAVE 50%** 

SALE Skullcandy Uproar Bluetooth on-ear headphones, black

Reg. 49.99. 7059952/S5URHW-509 Available in most Kmart stores and at kmart.com. Points valid for 14 days. Limit 3.