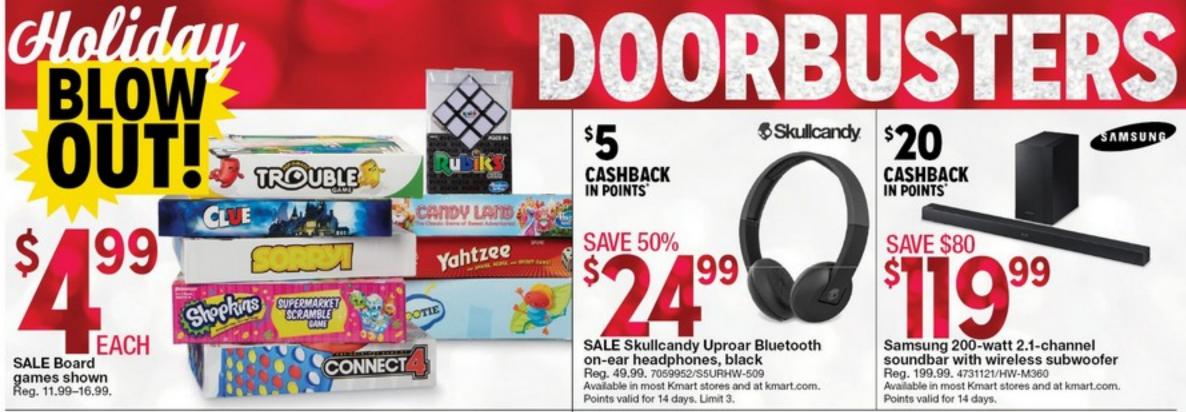

SAMSUNG CASHBACK IN POINTS **SAVE \$80** 

Samsung 200-watt 2.1-channel soundbar with wireless subwoofer Reg. 199.99. 4731121/HW-M360

Available in most Kmart stores and at kmart.com. Points valid for 14 days.