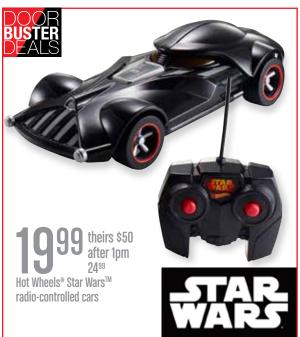

## gordmans BLACK FRIDAY

**DOORS OPEN** THURSDAY AT 6PM END FRIDAY AT 1PM

**RAMPAGE** 

Disney® Frozen or Star Wars™

Sing-Along Boomboxes

9 theirs \$40 after 1pm

WHILE QUANTITIES LAST.

reversible