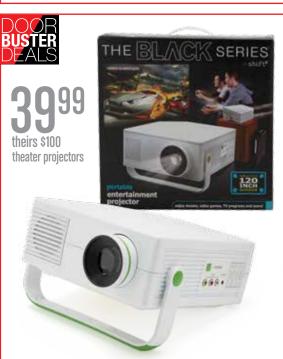

## gordmans BLACK FRIDAY

**DOORS OPEN** THURSDAY AT 6PM END FRIDAY AT 1PM

**RAMPAGE** 

Disney® Frozen or Star Wars™

Sing-Along Boomboxes

9 theirs \$40 after 1pm

WHILE QUANTITIES LAST.

reversible