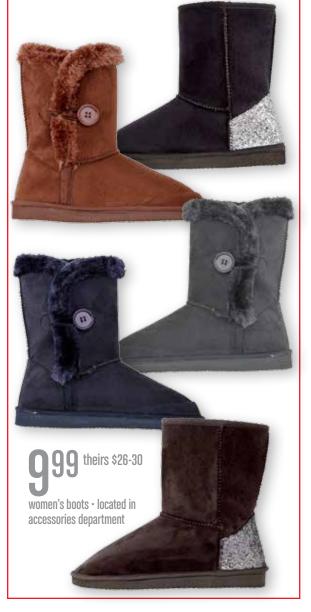

## gordmans BLACK FRIDAY

**DOORS OPEN** THURSDAY AT 6PM END FRIDAY AT 1PM

**RAMPAGE** 

Disney® Frozen or Star Wars™

Sing-Along Boomboxes

9 theirs \$40 after 1pm

WHILE QUANTITIES LAST.

reversible