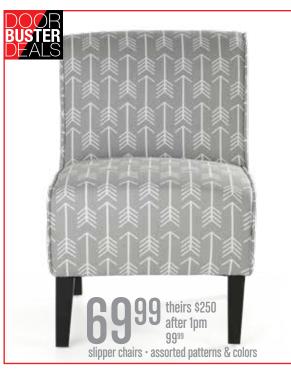

## gordmans BLACK FRIDAY

**DOORS OPEN** THURSDAY AT 6PM END FRIDAY AT 1PM

**RAMPAGE** 

Disney® Frozen or Star Wars™

Sing-Along Boomboxes

9 theirs \$40 after 1pm

WHILE QUANTITIES LAST.

reversible