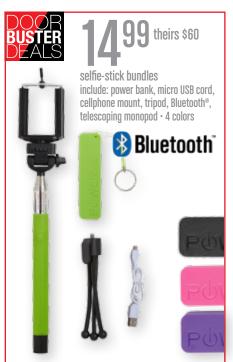

SCAN ITEMS...TOUCH TOTAL, MODIFY TRANS, COUPON %, ENTER DISCOUNT..SCAN COUPON I

or power bank bundles include: power bank, 3-in-1 charging cable, cleaning cloth & pouch