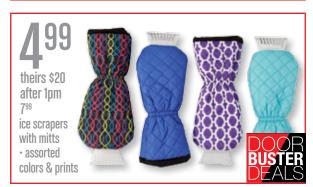

down-alternative comforters full/queen or king assorted prints & solids

cardigans theirs \$34

**Bluetooth** 

theirs \$300 after 1pm 24999

Beats™ Bluetooth® wireless headphones

6pm thursday, nov. 26 - 6am friday, nov. 27 **HOURS ONLY** - take an **extra** 