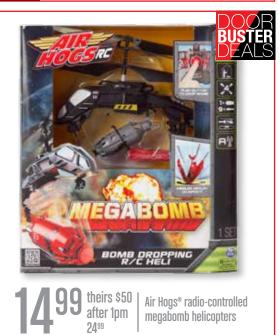

## gordmans BLACK FRIDAY

**DOORS OPEN** THURSDAY AT 6PM END FRIDAY AT 1PM

**RAMPAGE** 

Disney® Frozen or Star Wars™

Sing-Along Boomboxes

9 theirs \$40 after 1pm

WHILE QUANTITIES LAST.

reversible