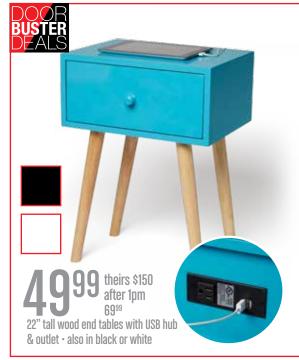

## gordmans BLACK FRIDAY

**DOORS OPEN** THURSDAY AT 6PM END FRIDAY AT 1PM

**RAMPAGE** 

Disney® Frozen or Star Wars™

Sing-Along Boomboxes

9 theirs \$40 after 1pm

WHILE QUANTITIES LAST.

reversible