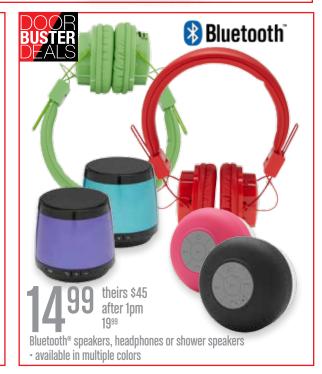

down-alternative comforters full/queen or king assorted prints & solids

cardigans theirs \$34

**Bluetooth** 

theirs \$300 after 1pm 24999

Beats™ Bluetooth® wireless headphones

6pm thursday, nov. 26 - 6am friday, nov. 27 **HOURS ONLY** - take an **extra** 