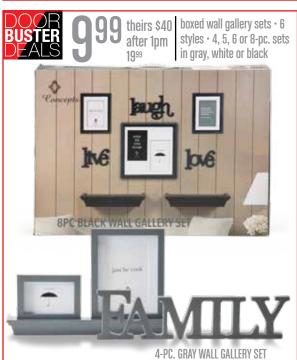

## gordmans BLACK FRIDAY

**DOORS OPEN** THURSDAY AT 6PM END FRIDAY AT 1PM

**RAMPAGE** 

Disney® Frozen or Star Wars™

Sing-Along Boomboxes

9 theirs \$40 after 1pm

WHILE QUANTITIES LAST.

reversible