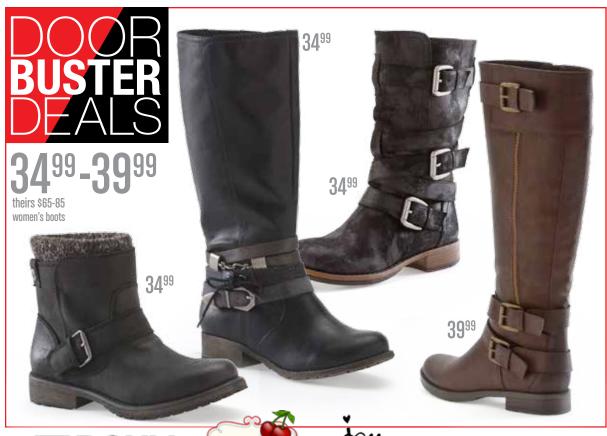

## gordmans BLACK FRIDAY

**DOORS OPEN** THURSDAY AT 6PM END FRIDAY AT 1PM

**RAMPAGE** 

Disney® Frozen or Star Wars™

Sing-Along Boomboxes

9 theirs \$40 after 1pm

WHILE QUANTITIES LAST.

reversible