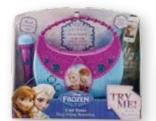

## gordmans BLACK FRIDAY

**DOORS OPEN** THURSDAY AT 6PM END FRIDAY AT 1PM

**RAMPAGE** 

Disney® Frozen or Star Wars™

Sing-Along Boomboxes

9 theirs \$40 after 1pm

WHILE QUANTITIES LAST.

reversible