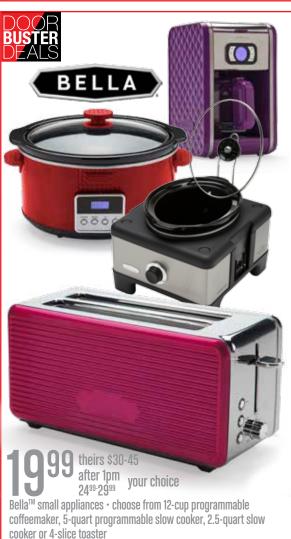

## gordmans BLACK FRIDAY

**DOORS OPEN** THURSDAY AT 6PM END FRIDAY AT 1PM

**RAMPAGE** 

Disney® Frozen or Star Wars™

Sing-Along Boomboxes

9 theirs \$40 after 1pm

WHILE QUANTITIES LAST.

reversible