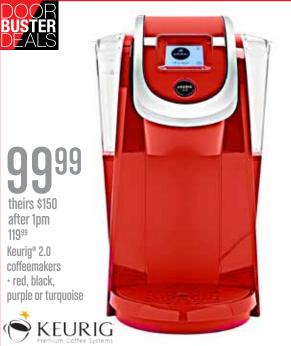

down-alternative comforters full/queen or king assorted prints & solids

cardigans theirs \$34

**Bluetooth** 

theirs \$300 after 1pm 24999

Beats™ Bluetooth® wireless headphones

6pm thursday, nov. 26 - 6am friday, nov. 27 **HOURS ONLY** - take an **extra** 