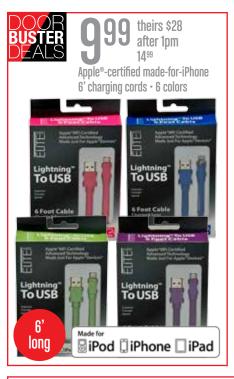

down-alternative comforters full/queen or king assorted prints & solids

cardigans theirs \$34

**Bluetooth** 

theirs \$300 after 1pm 24999

Beats™ Bluetooth® wireless headphones

6pm thursday, nov. 26 - 6am friday, nov. 27 **HOURS ONLY** - take an **extra** 