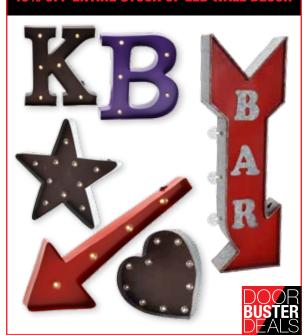

comforters full/queen or king assorted prints & solids



cardigans theirs \$34

**Bluetooth** 

theirs \$300 after 1pm 24999

Beats™ Bluetooth® wireless headphones

6pm thursday, nov. 26 - 6am friday, nov. 27 **HOURS ONLY** - take an **extra** 

Gordmans

**CASHIER INSTRUCTIONS:** 

**6am - 11pm** friday, nov. 27 only take an **extra** 

Gordmans

TO REDEEM ONLINE, USE PROMOTIONAL CODE: BLACK15



Not to be used in combination with any other discount offer, "2-for" pricing events. EXCLUDES DOORBUSTERS & MATERNITY. Not valid on prior purchases, existing layare

SCAN ITEMS...TOUCH TOTAL, MODIFY TRANS, COUPON %, ENTER DISCOUNT..SCAN COUPON I





































or power bank bundles include: power bank, 3-in-1 charging cable, cleaning cloth & pouch

















































## **RAMPAGE**°











## EXTRA 25% OFF ENTIRE STOCK OF TEAM HOODIES FOR MEN, WOMEN & KIDS







































## DISNEP STORE





































**Learning Hippos** 









































































































































ARROW USA · 1851

**GUESS** 











































†EXCLUDES HOLIDAY WRAP & BAGS, CALENDARS, DINNERWARE, GLASSWARE & LINENS. MERCHANDISE SELECTION MAY VARY BY STORE. SEE STORE FOR DETAILS.