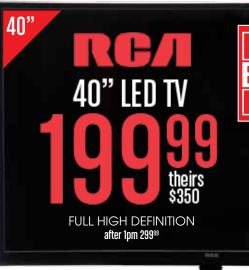

## gordmans BLACK FRIDAY



**DOORS OPEN** THURSDAY AT 6PM END FRIDAY AT 1PM





**RAMPAGE** 





Disney® Frozen or Star Wars™

Sing-Along Boomboxes

9 theirs \$40 after 1pm



WHILE QUANTITIES LAST.

reversible

down-alternative comforters full/queen or king assorted prints & solids



cardigans theirs \$34

**Bluetooth** 

theirs \$300 after 1pm 24999

Beats™ Bluetooth® wireless headphones

6pm thursday, nov. 26 - 6am friday, nov. 27 **HOURS ONLY** - take an **extra** 

Gordmans

**CASHIER INSTRUCTIONS:** 

**6am - 11pm** friday, nov. 27 only take an **extra** 

Gordmans

TO REDEEM ONLINE, USE PROMOTIONAL CODE: BLACK15



Not to be used in combination with any other discount offer, "2-for" pricing events. EXCLUDES DOORBUSTERS & MATERNITY. Not valid on prior purchases, existing layare

SCAN ITEMS...TOUCH TOTAL, MODIFY TRANS, COUPON %, ENTER DISCOUNT..SCAN COUPON I