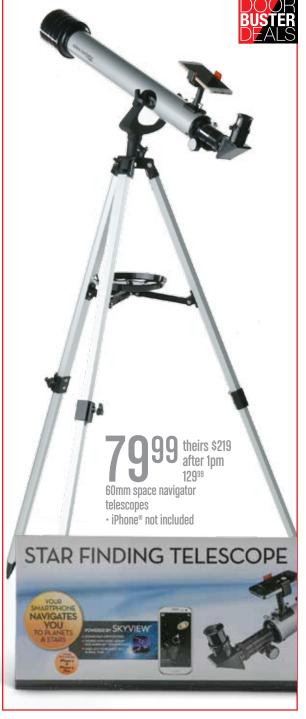

## gordmans BLACK FRIDAY

**DOORS OPEN** THURSDAY AT 6PM END FRIDAY AT 1PM

**RAMPAGE** 

Disney® Frozen or Star Wars™

Sing-Along Boomboxes

9 theirs \$40 after 1pm

WHILE QUANTITIES LAST.

reversible