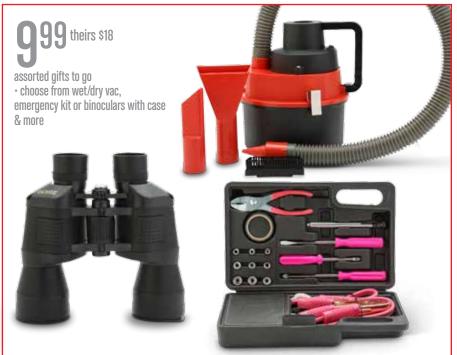

## gordmans BLACK FRIDAY

**DOORS OPEN** THURSDAY AT 6PM END FRIDAY AT 1PM

**RAMPAGE** 

Disney® Frozen or Star Wars™

Sing-Along Boomboxes

9 theirs \$40 after 1pm

WHILE QUANTITIES LAST.

reversible