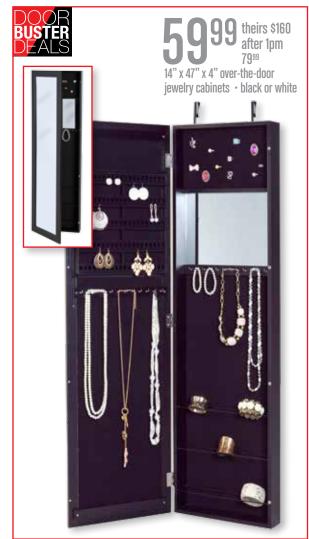

## gordmans BLACK FRIDAY

**DOORS OPEN** THURSDAY AT 6PM END FRIDAY AT 1PM

**RAMPAGE** 

Disney® Frozen or Star Wars™

Sing-Along Boomboxes

9 theirs \$40 after 1pm

WHILE QUANTITIES LAST.

reversible