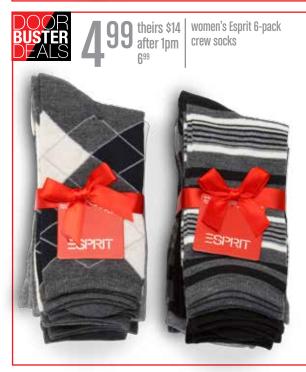

down-alternative comforters full/queen or king assorted prints & solids

cardigans theirs \$34

**Bluetooth** 

theirs \$300 after 1pm 24999

Beats™ Bluetooth® wireless headphones

6pm thursday, nov. 26 - 6am friday, nov. 27 **HOURS ONLY** - take an **extra** 