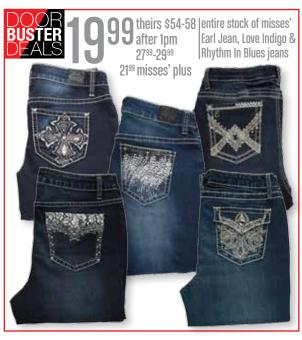

## gordmans BLACK FRIDAY

**DOORS OPEN** THURSDAY AT 6PM END FRIDAY AT 1PM

**RAMPAGE** 

Disney® Frozen or Star Wars™

Sing-Along Boomboxes

9 theirs \$40 after 1pm

WHILE QUANTITIES LAST.

reversible